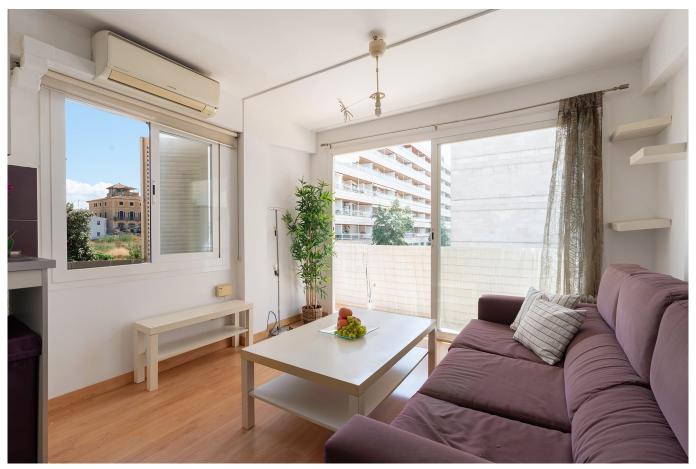

This South-East facing flat is just a few steps away from Palma's seafront promenade. The apartment has a living area of 35 m2 and consists of a spacious living room with an open plan kitchen, one bedroom and one bathroom. From the living room you have access to a private 9 m2 terrace. The living room has large windows and lots of natural light. The property underwent a renovation in 2011.