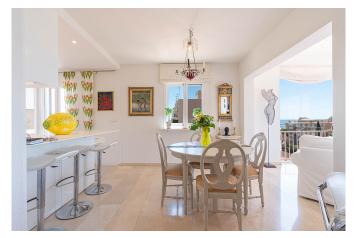

This property has three large bedrooms with nice views towards green areas and with space for a double bed. The living room and kitchen have an open plan and the area opens up to two terraces. The smaller of the terraces is about 15 m2 and the larger one is 130 m2. The larger terrace has space for sun loungers, dining table, lounge furniture and barbecue. Both terraces have great views and a lovely southfacing position and sun all day.