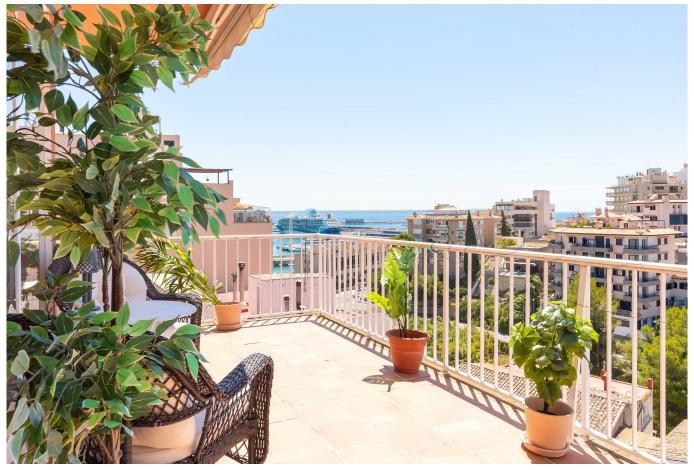

This property has three large bedrooms with nice views towards green areas and with space for a double bed. The living room and kitchen have an open plan and the area opens up to two terraces. The smaller of the terraces is about 15 m2 and the larger one is 130 m2. The larger terrace has space for sun loungers, dining table, lounge furniture and barbecue. Both terraces have great views and a lovely southfacing position and sun all day.

The apartment includes a private parking space in the garage and a storage room. The community also has a communal swimming pool.

Additional information: swimming pool, lift, garage, storage room, double glazing, AC hot and cold