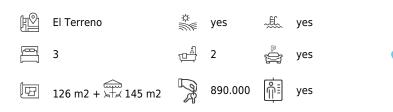

This property has three large bedrooms with nice views towards green areas and with space for a double bed. The living room and kitchen have an open plan and the area opens up to two terraces. The smaller of the terraces is about 15 m2 and the larger one is 130 m2. The larger terrace has space for sun loungers, dining table, lounge furniture and barbecue. Both terraces have great views and a lovely southfacing position and sun all day.

The apartment includes a private parking space in the garage and a storage room. The community also has a communal swimming pool.

Additional information: swimming pool, lift, garage, storage room, double glazing, AC hot and cold