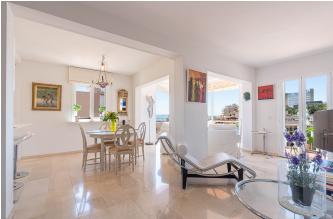

This property has three large bedrooms with nice views towards green areas and with space for a double bed. The living room and kitchen have an open plan and the area opens up to two terraces. The smaller of the terraces is about 15 m2 and the larger one is 130 m2. The larger terrace has space for sun loungers, dining table, lounge furniture and barbecue. Both terraces have great views and a lovely southfacing position and sun all day.