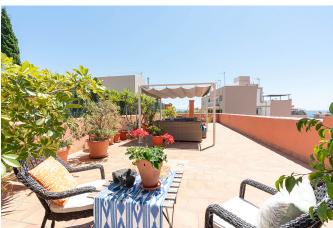

This property has three large bedrooms with nice views towards green areas and with space for a double bed. The living room and kitchen have an open plan and the area opens up to two terraces. The smaller of the terraces is about 15 m2 and the larger one is 130 m2. The larger terrace has space for sun loungers, dining table, lounge furniture and barbecue. Both terraces have great views and a lovely southfacing position and sun all day.