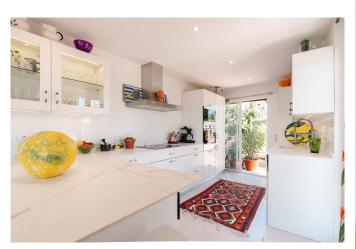

This property has three large bedrooms with nice views towards green areas and with space for a double bed. The living room and kitchen have an open plan and the area opens up to two terraces. The smaller of the terraces is about 15 m2 and the larger one is 130 m2. The larger terrace has space for sun loungers, dining table, lounge furniture and barbecue. Both terraces have great views and a lovely southfacing position and sun all day.