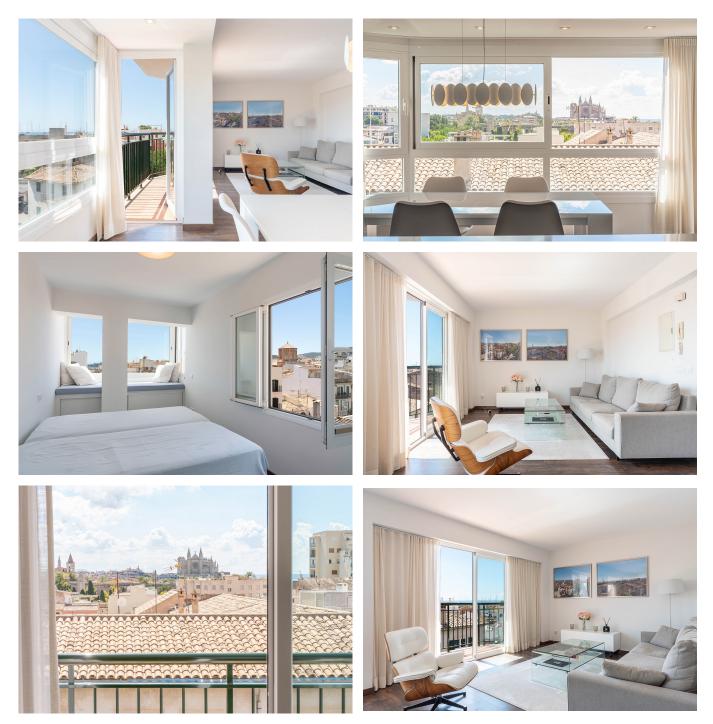

### Penthouse with stunning panoramic views in Santa Catalina

Discover this magnificent apartment in the heart of Santa Catalina, boasting a unique location. Immerse yourself in the abundance of natural light that fills every corner of this home. Most parts of the apartment face the sea, the Cathedral and Palma's rooftops. The view is breathtaking to say the least and must be experienced.

The flat was recently renovated and the kitchen and living room have an open floor plan with direct access to the sunny terrace. Both bedrooms are bright and have beautiful views and plenty of space for a double bed and wardrobes. The master bedroom has an en-suite bathroom and there is also a second complete bathroom conveniently located close to the living area. The second bedroom has a charming built-in daybed right by the window to enjoy the sun and the astonishing views. All rooms have built-in hot and cold air conditioning. Additionally, just one floor up you can also enjoy the big community rooftop terrace!