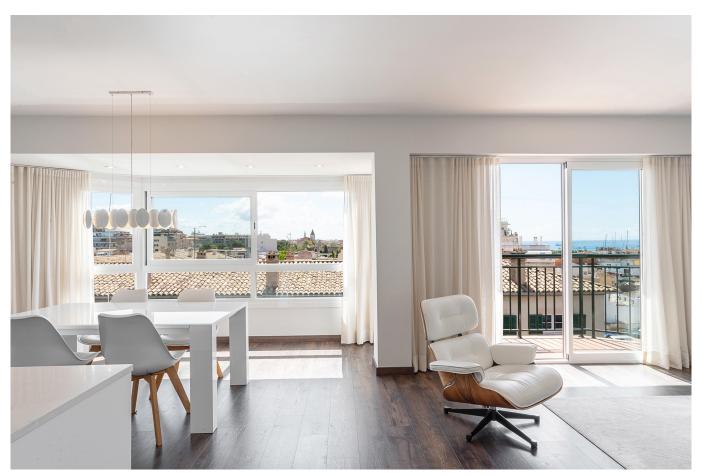

### Penthouse with stunning panoramic views in Santa Catalina

Discover this magnificent apartment in the heart of Santa Catalina, boasting a unique location. Immerse yourself in the abundance of natural light that fills every corner of this home. Most parts of the apartment face the sea, the Cathedral and Palma's rooftops. The view is breathtaking to say the least and must be experienced.

The flat was recently renovated and the kitchen and living room have an open floor plan with direct access to the sunny terrace. Both bedrooms are bright and have beautiful views and plenty of space for a double bed and wardrobes. The master bedroom has an en-suite bathroom and there is also a second complete bathroom conveniently located close to the living area. The second bedroom has a charming built-in daybed right by the window to enjoy the sun and the astonishing views. All rooms have built-in hot and cold air conditioning. Additionally, just one floor up you can also enjoy the big community rooftop terrace!