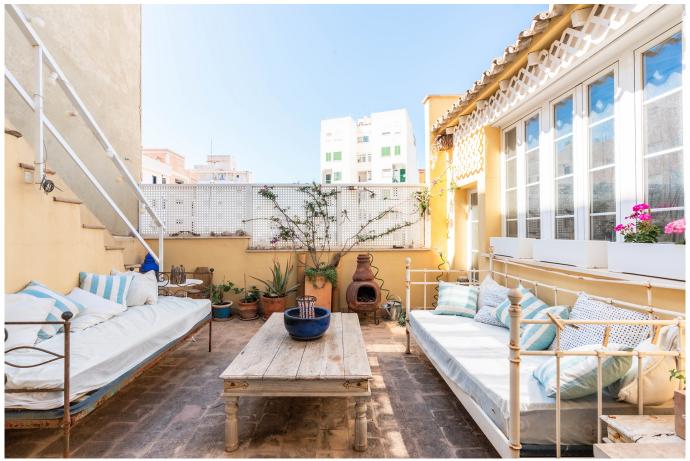

On the second floor the huge livingroom spreads out and we also find another bedroom, a bathroom and a small terrace.

The master bedroom is found on the third floor and it has a nice bathroom en suite as well as a dressing room. On this level we find a big south facing terrace with an inviting sitting area as well as a storage room. A staircase from this terrace leads up to the roof top terrace. From here you can enjoy beautiful views of the neighbouring area, the mountains and the Bellver castle.