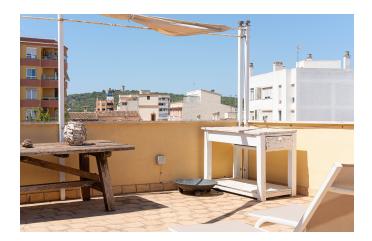

On the second floor the huge livingroom spreads out and we also find another bedroom, a bathroom and a small terrace.

The master bedroom is found on the third floor and it has a nice bathroom en suite as well as a dressing room. On this level we find a big south facing terrace with an inviting sitting area as well as a storage room. A staircase from this terrace leads up to the roof top terrace. From here you can enjoy beautiful views of the neighbouring area, the mountains and the Bellver castle.