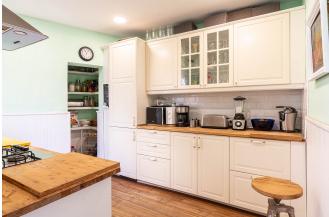

The wooden floors and the quirky spiral stair case set the spirit of this artistic home as you enter this warm and cosy property. On the entrance floor we find three bedrooms, a bathroom, the kitchen and a small livingroom. A small patio in the back has room for a washing machine and an external staircase that takes you to the second floor.