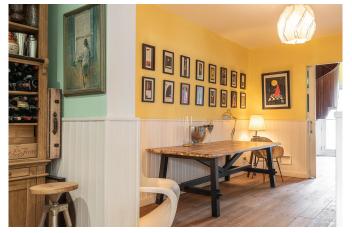

The wooden floors and the quirky spiral stair case set the spirit of this artistic home as you enter this warm and cosy property. On the entrance floor we find three bedrooms, a bathroom, the kitchen and a small livingroom. A small patio in the back has room for a washing machine and an external staircase that takes you to the second floor.

On the second floor the huge livingroom spreads out and we also find another bedroom, a bathroom and a small terrace.

The master bedroom is found on the third floor and it has a nice bathroom en suite as well as a dressing room. On this level we find a big south facing terrace with an inviting sitting area as well as a storage room. A staircase from this terrace leads up to the roof top terrace. From here you can enjoy beautiful views of the neighbouring area, the mountains and the Bellver castle.