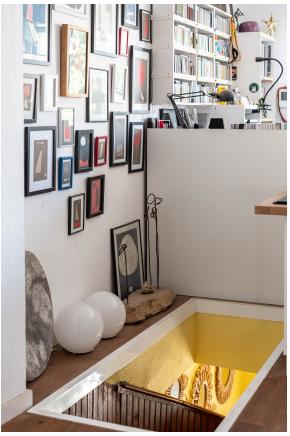

The wooden floors and the quirky spiral stair case set the spirit of this artistic home as you enter this warm and cosy property. On the entrance floor we find three bedrooms, a bathroom, the kitchen and a small livingroom. A small patio in the back has room for a washing machine and an external staircase that takes you to the second floor.

On the second floor the huge livingroom spreads out and we also find another bedroom, a bathroom and a small terrace.

The master bedroom is found on the third floor and it has a nice bathroom en suite as well as a dressing room. On this level we find a big south facing terrace with an inviting sitting area as well as a storage room. A staircase from this terrace leads up to the roof top terrace. From here you can enjoy beautiful views of the neighbouring area, the mountains and the Bellver castle.