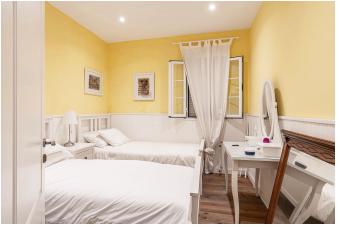

The wooden floors and the quirky spiral stair case set the spirit of this artistic home as you enter this warm and cosy property. On the entrance floor we find three bedrooms, a bathroom, the kitchen and a small livingroom. A small patio in the back has room for a washing machine and an external staircase that takes you to the second floor.