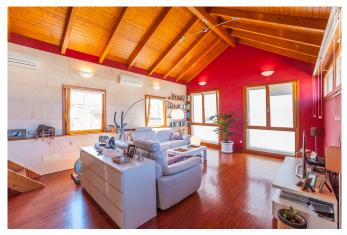

The property has a living area of 80 m² and includes 1 bedroom and 1 bathroom. With an open floor plan, there is a combined kitchen and living room, as well as a 15 m² loft that can be used as an additional bedroom. The private terrace measures 20 m². The penthouse is both charming and inviting, with high ceilings, exposed beams, and large windows that provide a delightful amount of natural light throughout the kitchen and living room. Despite its central location, this unique home offers a tranquil and comfortable living environment with its open layout, abundant light, and cozy terrace. The flat also includes an area of approx. 20m2 on the ground floor that can be used as a storage room, garage for bicycles, etc.