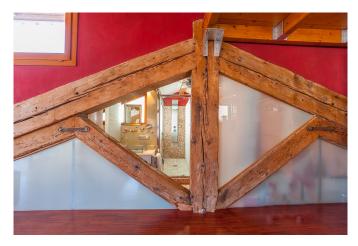

The property has a living area of 80 m² and includes 1 bedroom and 1 bathroom. With an open floor plan, there is a combined kitchen and living room, as well as a 15 m² loft that can be used as an additional bedroom. The private terrace measures 20 m². The penthouse is both charming and inviting, with high ceilings, exposed beams, and large windows that provide a delightful amount of natural light throughout the kitchen and living room. Despite its central location, this unique home offers a tranquil and comfortable living environment with its open layout, abundant light, and cozy terrace. The flat also includes an area of approx. 20m2 on the ground floor that can be used as a storage room, garage for bicycles, etc.