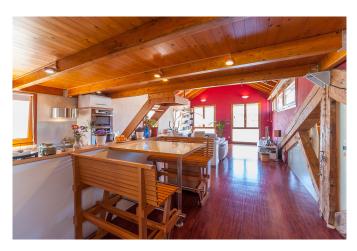

The property has a living area of 80 m² and includes 1 bedroom and 1 bathroom. With an open floor plan, there is a combined kitchen and living room, as well as a 15 m² loft that can be used as an additional bedroom. The private terrace measures 20 m². The penthouse is both charming and inviting, with high ceilings, exposed beams, and large windows that provide a delightful amount of natural light throughout the kitchen and living room. Despite its central location, this unique home offers a tranquil and comfortable living environment with its open layout, abundant light, and cozy terrace. The flat also includes an area of approx. 20m2 on the ground floor that can be used as a storage room, garage for bicycles, etc.