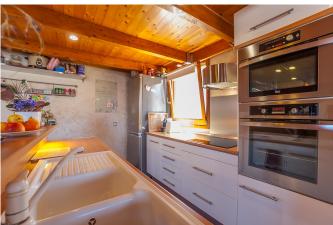

The property has a living area of 80 m² and includes 1 bedroom and 1 bathroom. With an open floor plan, there is a combined kitchen and living room, as well as a 15 m² loft that can be used as an additional bedroom. The private terrace measures 20 m². The penthouse is both charming and inviting, with high ceilings, exposed beams, and large windows that provide a delightful amount of natural light throughout the kitchen and living room. Despite its central location, this unique home offers a tranquil and comfortable living environment with its open layout, abundant light, and cozy terrace. The flat also includes an area of approx. 20m2 on the ground floor that can be used as a storage room, garage for bicycles, etc.