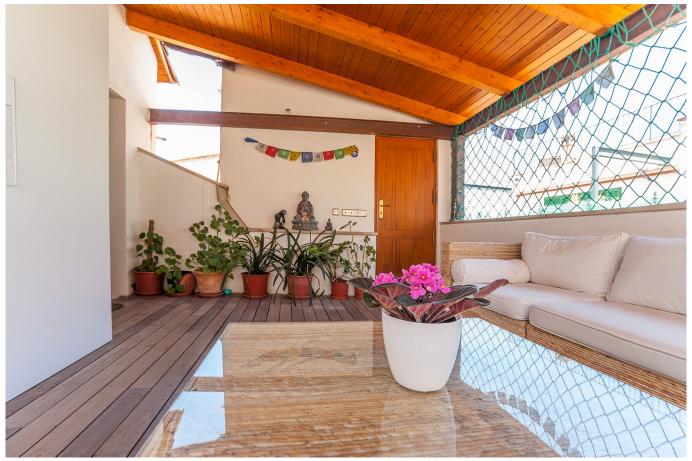

## A unique penthouse in the heart of Palma

This exciting penthouse is located in the heart of Palma's Old Town. With a central location and within walking distance to shopping streets, restaurants, and the cathedral, this home offers an ideal place to live. The penthouse also features a private terrace that creates a peaceful oasis in the city.

The property has a living area of 80 m² and includes 1 bedroom and 1 bathroom. With an open floor plan, there is a combined kitchen and living room, as well as a 15 m² loft that can be used as an additional bedroom. The private terrace measures 20 m². The penthouse is both charming and inviting, with high ceilings, exposed beams, and large windows that provide a delightful amount of natural light throughout the kitchen and living room. Despite its central location, this unique home offers a tranquil and comfortable living environment with its open layout, abundant light, and cozy terrace. The flat also includes an area of approx. 20m2 on the ground floor that can be used as a storage room, garage for bicycles, etc.