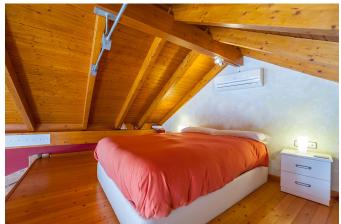

The property has a living area of 80 m² and includes 1 bedroom and 1 bathroom. With an open floor plan, there is a combined kitchen and living room, as well as a 15 m² loft that can be used as an additional bedroom. The private terrace measures 20 m². The penthouse is both charming and inviting, with high ceilings, exposed beams, and large windows that provide a delightful amount of natural light throughout the kitchen and living room. Despite its central location, this unique home offers a tranquil and comfortable living environment with its open layout, abundant light, and cozy terrace. The flat also includes an area of approx. 20m2 on the ground floor that can be used as a storage room, garage for bicycles, etc.