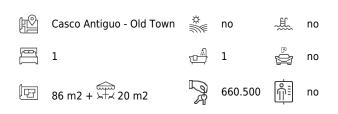

The property has a living area of 80 m² and includes 1 bedroom and 1 bathroom. With an open floor plan, there is a combined kitchen and living room, as well as a 15 m² loft that can be used as an additional bedroom. The private terrace measures 20 m². The penthouse is both charming and inviting, with high ceilings, exposed beams, and large windows that provide a delightful amount of natural light throughout the kitchen and living room. Despite its central location, this unique home offers a tranquil and comfortable living environment with its open layout, abundant light, and cozy terrace. The flat also includes an area of approx. 20m2 on the ground floor that can be used as a storage room, garage for bicycles, etc.

Additional information: Air conditioning, storage, private terrace.

Ref.: MF2663

A unique penthouse in the heart of Palma