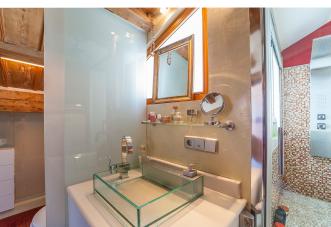

The property has a living area of 80 m² and includes 1 bedroom and 1 bathroom. With an open floor plan, there is a combined kitchen and living room, as well as a 15 m² loft that can be used as an additional bedroom. The private terrace measures 20 m². The penthouse is both charming and inviting, with high ceilings, exposed beams, and large windows that provide a delightful amount of natural light throughout the kitchen and living room. Despite its central location, this unique home offers a tranquil and comfortable living environment with its open layout, abundant light, and cozy terrace. The flat also includes an area of approx. 20m2 on the ground floor that can be used as a storage room, garage for bicycles, etc.