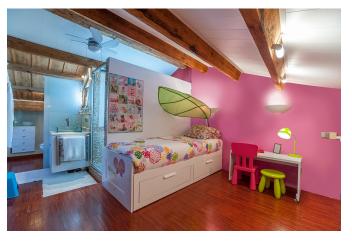

The property has a living area of 80 m² and includes 1 bedroom and 1 bathroom. With an open floor plan, there is a combined kitchen and living room, as well as a 15 m² loft that can be used as an additional bedroom. The private terrace measures 20 m². The penthouse is both charming and inviting, with high ceilings, exposed beams, and large windows that provide a delightful amount of natural light throughout the kitchen and living room. Despite its central location, this unique home offers a tranquil and comfortable living environment with its open layout, abundant light, and cozy terrace. The flat also includes an area of approx. 20m2 on the ground floor that can be used as a storage room, garage for bicycles, etc.