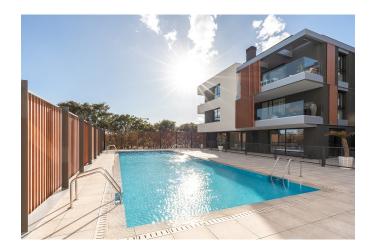

The penthouse offers a generous living space of 80 sqm. It features three bedrooms and two bathrooms, one of which is en-suite, a spacious walk-in closet, and a modern equipped kitchen/living room. Additionally, there is a generous terrace of 12 sqm with space for a dining area and a large private roof terrace of 31 sqm. The terrace has a southwest orientation, which gives the living room lots of light and provides plenty of sunlight hours. The complex also provides residents with a large communal pool, a gym and a playground. The apartment was completed in 2020 and has a modern design.

Additional information: Air conditioning, underfloor heating, elevator, rooftop terrace, balcony, garage, storage room, gym and communal pool

www.mallorcaresidencia.com