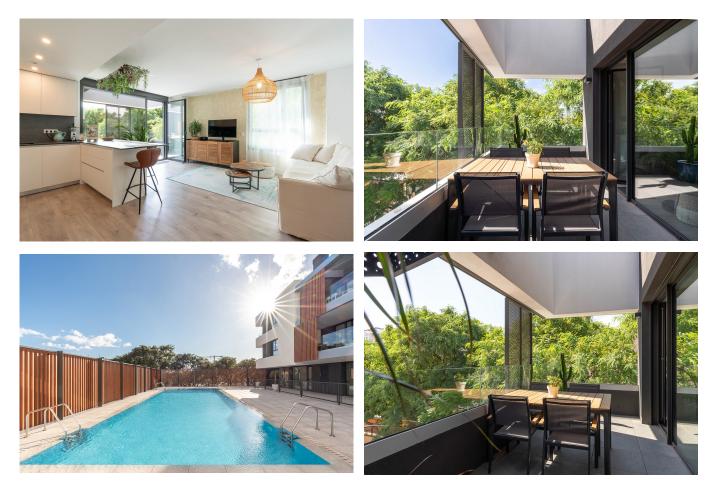

The penthouse offers a generous living space of 80 sqm. It features three bedrooms and two bathrooms, one of which is en-suite, a spacious walk-in closet, and a modern equipped kitchen/living room. Additionally, there is a generous terrace of 12 sqm with space for a dining area and a large private roof terrace of 31 sqm. The terrace has a southwest orientation, which gives the living room lots of light and provides plenty of sunlight hours. The complex also provides residents with a large communal pool, a gym and a playground. The apartment was completed in 2020 and has a modern design.

Additional information: Air conditioning, underfloor heating, elevator, rooftop terrace, balcony, garage, storage room, gym and communal pool

www.mallorcaresidencia.com