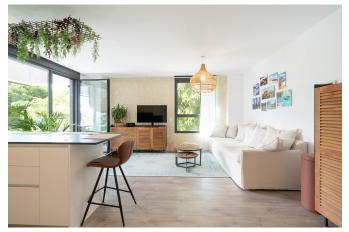

The penthouse offers a generous living space of 80 sqm. It features three bedrooms and two bathrooms, one of which is en-suite, a spacious walk-in closet, and a modern equipped kitchen/living room. Additionally, there is a generous terrace of 12 sqm with space for a dining area and a large private roof terrace of 31 sqm. The terrace has a southwest orientation, which gives the living room lots of light and provides plenty of sunlight hours. The complex also provides residents with a large communal pool, a gym and a playground. The apartment was completed in 2020 and has a modern design.