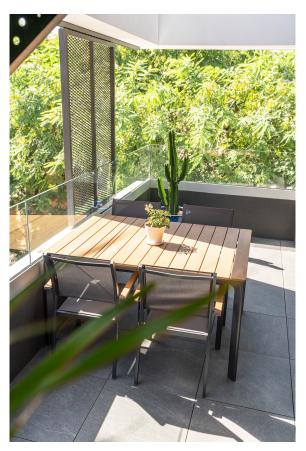

The penthouse offers a generous living space of 80 sqm. It features three bedrooms and two bathrooms, one of which is en-suite, a spacious walk-in closet, and a modern equipped kitchen/living room. Additionally, there is a generous terrace of 12 sqm with space for a dining area and a large private roof terrace of 31 sqm. The terrace has a southwest orientation, which gives the living room lots of light and provides plenty of sunlight hours. The complex also provides residents with a large communal pool, a gym and a playground. The apartment was completed in 2020 and has a modern design.