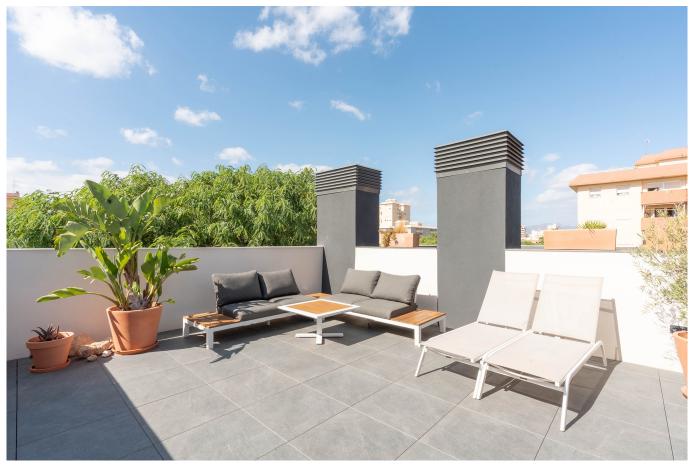

The penthouse offers a generous living space of 80 sqm. It features three bedrooms and two bathrooms, one of which is en-suite, a spacious walk-in closet, and a modern equipped kitchen/living room. Additionally, there is a generous terrace of 12 sqm with space for a dining area and a large private roof terrace of 31 sqm. The terrace has a southwest orientation, which gives the living room lots of light and provides plenty of sunlight hours. The complex also provides residents with a large communal pool, a gym and a playground. The apartment was completed in 2020 and has a modern design.

Additional information: Air conditioning, underfloor heating, elevator, rooftop terrace, balcony, garage, storage room, gym and communal pool

www.mallorcaresidencia.com