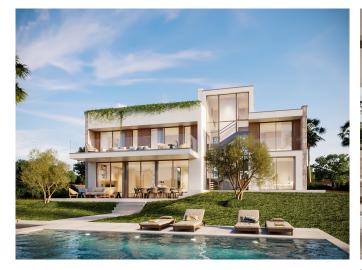

The 2000 m<sup>2</sup> plot is ready for construction and offers the opportunity to build a 420 m<sup>2</sup> villa, including a basement, as well as 200 m<sup>2</sup> of terraces. The project involves a large villa with a pool, lift, luxurious finishes, and sea views. The price includes the plot, project, and building permit. We also provide cost estimates and recommendations for reliable construction companies and project management to ensure a smooth building process for your dream home.

Son Gual is the perfect choice for those seeking an exclusive home near Palma.

Son Gual

2000 m2

420 m2 + 120 m2

495.000

Ref.: MF2685