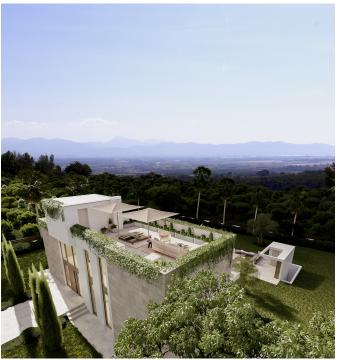

The 2000 m<sup>2</sup> plot is ready for construction and offers the opportunity to build a 420 m<sup>2</sup> villa, including a basement, as well as 200 m<sup>2</sup> of terraces. The project involves a large villa with a pool, lift, luxurious finishes, and sea views. The price includes the plot, project, and building permit. We also provide cost estimates and recommendations for reliable construction companies and project management to ensure a smooth building process for your dream home.

Son Gual is the perfect choice for those seeking an exclusive home near Palma.

Son Gual

2000 m2

420 m2 + 120 m2

495.000

Ref.: MF2685