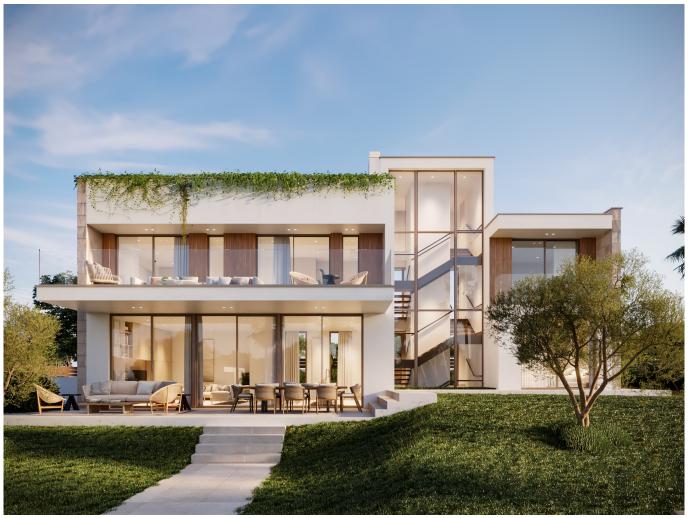

The 2000 m<sup>2</sup> plot is ready for construction and offers the opportunity to build a 420 m<sup>2</sup> villa, including a basement, as well as 200 m<sup>2</sup> of terraces. The project involves a large villa with a pool, lift, luxurious finishes, and sea views. The price includes the plot, project, and building permit. We also provide cost estimates and recommendations for reliable construction companies and project management to ensure a smooth building process for your dream home.

Son Gual is the perfect choice for those seeking an exclusive home near Palma.

Son Gual

2000 m2

420 m2 + 120 m2

495.000

Ref.: MF2685