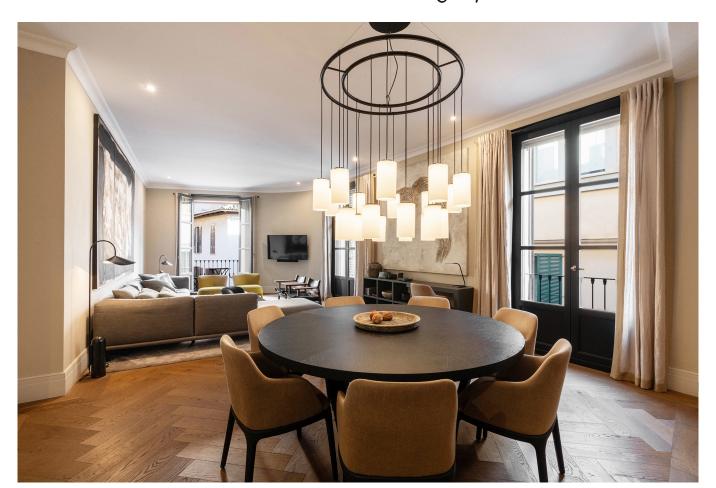

## Luxury flat in top location in the old town of Palma

This unique and renovated flat in the best location in the Old Town is located right on the square in front of the beautiful church of Santa Eulalia. The entrance to the property is very nice and on the ground floor there is an elegant co-working office where the neighbours of the house can work undisturbed.

The property has an understated luxury about it, with beautiful high ceilings and restrained colour schemes, and every detail has been lovingly chosen. The elegant Poliform kitchen communicates with the living room, and the generous ceiling heights with high windows provide plenty of light and uninterrupted views of the alley and the Santa Eulalia square.

In the 170 m2 area, there are also three spacious bedrooms with built-in wardrobes, four bathrooms (two of them en suite) and a small office. The materials of the property are all of the highest quality and beautiful wooden floors intermingle with elegant marble.