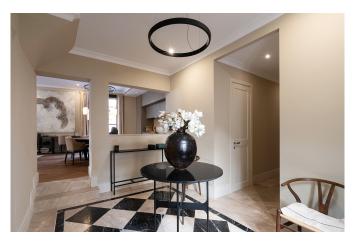

The property has an understated luxury about it, with beautiful high ceilings and restrained colour schemes, and every detail has been lovingly chosen. The elegant Poliform kitchen communicates with the living room, and the generous ceiling heights with high windows provide plenty of light and uninterrupted views of the alley and the Santa Eulalia square.

In the 170 m2 area, there are also three spacious bedrooms with built-in wardrobes, four bathrooms (two of them en suite) and a small office. The materials of the property are all of the highest quality and beautiful wooden floors intermingle with elegant marble.