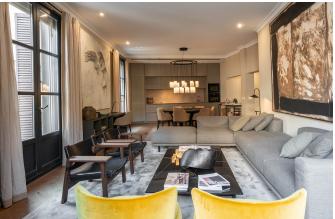

The property has an understated luxury about it, with beautiful high ceilings and restrained colour schemes, and every detail has been lovingly chosen. The elegant Poliform kitchen communicates with the living room, and the generous ceiling heights with high windows provide plenty of light and uninterrupted views of the alley and the Santa Eulalia square.

The building has a fantastic communal roof terrace with marvellous views of the square and the church. A stone's throw from the flat there is a parking space for rent.

Additional information: underfloor heating, air conditioning, parking space for rent.