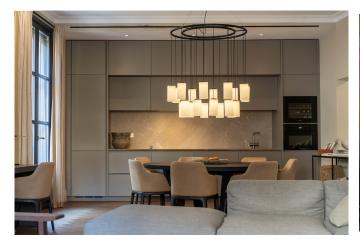

The property has an understated luxury about it, with beautiful high ceilings and restrained colour schemes, and every detail has been lovingly chosen. The elegant Poliform kitchen communicates with the living room, and the generous ceiling heights with high windows provide plenty of light and uninterrupted views of the alley and the Santa Eulalia square.

In the 170 m2 area, there are also three spacious bedrooms with built-in wardrobes, four bathrooms (two of them en suite) and a small office. The materials of the property are all of the highest quality and beautiful wooden floors intermingle with elegant marble.