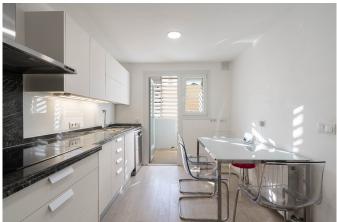

The apartment has a generous living space of 120m2, divided into an open-plan living and dining room, fully-equiped kitchen area with laundry room, three bright bedrooms and two spacious bathrooms. The master bedroom has an en-suite bathroom and access to a small balcony. From the living and dining room you have access to the private 9m2 terrace overlooking green areas as well as and the newlyopened exclusive Terreno Club.