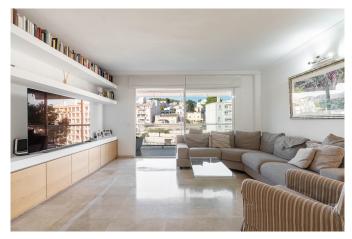

The apartment has a generous living space of 120m2, divided into an open-plan living and dining room, fully-equiped kitchen area with laundry room, three bright bedrooms and two spacious bathrooms. The master bedroom has an en-suite bathroom and access to a small balcony. From the living and dining room you have access to the private 9m2 terrace overlooking green areas as well as and the newlyopened exclusive Terreno Club.