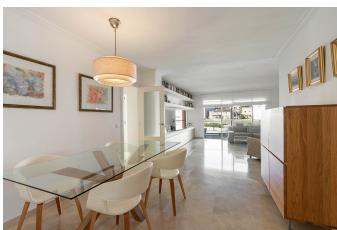

The apartment has a generous living space of 120m2, divided into an open-plan living and dining room, fully-equiped kitchen area with laundry room, three bright bedrooms and two spacious bathrooms. The master bedroom has an en-suite bathroom and access to a small balcony. From the living and dining room you have access to the private 9m2 terrace overlooking green areas as well as and the newlyopened exclusive Terreno Club.