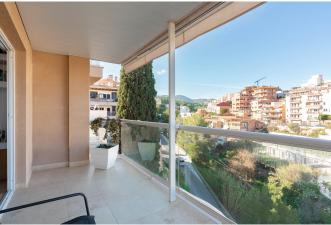

The apartment has a generous living space of 120m2, divided into an open-plan living and dining room, fully-equiped kitchen area with laundry room, three bright bedrooms and two spacious bathrooms. The master bedroom has an en-suite bathroom and access to a small balcony. From the living and dining room you have access to the private 9m2 terrace overlooking green areas as well as and the newlyopened exclusive Terreno Club.