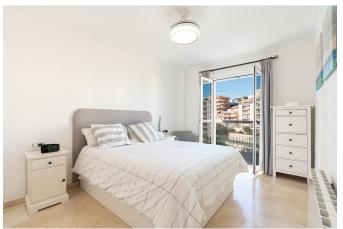

The apartment has a generous living space of 120m2, divided into an open-plan living and dining room, fully-equiped kitchen area with laundry room, three bright bedrooms and two spacious bathrooms. The master bedroom has an en-suite bathroom and access to a small balcony. From the living and dining room you have access to the private 9m2 terrace overlooking green areas as well as and the newlyopened exclusive Terreno Club.