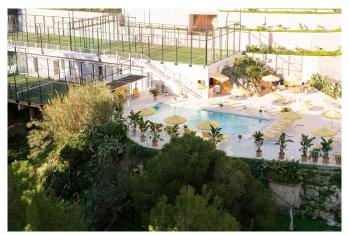

The apartment has a generous living space of 120m2, divided into an open-plan living and dining room, fully-equiped kitchen area with laundry room, three bright bedrooms and two spacious bathrooms. The master bedroom has an en-suite bathroom and access to a small balcony. From the living and dining room you have access to the private 9m2 terrace overlooking green areas as well as and the newlyopened exclusive Terreno Club.