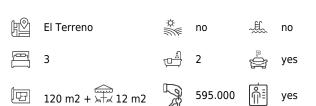

The apartment has a generous living space of 120m2, divided into an open-plan living and dining room, fully-equiped kitchen area with laundry room, three bright bedrooms and two spacious bathrooms. The master bedroom has an en-suite bathroom and access to a small balcony. From the living and dining room you have access to the private 9m2 terrace overlooking green areas as well as and the newlyopened exclusive Terreno Club.

In addition, the apartment has access to a private storage room and garage space, making it an excellent choice!

Additional Information: Lift, heating (radiators), garage space, storage room, fitted wardrobes.