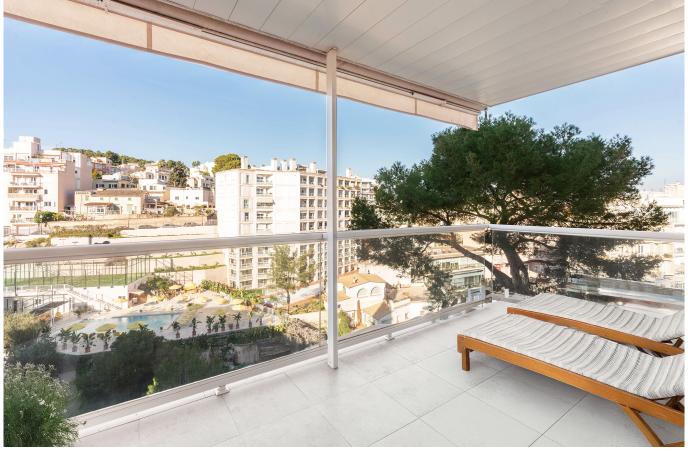

## Spacious apartment with private terrace in El Terreno

This lovely apartment is located right on the edge of the area El Terreno in Palma. Here, you'll have proximity to all the amenities the big city has to offer, while enjoying a peaceful and guiet neighbourhood. With easy access to nearby beaches such as Cala Major, you're also just a stone's throw from the Porto Pi shopping centre, a short walk to Palma's harbour promenade, Paseo Marítimo and a 5 min walk to the Bellver Park.

The apartment has a generous living space of 120m2, divided into an open-plan living and dining room, fully-equiped kitchen area with laundry room, three bright bedrooms and two spacious bathrooms. The master bedroom has an en-suite bathroom and access to a small balcony. From the living and dining room you have access to the private 9m2 terrace overlooking green areas as well as and the newlyopened exclusive Terreno Club.