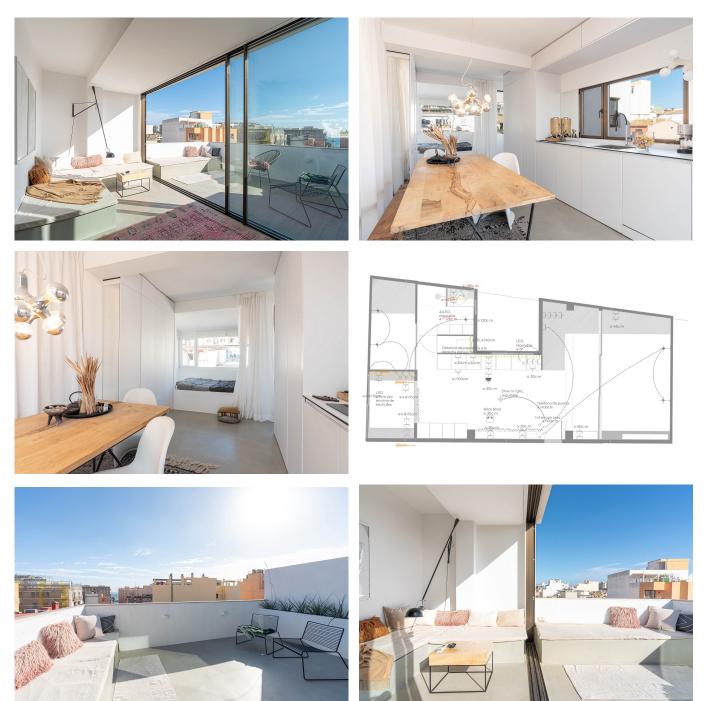

## Modern penthouse with terrace in El Terreno

This modern penthouse offers a living space of 40 m<sup>2</sup> with an open floor plan and two spacious terraces of 7m<sup>2</sup> and 14m<sup>2</sup>. The penthouse is a studio apartment divided into a sleeping area, a bathroom, and an open-plan kitchen and living room, all designed in a modern style with bright and elegant finishes. Thanks to large windows and the dual terraces, the apartment feels both bright and airy.

The penthouse has been recently renovated and combines a minimalist style with modern material choices. This unique design balances a sleek, industrial feel with an elegant and refined atmosphere. It also features smart storage solutions and conveniences such as built-in wardrobes, underfloor heating, and air conditioning.

The penthouse is located in the area of El Terreno, close to both the harbor and the promenade. It is also within walking distance of the Porto Pi shopping center, the beautiful Bellver Park, and Palma's city center.