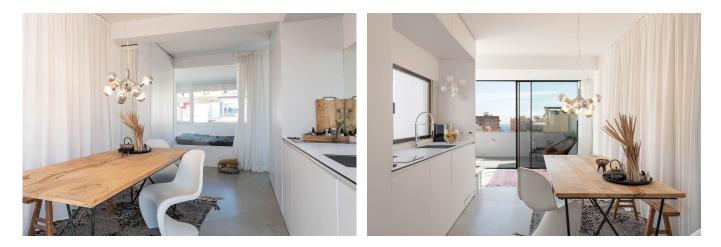

## Modern penthouse with terrace in El Terreno

This modern penthouse offers a living space of 40 m<sup>2</sup> with an open floor plan and two spacious terraces of 7m<sup>2</sup> and 14m<sup>2</sup>. The penthouse is a studio apartment divided into a sleeping area, a bathroom, and an open-plan kitchen and living room, all designed in a modern style with bright and elegant finishes. Thanks to large windows and the dual terraces, the apartment feels both bright and airy.

The penthouse has been recently renovated and combines a minimalist style with modern material choices. This unique design balances a sleek, industrial feel with an elegant and refined atmosphere. It also features smart storage solutions and conveniences such as built-in wardrobes, underfloor heating, and air conditioning.