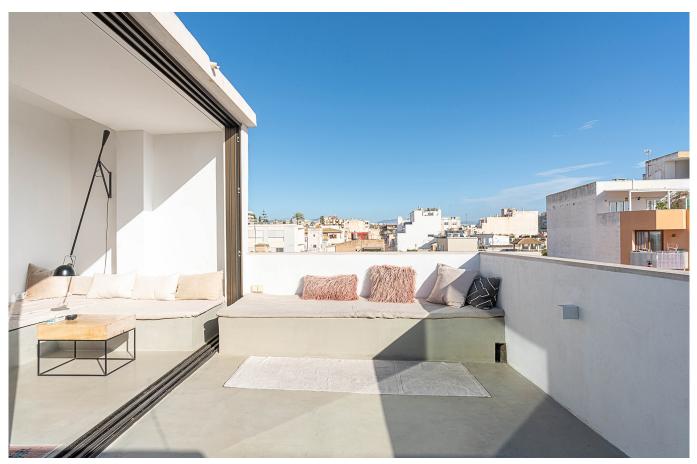

## Modern penthouse with terrace in El Terreno

This modern penthouse offers a living space of 40 m<sup>2</sup> with an open floor plan and two spacious terraces of 7m<sup>2</sup> and 14m<sup>2</sup>. The penthouse is a studio apartment divided into a sleeping area, a bathroom, and an open-plan kitchen and living room, all designed in a modern style with bright and elegant finishes. Thanks to large windows and the dual terraces, the apartment feels both bright and airy.

The penthouse has been recently renovated and combines a minimalist style with modern material choices. This unique design balances a sleek, industrial feel with an elegant and refined atmosphere. It also features smart storage solutions and conveniences such as built-in wardrobes, underfloor heating, and air conditioning.