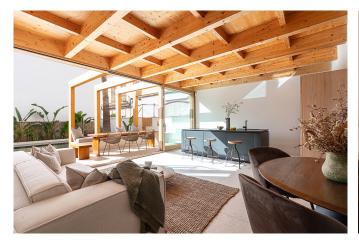

From the entrance on the ground floor, you step into a hallway that opens up to a large social space consisting of the living room, dining area, and a fully equipped open kitchen. Floor-to-ceiling glass doors lead out to a beautiful 57 m<sup>2</sup> terrace, offering ample space to host family and friends. Here, you can enjoy Mallorca's mild climate year-round, take a refreshing dip in the private pool during summer, or relax in the shade of the palm trees. The ground floor also features one of the bedrooms with an en-suite bathroom, a guest bathroom, and a laundry room.