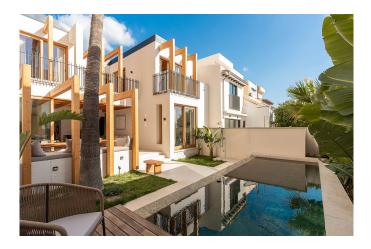

## Luxury townhouse with pool in Son Espanyolet

High up in the quiet part of the sought-after area of Son Espanyolet, this fantastic house with a private pool and spacious terraces has now been completed. The location is excellent, with close proximity to central Palma, Santa Catalina, and the port. The area is also ideal for families, offering several excellent schools and sports facilities nearby.

This exclusive house has a total living area of 133 m<sup>2</sup>, comprising 3 bedrooms with en-suite bathrooms, a spacious open-plan living room and kitchen, as well as generous terraces and a private pool. The house is tastefully designed with modern style, elegant details, and natural materials, creating an exclusive and inviting atmosphere.

From the entrance on the ground floor, you step into a hallway that opens up to a large social space consisting of the living room, dining area, and a fully equipped open kitchen. Floor-to-ceiling glass doors lead out to a beautiful 57 m<sup>2</sup> terrace, offering ample space to host family and friends. Here, you can enjoy Mallorca's mild climate year-round, take a refreshing dip in the private pool during summer, or relax in the shade of the palm trees. The ground floor also features one of the bedrooms with an en-suite bathroom, a guest bathroom, and a laundry room.