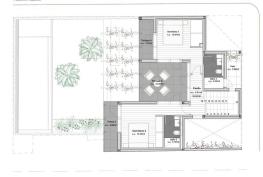

From the entrance on the ground floor, you step into a hallway that opens up to a large social space consisting of the living room, dining area, and a fully equipped open kitchen. Floor-to-ceiling glass doors lead out to a beautiful 57 m<sup>2</sup> terrace, offering ample space to host family and friends. Here, you can enjoy Mallorca's mild climate year-round, take a refreshing dip in the private pool during summer, or relax in the shade of the palm trees. The ground floor also features one of the bedrooms with an en-suite bathroom, a guest bathroom, and a laundry room.