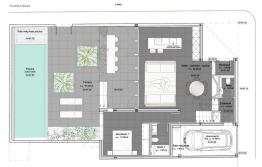

From the entrance on the ground floor, you step into a hallway that opens up to a large social space consisting of the living room, dining area, and a fully equipped open kitchen. Floor-to-ceiling glass doors lead out to a beautiful 57 m<sup>2</sup> terrace, offering ample space to host family and friends. Here, you can enjoy Mallorca's mild climate year-round, take a refreshing dip in the private pool during summer, or relax in the shade of the palm trees. The ground floor also features one of the bedrooms with an en-suite bathroom, a guest bathroom, and a laundry room.

Upstairs, you'll find the remaining two bedrooms, each with an en-suite bathroom and private terrace. The master bedroom also includes an adjoining patio, accessible via the bathroom. Additionally, there is a larger 12 m<sup>2</sup> terrace, perfect for outdoor furniture and enjoying the views.