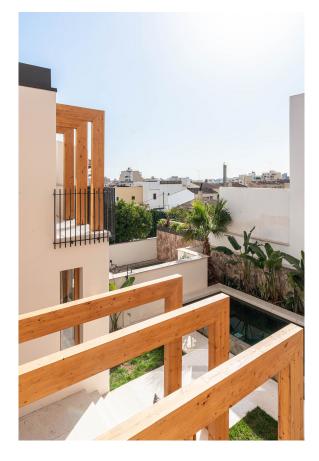

From the entrance on the ground floor, you step into a hallway that opens up to a large social space consisting of the living room, dining area, and a fully equipped open kitchen. Floor-to-ceiling glass doors lead out to a beautiful 57 m<sup>2</sup> terrace, offering ample space to host family and friends. Here, you can enjoy Mallorca's mild climate year-round, take a refreshing dip in the private pool during summer, or relax in the shade of the palm trees. The ground floor also features one of the bedrooms with an en-suite bathroom, a guest bathroom, and a laundry room.

Upstairs, you'll find the remaining two bedrooms, each with an en-suite bathroom and private terrace. The master bedroom also includes an adjoining patio, accessible via the bathroom. Additionally, there is a larger 12 m<sup>2</sup> terrace, perfect for outdoor furniture and enjoying the views.