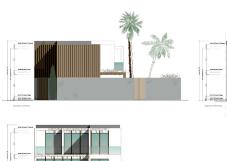

This exclusive house has a total living area of 133 m<sup>2</sup>, comprising 3 bedrooms with en-suite bathrooms, a spacious open-plan living room and kitchen, as well as generous terraces and a private pool. The house is tastefully designed with modern style, elegant details, and natural materials, creating an exclusive and inviting atmosphere.

From the entrance on the ground floor, you step into a hallway that opens up to a large social space consisting of the living room, dining area, and a fully equipped open kitchen. Floor-to-ceiling glass doors lead out to a beautiful 57 m<sup>2</sup> terrace, offering ample space to host family and friends. Here, you can enjoy Mallorca's mild climate year-round, take a refreshing dip in the private pool during summer, or relax in the shade of the palm trees. The ground floor also features one of the bedrooms with an en-suite bathroom, a guest bathroom, and a laundry room.