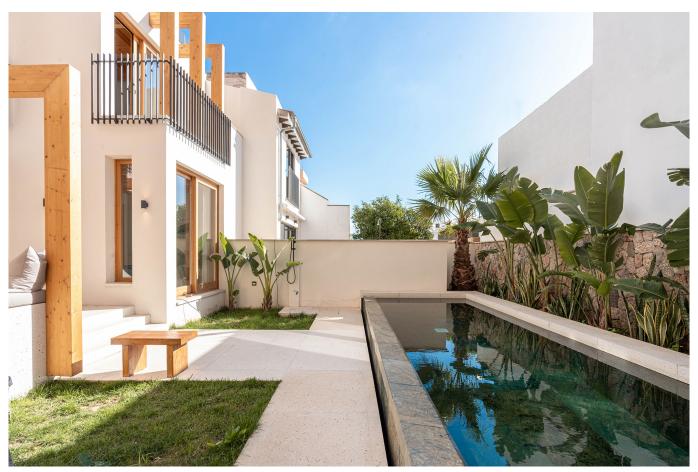

## Luxury townhouse with pool in Son Espanyolet

High up in the quiet part of the sought-after area of Son Espanyolet, this fantastic house with a private pool and spacious terraces has now been completed. The location is excellent, with close proximity to central Palma, Santa Catalina, and the port. The area is also ideal for families, offering several excellent schools and sports facilities nearby.

From the entrance on the ground floor, you step into a hallway that opens up to a large social space consisting of the living room, dining area, and a fully equipped open kitchen. Floor-to-ceiling glass doors lead out to a beautiful 57 m<sup>2</sup> terrace, offering ample space to host family and friends. Here, you can enjoy Mallorca's mild climate year-round, take a refreshing dip in the private pool during summer, or relax in the shade of the palm trees. The ground floor also features one of the bedrooms with an en-suite bathroom, a guest bathroom, and a laundry room.

Additional features: Private pool, parking space, air conditioning, underfloor heating, solar panels and furniture included.

| ſĿ | ¶¢1 |
|----|-----|
| Ľ  | F   |

Son Espanyolet

می yes

0 m2

F7

Ref.: MF2713