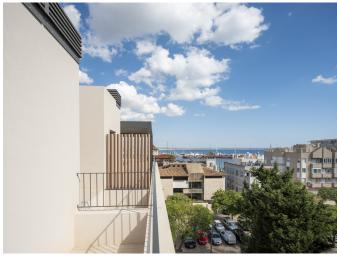

## Luxury penthouse with private roof top terrace in Son Armadams

This new development of 10 apartments is located in Son Armadams in Palma. Here you can find everything you need; shops, restaurants and cafés just a stone's throw away. In the nearby surroundings you can enjoy a nice walk by the sea at the long boardwalk, have lunch in Santa Catalina or in Palma's Old Town or enjoy the large, green park surrounding and leading up to the Bellver Castle.

This exclusive penthouse has a total area of 160 m², of which 74 m² is living space and the remaining 86 m² consists of covered and open terraces. The apartment offers 2 bedrooms with en-suite bathrooms and a spacious, open-plan living room with kitchen. From the living room you reach a 14 m² west-facing terrace. A staircase leads up to the generous 73 m² roof terrace, which includes a private pool, sun terrace and green areas. Two covered parking spaces and a storage room are included in the price.