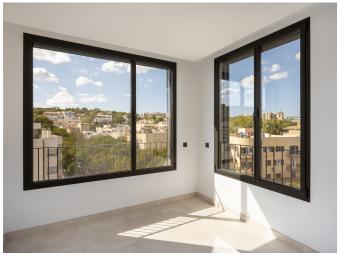

The building consists of 10 apartments divided over 5 levels with a community pool and garden. All apartments have plenty of natural light thanks to the floor to ceiling doors and windows leading out to the balconies. There is underfloor heating throughout the apartments, oak carpentry, porcelain micro-cement floors and appliances of high quality and design kitchens and bathrooms with top materials.

This exclusive penthouse has a total area of 160 m², of which 74 m² is living space and the remaining 86 m² consists of covered and open terraces. The apartment offers 2 bedrooms with en-suite bathrooms and a spacious, open-plan living room with kitchen. From the living room you reach a 14 m² west-facing terrace. A staircase leads up to the generous 73 m² roof terrace, which includes a private pool, sun terrace and green areas. Two covered parking spaces and a storage room are included in the price.