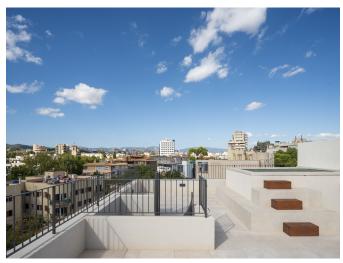

This exclusive penthouse has a total area of 160 m², of which 74 m² is living space and the remaining 86 m² consists of covered and open terraces. The apartment offers 2 bedrooms with en-suite bathrooms and a spacious, open-plan living room with kitchen. From the living room you reach a 14 m² west-facing terrace. A staircase leads up to the generous 73 m² roof terrace, which includes a private pool, sun terrace and green areas. Two covered parking spaces and a storage room are included in the price.