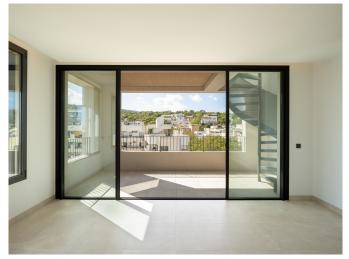

The building consists of 10 apartments divided over 5 levels with a community pool and garden. All apartments have plenty of natural light thanks to the floor to ceiling doors and windows leading out to the balconies. There is underfloor heating throughout the apartments, oak carpentry, porcelain micro-cement floors and appliances of high quality and design kitchens and bathrooms with top materials.

This exclusive penthouse has a total area of 160 m², of which 74 m² is living space and the remaining 86 m² consists of covered and open terraces. The apartment offers 2 bedrooms with en-suite bathrooms and a spacious, open-plan living room with kitchen. From the living room you reach a 14 m² west-facing terrace. A staircase leads up to the generous 73 m² roof terrace, which includes a private pool, sun terrace and green areas. Two covered parking spaces and a storage room are included in the price.