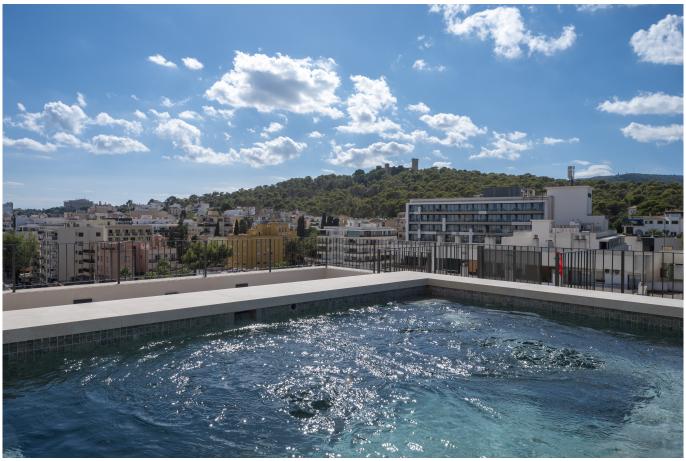

This exclusive penthouse has a total area of 160 m², of which 74 m² is living space and the remaining 86 m² consists of covered and open terraces. The apartment offers 2 bedrooms with en-suite bathrooms and a spacious, open-plan living room with kitchen. From the living room you reach a 14 m² west-facing terrace. A staircase leads up to the generous 73 m² roof terrace, which includes a private pool, sun terrace and green areas. Two covered parking spaces and a storage room are included in the price.

Additional information: Lift, air conditioning, underfloor heating, porcelain floors, communal pool, storage room and a garage parking space.

Son Armadams

yes

2

74 m2 + 36 m2 1.420.250 yes

Ref.: MF2714

Luxury penthouse with private roof top terrace in Son Armadams