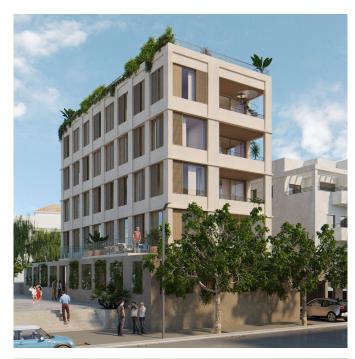

## Luxury penthouse with private roof top terrace in Son Armadams

This new development of 10 apartments is located in Son Armadams in Palma. Here you can find everything you need; shops, restaurants and cafés just a stone's throw away. In the nearby surroundings you can enjoy a nice walk by the sea at the long boardwalk, have lunch in Santa Catalina or in Palma's Old Town or enjoy the large, green park surrounding and leading up to the Bellver Castle.

The building consists of 10 apartments divided over 5 levels with a community pool and garden. All apartments have plenty of natural light thanks to the floor to ceiling doors and windows leading out to the balconies. There is underfloor heating throughout the apartments, oak carpentry, porcelain micro-cement floors and appliances of high quality and design kitchens and bathrooms with top materials.