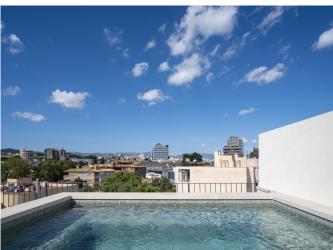

This exclusive penthouse has a total area of 160 m², of which 74 m² is living space and the remaining 86 m² consists of covered and open terraces. The apartment offers 2 bedrooms with en-suite bathrooms and a spacious, open-plan living room with kitchen. From the living room you reach a 14 m² west-facing terrace. A staircase leads up to the generous 73 m² roof terrace, which includes a private pool, sun terrace and green areas. Two covered parking spaces and a storage room are included in the price.