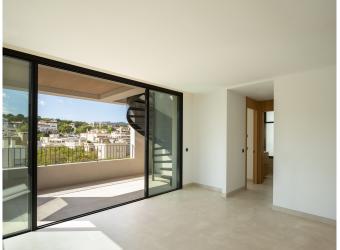

The building consists of 10 apartments divided over 5 levels with a community pool and garden. All apartments have plenty of natural light thanks to the floor to ceiling doors and windows leading out to the balconies. There is underfloor heating throughout the apartments, oak carpentry, porcelain micro-cement floors and appliances of high quality and design kitchens and bathrooms with top materials.

This exclusive penthouse has a total area of 160 m², of which 74 m² is living space and the remaining 86 m² consists of covered and open terraces. The apartment offers 2 bedrooms with en-suite bathrooms and a spacious, open-plan living room with kitchen. From the living room you reach a 14 m² west-facing terrace. A staircase leads up to the generous 73 m² roof terrace, which includes a private pool, sun terrace and green areas. Two covered parking spaces and a storage room are included in the price.