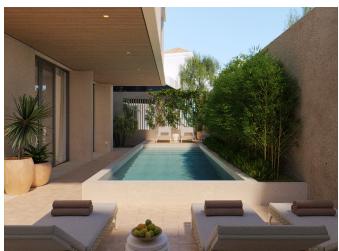

This exclusive penthouse has a total area of 160 m², of which 74 m² is living space and the remaining 86 m² consists of covered and open terraces. The apartment offers 2 bedrooms with en-suite bathrooms and a spacious, open-plan living room with kitchen. From the living room you reach a 14 m² west-facing terrace. A staircase leads up to the generous 73 m² roof terrace, which includes a private pool, sun terrace and green areas. Two covered parking spaces and a storage room are included in the price.