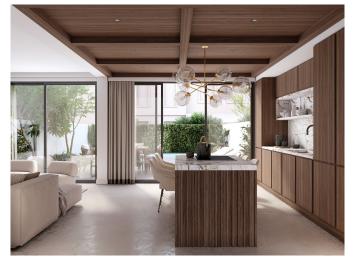

This modern townhouse is expected to be move-in ready in April 2025 and offers a living area of 153 m², spread over two floors.

On the ground floor, you are welcomed by a bright and open-plan layout with large windows that let in plenty of natural light. Here, you will find a state-of-the-art kitchen, a spacious living and dining area, a guest toilet, and a laundry room. This floor also provides direct access to a private outdoor area with a garden and pool. Upstairs, there are three bedrooms, each with its own en-suite bathroom, as well as a