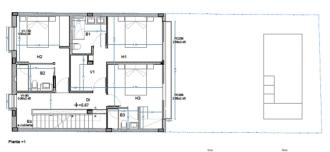

This modern townhouse is expected to be move-in ready in April 2025 and offers a living area of 153 m², spread over two floors.

On the ground floor, you are welcomed by a bright and open-plan layout with large windows that let in plenty of natural light. Here, you will find a state-of-the-art kitchen, a spacious living and dining area, a guest toilet, and a laundry room. This floor also provides direct access to a private outdoor area with a garden and pool. Upstairs, there are three bedrooms, each with its own en-suite bathroom, as well as a

balcony that extends along the facade. Upstairs there is a lovely roof terrace that offers sun all day and from where you can see the harbour. Here it will be pre-installed for an outdoor kitchen. The house features a sleek and modern design, with light natural materials and high-quality finishes. A perfect blend of comfort, modernity, and elegant aesthetics.