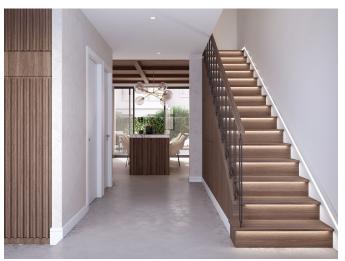

This modern townhouse is expected to be move-in ready in April 2025 and offers a living area of 153 m², spread over two floors.

On the ground floor, you are welcomed by a bright and open-plan layout with large windows that let in plenty of natural light. Here, you will find a state-of-the-art kitchen, a spacious living and dining area, a guest toilet, and a laundry room. This floor also provides direct access to a private outdoor area with a garden and pool. Upstairs, there are three bedrooms, each with its own en-suite bathroom, as well as a

balcony that extends along the facade. Upstairs there is a lovely roof terrace that offers sun all day and from where you can see the harbour. Here it will be pre-installed for an outdoor kitchen. The house features a sleek and modern design, with light natural materials and high-quality finishes. A perfect blend of comfort, modernity, and elegant aesthetics.