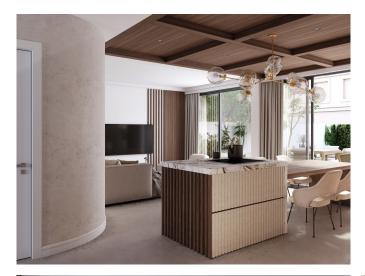

This modern townhouse is expected to be move-in ready in April 2025 and offers a living area of 153 m², spread over two floors.

On the ground floor, you are welcomed by a bright and open-plan layout with large windows that let in plenty of natural light. Here, you will find a state-of-the-art kitchen, a spacious living and dining area, a guest toilet, and a laundry room. This floor also provides direct access to a private outdoor area with a garden and pool. Upstairs, there are three bedrooms, each with its own en-suite bathroom, as well as a

balcony that extends along the facade. Upstairs there is a lovely roof terrace that offers sun all day and from where you can see the harbour. Here it will be pre-installed for an outdoor kitchen. The house features a sleek and modern design, with light natural materials and high-quality finishes. A perfect blend of comfort, modernity, and elegant aesthetics.