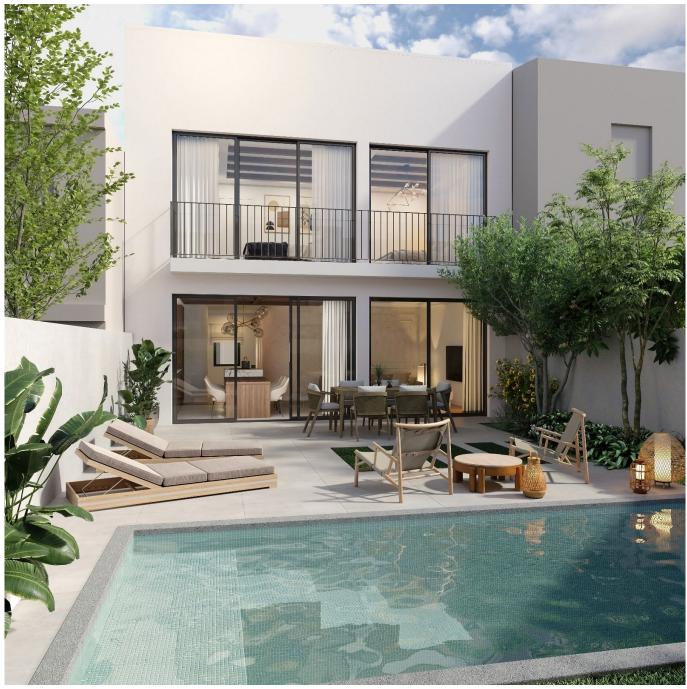

This modern townhouse is expected to be move-in ready in April 2025 and offers a living area of 153 m², spread over two floors.

On the ground floor, you are welcomed by a bright and open-plan layout with large windows that let in plenty of natural light. Here, you will find a state-of-the-art kitchen, a spacious living and dining area, a guest toilet, and a laundry room. This floor also provides direct access to a private outdoor area with a garden and pool. Upstairs, there are three bedrooms, each with its own en-suite bathroom, as well as a

balcony that extends along the facade. Upstairs there is a lovely roof terrace that offers sun all day and from where you can see the harbour. Here it will be pre-installed for an outdoor kitchen. The house features a sleek and modern design, with light natural materials and high-quality finishes. A perfect blend of comfort, modernity, and elegant aesthetics.

The private garden offers a 14 m² pool and several cozy seating areas. Additionally, there is a garage.

Additional features: Air conditioning, garage, private pool, private garden, private terrace, laundry room.