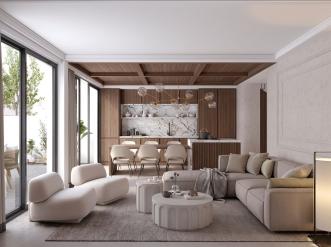

This modern townhouse is expected to be move-in ready in April 2025 and offers a living area of 153 m², spread over two floors.

On the ground floor, you are welcomed by a bright and open-plan layout with large windows that let in plenty of natural light. Here, you will find a state-of-the-art kitchen, a spacious living and dining area, a guest toilet, and a laundry room. This floor also provides direct access to a private outdoor area with a garden and pool. Upstairs, there are three bedrooms, each with its own en-suite bathroom, as well as a

balcony that extends along the facade. Upstairs there is a lovely roof terrace that offers sun all day and from where you can see the harbour. Here it will be pre-installed for an outdoor kitchen. The house features a sleek and modern design, with light natural materials and high-quality finishes. A perfect blend of comfort, modernity, and elegant aesthetics.