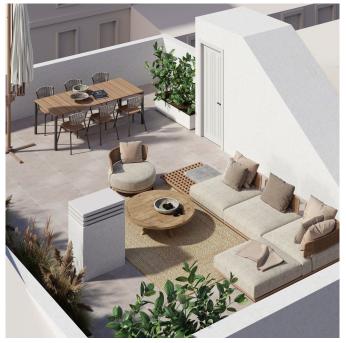

balcony that extends along the facade. Upstairs there is a lovely roof terrace that offers sun all day and from where you can see the harbour. Here it will be pre-installed for an outdoor kitchen. The house features a sleek and modern design, with light natural materials and high-quality finishes. A perfect blend of comfort, modernity, and elegant aesthetics.