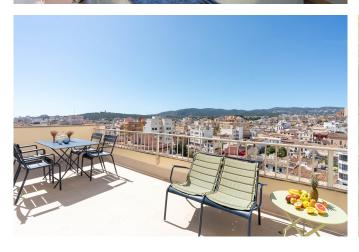

## Bright and modern apartment with sea views in Santa Catalina

This charming apartment is located in one of the best areas, between Santa Catalina and Son Espanyolet. Here, you are close to everything, and thanks to the apartment being situated on the eighth floor, you are offered an impressive panoramic view of Bellver Castle, Palma's cathedral, and the rooftops of Santa Catalina.

The apartment has a well-planned layout with two bedrooms, a modern kitchen, a spacious living room, and a stylish bathroom – all within 73 m² of living space. Bright colors and generous natural light create a modern and inviting atmosphere. From the living room, you can easily access the southwest-facing terrace of 20 m², which not only offers a magical view but also plenty of sunlight. The apartment has undergone a renovation and maintains a high standard in both materials and design. It offers smart storage solutions and conveniences such as air conditioning, storage room, water softening system, and elevator, making this home both practical and appealing. An optimal home for those seeking the city's pulse while also enjoying tranquility. Here, you are close to activity centers such as Palma Tennis Club, restaurants, necessities like hospital, schools, pharmacies, as well as cafés and shops.