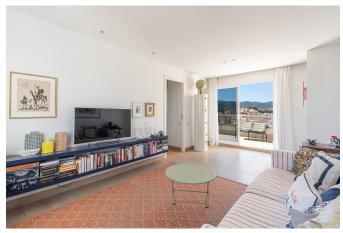

The apartment has a well-planned layout with two bedrooms, a modern kitchen, a spacious living room, and a stylish bathroom – all within 73 m² of living space. Bright colors and generous natural light create a modern and inviting atmosphere. From the living room, you can easily access the southwest-facing terrace of 20 m², which not only offers a magical view but also plenty of sunlight. The apartment has undergone a renovation and maintains a high standard in both materials and design. It offers smart storage solutions and conveniences such as air conditioning, storage room, water softening system, and elevator, making this home both practical and appealing. An optimal home for those seeking the city's pulse while also enjoying tranquility. Here, you are close to activity centers such as Palma Tennis Club, restaurants, necessities like hospital, schools, pharmacies, as well as cafés and shops.