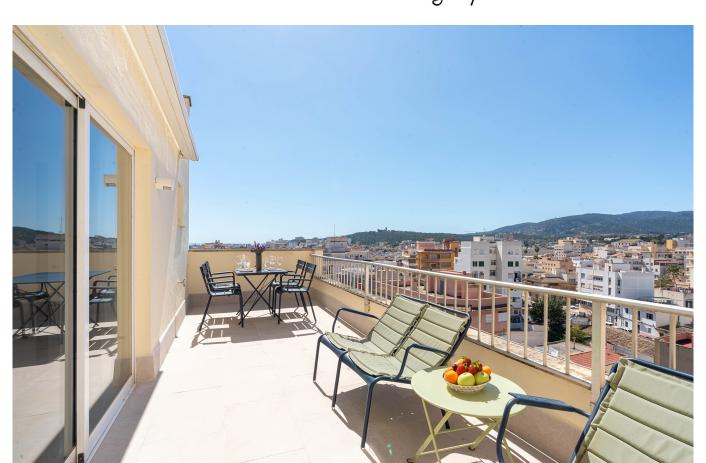

## Bright and modern apartment with sea views in Santa Catalina

This charming apartment is located in one of the best areas, between Santa Catalina and Son Espanyolet. Here, you are close to everything, and thanks to the apartment being situated on the eighth floor, you are offered an impressive panoramic view of Bellver Castle, Palma's cathedral, and the rooftops of Santa Catalina.

The apartment has a well-planned layout with two bedrooms, a modern kitchen, a spacious living room, and a stylish bathroom – all within 73 m² of living space. Bright colors and generous natural light create a modern and inviting atmosphere. From the living room, you can easily access the southwest-facing terrace of 20 m², which not only offers a magical view but also plenty of sunlight. The apartment has undergone a renovation and maintains a high standard in both materials and design. It offers smart storage solutions and conveniences such as air conditioning, storage room, water softening system, and elevator, making this home both practical and appealing. An optimal home for those seeking the city's pulse while also enjoying tranquility. Here, you are close to activity centers such as Palma Tennis Club, restaurants, necessities like hospital, schools, pharmacies, as well as cafés and shops.