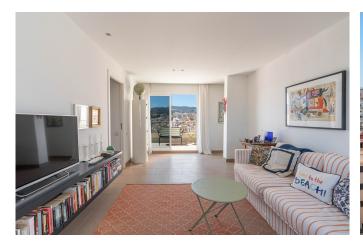

The apartment has a well-planned layout with two bedrooms, a modern kitchen, a spacious living room, and a stylish bathroom – all within 73 m² of living space. Bright colors and generous natural light create a modern and inviting atmosphere. From the living room, you can easily access the southwest-facing terrace of 20 m², which not only offers a magical view but also plenty of sunlight. The apartment has undergone a renovation and maintains a high standard in both materials and design. It offers smart storage solutions and conveniences such as air conditioning, storage room, water softening system, and elevator, making this home both practical and appealing. An optimal home for those seeking the city's pulse while also enjoying tranquility. Here, you are close to activity centers such as Palma Tennis Club, restaurants, necessities like hospital, schools, pharmacies, as well as cafés and shops.