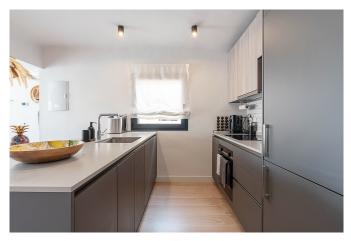

The apartment, which was renovated in 2021, has a living area of 70 m² and a fantastic 15 m² terrace. It features two bedrooms and two bathrooms, all in a modern style and of high quality, along with an open kitchen and living/dining area. From the living room, you access the terrace, which offers a lovely view of the rooftops. The apartment is beautifully designed and smartly planned, with high-quality materials, excellent storage, and a stylish, modern aesthetic.