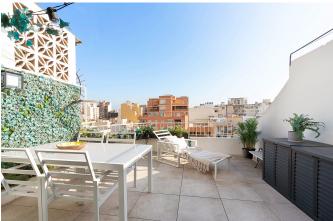

The apartment, which was renovated in 2021, has a living area of 70 m² and a fantastic 15 m² terrace. It features two bedrooms and two bathrooms, all in a modern style and of high quality, along with an open kitchen and living/dining area. From the living room, you access the terrace, which offers a lovely view of the rooftops. The apartment is beautifully designed and smartly planned, with high-quality materials, excellent storage, and a stylish, modern aesthetic.

Additional information: Air conditioning, elevator, private terrace.