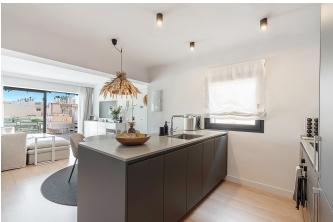

The apartment, which was renovated in 2021, has a living area of 70 m² and a fantastic 15 m² terrace. It features two bedrooms and two bathrooms, all in a modern style and of high quality, along with an open kitchen and living/dining area. From the living room, you access the terrace, which offers a lovely view of the rooftops. The apartment is beautifully designed and smartly planned, with high-quality materials, excellent storage, and a stylish, modern aesthetic.