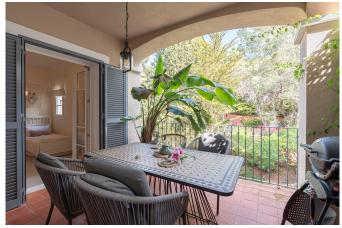

The apartment has a living area of 80  $m^2$  and offers two double bedrooms and two bathrooms, one of which is en-suite. The kitchen is fully equipped and connects to a generous living room that leads out to a smaller balcony and a larger covered terrace. The apartment is well planned and comfortable, with facilities such as air conditioning, fitted wardrobes and a lift. Two car parking spaces are also included.

The apartment complex itself is luxurious and offers several lovely communal facilities, such as an outdoor saltwater pool, an indoor heated pool, gym, sauna, changing rooms and lush gardens.

Additional information: Lift, air conditioning, storage room, two parking spaces, private terrace, communal swimming pools, gym, garden and sauna.