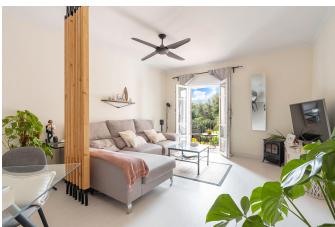

The apartment has a living area of 80  $m^2$  and offers two double bedrooms and two bathrooms, one of which is en-suite. The kitchen is fully equipped and connects to a generous living room that leads out to a smaller balcony and a larger covered terrace. The apartment is well planned and comfortable, with facilities such as air conditioning, fitted wardrobes and a lift. Two car parking spaces are also included.