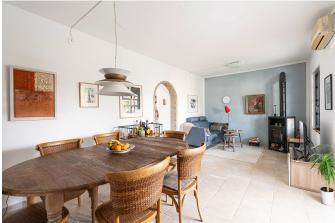

The property features two bedrooms, two bathrooms, a charming kitchen, and a spacious living room with direct access to a sunny terrace. The basement provides an open-plan space with great potential to be transformed into a studio, playroom, or additional storage. An external staircase leads to a smaller rooftop terrace.

This home is a fantastic opportunity for anyone looking for a renovation project. With amenities including underfloor heating, a fireplace, air conditioning, and double-glazed windows, the house is both comfortable and energy-efficient - offering excellent investment potential!