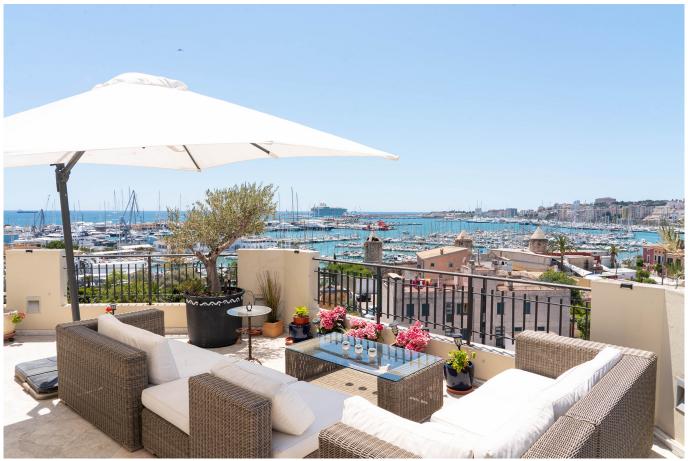

## Fantastic apartment with 100m² terrace in Santa Catalina

In the popular and charming Santa Catalina, located in a prime location, you'll find this apartment that combines style, comfort, and fantastic views. The spacious terrace offers panoramic views of the mountains, Bellver Castle, Santa Catalina, the harbor, the Cathedral, and the coastline.

The apartment boasts a generous living area of 100 square meters and an equally large terrace. The property offers three spacious bedrooms and a modern bathroom. The open and stylish kitchen is equipped with high-quality appliances and a kitchen island. The open floor plan between the living room and dining area creates an airy and social space. The terrace is truly something out of the ordinary! You have direct access from both one of the bedrooms and the living room, and it wraps around the entire apartment. Here, you can enjoy sunny days and the stunning views.

The apartment has undergone a carefully planned design process, focusing on both functionality and aesthetics. Every detail is meticulously selected, and the large windows allow generous amounts of natural light, making the apartment feel bright and spacious. The stylish interior design and modern material choices, combined with the expansive terrace, create an exclusive and inviting atmosphere, making this a truly unique home.