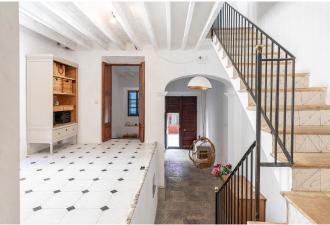

The house itself offers 190 m² of living space, with three spacious bedrooms and two bathrooms. The living room is bright and open, and throughout the home, you'll find a blend of timeless Mediterranean architecture and modern comforts, like a fully equipped, contemporary kitchen. The large 70 m² rooftop terrace boasts amazing panoramic views of the Sierra de Tramuntana mountains, perfect for soaking up the sun.

With beautiful details like exposed beams, charming tiled floors, and natural materials, the house has a timeless elegance with plenty of character but it is in need of a refurbishment. It also includes a private garage.