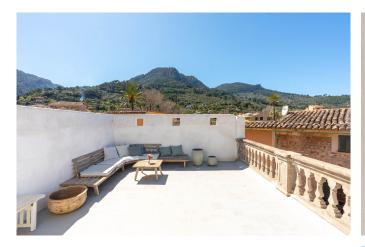

The house itself offers 190 m² of living space, with three spacious bedrooms and two bathrooms. The living room is bright and open, and throughout the home, you'll find a blend of timeless Mediterranean architecture and modern comforts, like a fully equipped, contemporary kitchen. The large 70 m² rooftop terrace boasts amazing panoramic views of the Sierra de Tramuntana mountains, perfect for soaking up the sun.