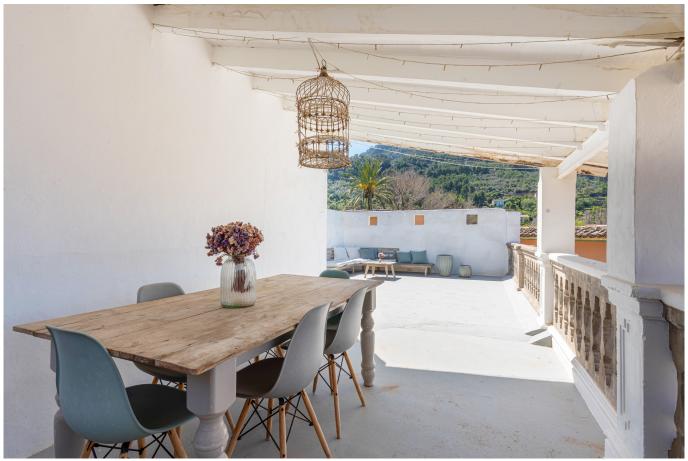

The house itself offers 190 m² of living space, with three spacious bedrooms and two bathrooms. The living room is bright and open, and throughout the home, you'll find a blend of timeless Mediterranean architecture and modern comforts, like a fully equipped, contemporary kitchen. The large 70 m² rooftop terrace boasts amazing panoramic views of the Sierra de Tramuntana mountains, perfect for soaking up the sun.

With beautiful details like exposed beams, charming tiled floors, and natural materials, the house has a timeless elegance with plenty of character but it is in need of a refurbishment. It also includes a private garage.