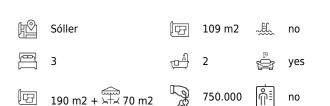

The house itself offers 190 m² of living space, with three spacious bedrooms and two bathrooms. The living room is bright and open, and throughout the home, you'll find a blend of timeless Mediterranean architecture and modern comforts, like a fully equipped, contemporary kitchen. The large 70 m² rooftop terrace boasts amazing panoramic views of the Sierra de Tramuntana mountains, perfect for soaking up the sun.