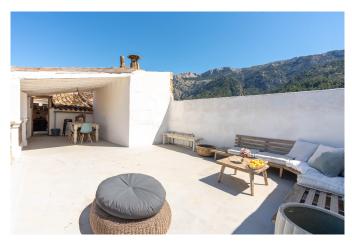

The house itself offers 190 m² of living space, with three spacious bedrooms and two bathrooms. The living room is bright and open, and throughout the home, you'll find a blend of timeless Mediterranean architecture and modern comforts, like a fully equipped, contemporary kitchen. The large 70 m² rooftop terrace boasts amazing panoramic views of the Sierra de Tramuntana mountains, perfect for soaking up the sun.