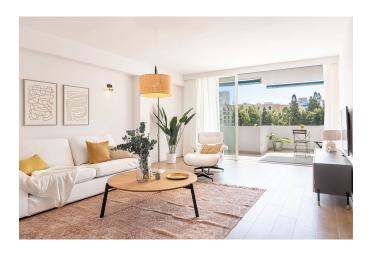

With a total surface area of 150 m², including a 6 m² terrace, the apartment features a spacious living and dining room with direct access to the terrace, a fully equipped kitchen with an office area and generous laundry room, two double bedrooms, one single bedroom, and three full bathrooms. The master bedroom is particularly spacious, boasting large windows overlooking the tennis club and an en-suite bathroom. The terrace enjoys open views and comfortably accommodates four people. The building offers excellent facilities, including a rooftop terrace with panoramic views over the entire Bay of Palma and a swimming pool. The apartment also comes with two storage rooms—one near the community pool and another in the garage—and a small private parking space.