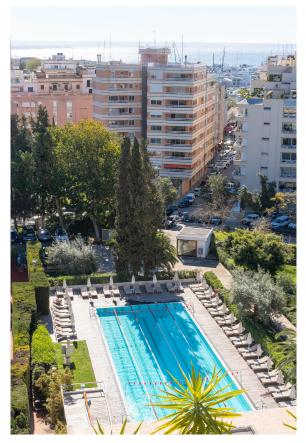

## Spacious renovated flat with views to the Palma Sport & Tennis Club

This refurbished flat is located on the first floor of a well-maintained building, offering direct views of the Palma Sport & Tennis Club. Perfectly positioned between the sought-after neighborhoods of Son Armadans and Santa Catalina, it's just a short walk from Palma's Paseo Marítimo and the lively Santa Catalina market.

With a total surface area of 150 m², including a 6 m² terrace, the apartment features a spacious living and dining room with direct access to the terrace, a fully equipped kitchen with an office area and generous laundry room, two double bedrooms, one single bedroom, and three full bathrooms. The master bedroom is particularly spacious, boasting large windows overlooking the tennis club and an en-suite bathroom. The terrace enjoys open views and comfortably accommodates four people. The building offers excellent facilities, including a rooftop terrace with panoramic views over the entire Bay of Palma and a swimming pool. The apartment also comes with two storage rooms—one near the community pool and another in the garage—and a small private parking space.