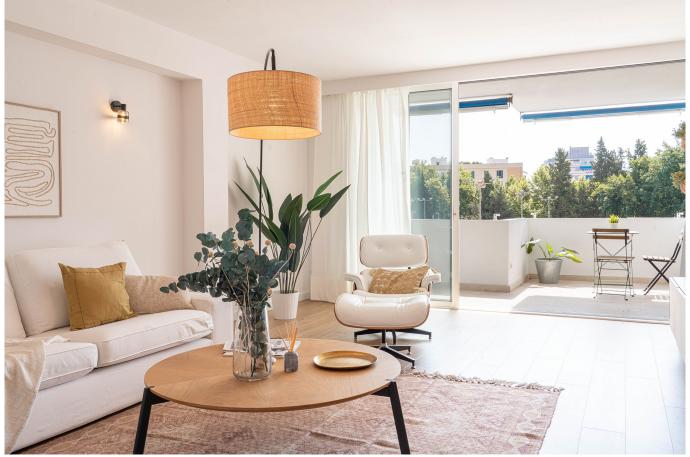

With a total surface area of 150 m², including a 6 m² terrace, the apartment features a spacious living and dining room with direct access to the terrace, a fully equipped kitchen with an office area and generous laundry room, two double bedrooms, one single bedroom, and three full bathrooms. The master bedroom is particularly spacious, boasting large windows overlooking the tennis club and an en-suite bathroom. The terrace enjoys open views and comfortably accommodates four people. The building offers excellent facilities, including a rooftop terrace with panoramic views over the entire Bay of Palma and a swimming pool. The apartment also comes with two storage rooms—one near the community pool and another in the garage—and a small private parking space.

The entire apartment was fully refurbished a few years ago, including new plumbing and electrical installations. It is equipped with underfloor heating, warm/cold air conditioning, and built-in wardrobes. The building, which benefits from concierge service, had its entire façade renovated last year.