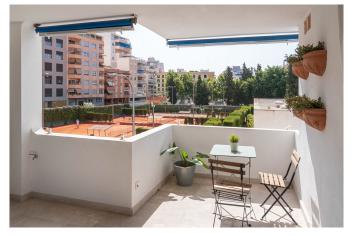

## Spacious renovated flat with views to the Palma Sport & Tennis Club

This refurbished flat is located on the first floor of a well-maintained building, offering direct views of the Palma Sport & Tennis Club. Perfectly positioned between the sought-after neighborhoods of Son Armadans and Santa Catalina, it's just a short walk from Palma's Paseo Marítimo and the lively Santa Catalina market.

With a total surface area of 150 m², including a 6 m² terrace, the apartment features a spacious living and dining room with direct access to the terrace, a fully equipped kitchen with an office area and generous laundry room, two double bedrooms, one single bedroom, and three full bathrooms. The master bedroom is particularly spacious, boasting large windows overlooking the tennis club and an en-suite bathroom. The terrace enjoys open views and comfortably accommodates four people. The building offers excellent facilities, including a rooftop terrace with panoramic views over the entire Bay of Palma and a swimming pool. The apartment also comes with two storage rooms—one near the community pool and another in the garage—and a small private parking space.