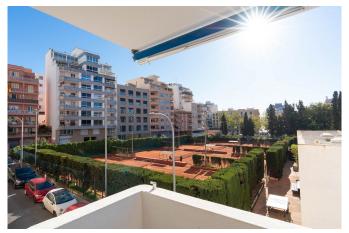

## Spacious renovated flat with views to the Palma Sport & Tennis Club

This refurbished flat is located on the first floor of a well-maintained building, offering direct views of the Palma Sport & Tennis Club. Perfectly positioned between the sought-after neighborhoods of Son Armadans and Santa Catalina, it's just a short walk from Palma's Paseo Marítimo and the lively Santa Catalina market.

With a total surface area of 150 m², including a 6 m² terrace, the apartment features a spacious living and dining room with direct access to the terrace, a fully equipped kitchen with an office area and generous laundry room, two double bedrooms, one single bedroom, and three full bathrooms. The master bedroom is particularly spacious, boasting large windows overlooking the tennis club and an en-suite bathroom. The terrace enjoys open views and comfortably accommodates four people. The building offers excellent facilities, including a rooftop terrace with panoramic views over the entire Bay of Palma and a swimming pool. The apartment also comes with two storage rooms—one near the community pool and another in the garage—and a small private parking space.