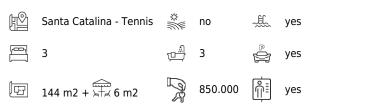

With a total surface area of 150 m², including a 6 m² terrace, the apartment features a spacious living and dining room with direct access to the terrace, a fully equipped kitchen with an office area and generous laundry room, two double bedrooms, one single bedroom, and three full bathrooms. The master bedroom is particularly spacious, boasting large windows overlooking the tennis club and an en-suite bathroom. The terrace enjoys open views and comfortably accommodates four people. The building offers excellent facilities, including a rooftop terrace with panoramic views over the entire Bay of Palma and a swimming pool. The apartment also comes with two storage rooms—one near the community pool and another in the garage—and a small private parking space.