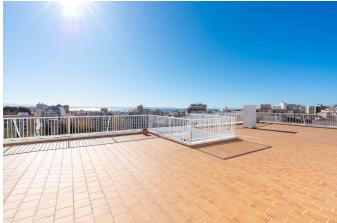

With a total surface area of 150 m², including a 6 m² terrace, the apartment features a spacious living and dining room with direct access to the terrace, a fully equipped kitchen with an office area and generous laundry room, two double bedrooms, one single bedroom, and three full bathrooms. The master bedroom is particularly spacious, boasting large windows overlooking the tennis club and an en-suite bathroom. The terrace enjoys open views and comfortably accommodates four people. The building offers excellent facilities, including a rooftop terrace with panoramic views over the entire Bay of Palma and a swimming pool. The apartment also comes with two storage rooms—one near the community pool and another in the garage—and a small private parking space.