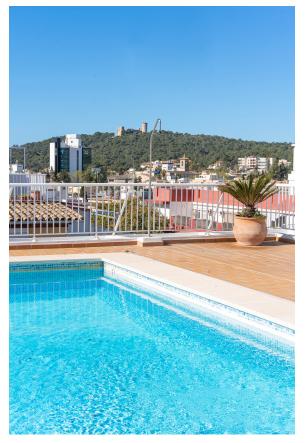

With a total surface area of 150 m², including a 6 m² terrace, the apartment features a spacious living and dining room with direct access to the terrace, a fully equipped kitchen with an office area and generous laundry room, two double bedrooms, one single bedroom, and three full bathrooms. The master bedroom is particularly spacious, boasting large windows overlooking the tennis club and an en-suite bathroom. The terrace enjoys open views and comfortably accommodates four people. The building offers excellent facilities, including a rooftop terrace with panoramic views over the entire Bay of Palma and a swimming pool. The apartment also comes with two storage rooms—one near the community pool and another in the garage—and a small private parking space.