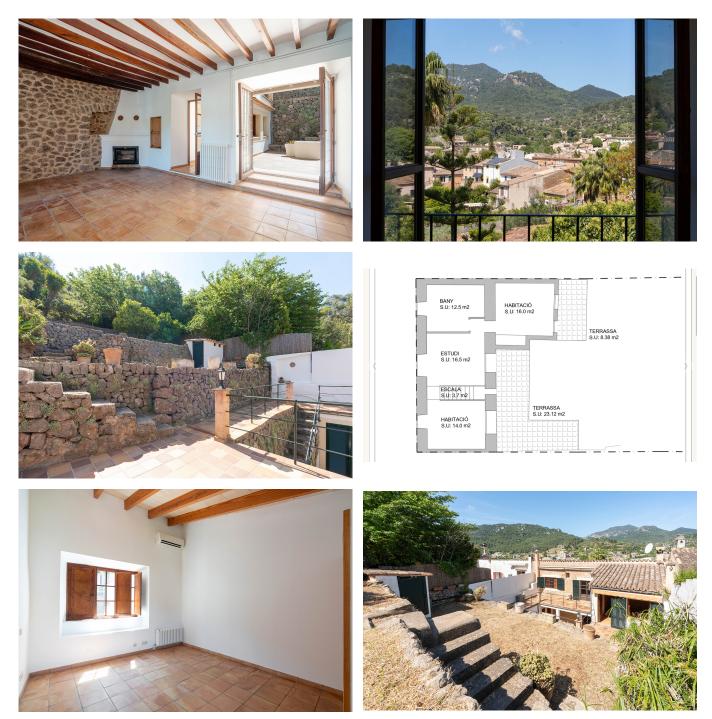

The townhouse, built in classic Mallorcan style, spans two floors with a living area of approximately 190 m. The ground floor features a spacious living and dining room with a cozy fireplace and direct access to a lovely patio, a generous kitchen, and a double bedroom with ensuite bathroom. Upstairs, you'll find an additional living room, two double bedrooms, and a large bathroom with a bathtub. All bedrooms open onto a large terrace that connects to the tiered garden, offering panoramic views of the beautiful mountain range and the charming village.

The house has large windows facing west allowing for plenty of natural light throughout the day.

Additional information: AC, heating through radiators, fireplace.

| F | Esporles         | F        | 1049 m2 | ~ <u>f</u> f | no |  |
|---|------------------|----------|---------|--------------|----|--|
| Ē | 3                | ÷        | 2       | ₽<br>ÛJ      | no |  |
| F | 190 m2 + 💭 20 m2 | <u> </u> | 890.000 |              | no |  |