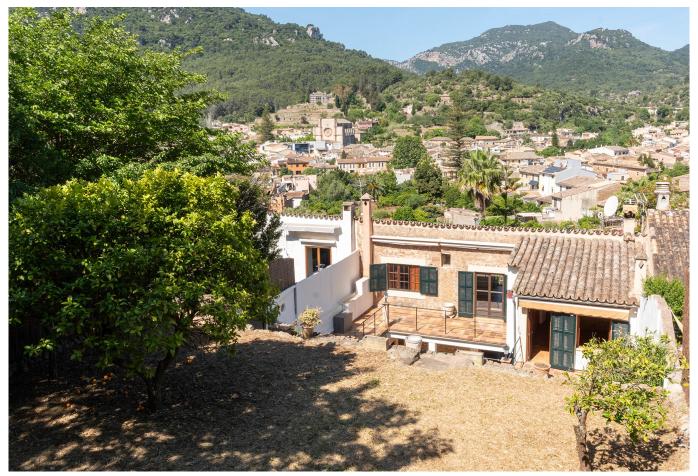

## Charming townhouse with a view in Esporles

This lovely townhouse is located in the charming mountain village of Esporles, at the foot of the Serra de Tramuntana. Surrounded by stunning natural scenery, Esporles offers you the peace and quiet you need, with all the convenience of a lively village. Palma city can be reached in just 25 minutes, as well as other essential amenities such as hospitals and international schools.

The townhouse, built in classic Mallorcan style, spans two floors with a living area of approximately 190 m. The ground floor features a spacious living and dining room with a cozy fireplace and direct access to a lovely patio, a generous kitchen, and a double bedroom with ensuite bathroom. Upstairs, you'll find an additional living room, two double bedrooms, and a large bathroom with a bathtub. All bedrooms open onto a large terrace that connects to the tiered garden, offering panoramic views of the beautiful mountain range and the charming village.

The house has large windows facing west allowing for plenty of natural light throughout the day.

Additional information: AC, heating through radiators, fireplace.

| F | Esporles         | F        | 1049 m2 | ~ <u>f</u> f | no |  |
|---|------------------|----------|---------|--------------|----|--|
| Ē | 3                | ÷        | 2       | ₽<br>ÛJ      | no |  |
| F | 190 m2 + 💭 20 m2 | <u> </u> | 890.000 |              | no |  |