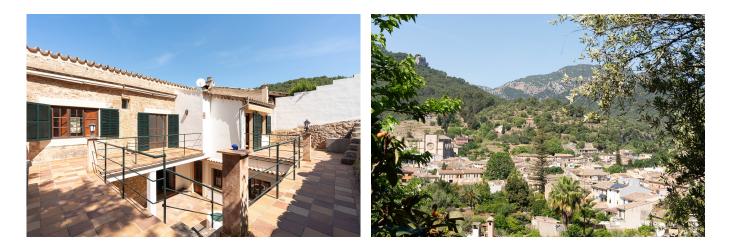

The townhouse, built in classic Mallorcan style, spans two floors with a living area of approximately 190 m. The ground floor features a spacious living and dining room with a cozy fireplace and direct access to a lovely patio, a generous kitchen, and a double bedroom with ensuite bathroom. Upstairs, you'll find an additional living room, two double bedrooms, and a large bathroom with a bathtub. All bedrooms open onto a large terrace that connects to the tiered garden, offering panoramic views of the beautiful mountain range and the charming village.

The house has large windows facing west allowing for plenty of natural light throughout the day.

Additional information: AC, heating through radiators, fireplace.

| F | Esporles         | F        | 1049 m2 | ~ <u>f</u> f | no |  |
|---|------------------|----------|---------|--------------|----|--|
| Ē | 3                | ÷        | 2       | ₽<br>ÛJ      | no |  |
| F | 190 m2 + 💭 20 m2 | <u> </u> | 890.000 |              | no |  |