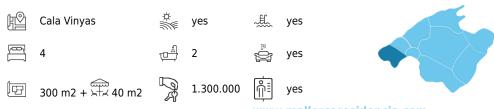

Ref.:MF2752

The apartment is spread over two floors and offers a total living area of approximately 300 m², and spacious terraces of 40 m² in total. The upper level, which serves as the main entrance floor, features a generous living room, two double bedrooms – one with an en-suite bathroom – and a lovely terrace with sea views. One floor down, you'll find two additional double bedrooms, also with en-suite bathrooms. From these bedrooms, you have direct access to the terrace and the communal garden. This level also provides direct access to the large garage and storage room.

Additional information: Private beach access, communal garden, communal pool, electric heating, elevator, private terraces, sea views

Ref.: MF2752

Large duplex apartment with private beach access