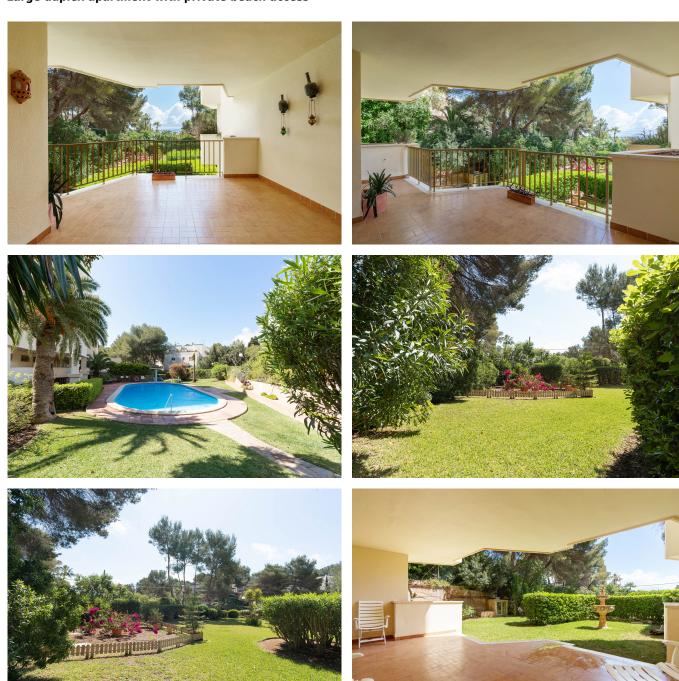

## Large duplex apartment with private beach access

In the charming area of Cala Vinyes, you'll find this duplex apartment located in a well-maintained residential complex consisting of only two buildings. The property offers a large communal garden, an inviting pool, and private direct access to the beach. Here you can enjoy close proximity to both the sea and the shore, while still being within convenient reach of Palma city.

The apartment is spread over two floors and offers a total living area of approximately 300 m², and spacious terraces of 40 m² in total. The upper level, which serves as the main entrance floor, features a generous living room, two double bedrooms – one with an en-suite bathroom – and a lovely terrace with sea views. One floor down, you'll find two additional double bedrooms, also with en-suite bathrooms. From these bedrooms, you have direct access to the terrace and the communal garden. This level also provides direct access to the large garage and storage room.

The property is partially renovated and features marble floors, electric heating, and conveniences such as two elevators in the building.

This duplex apartment is perfect for those seeking a peaceful home right by the beach.