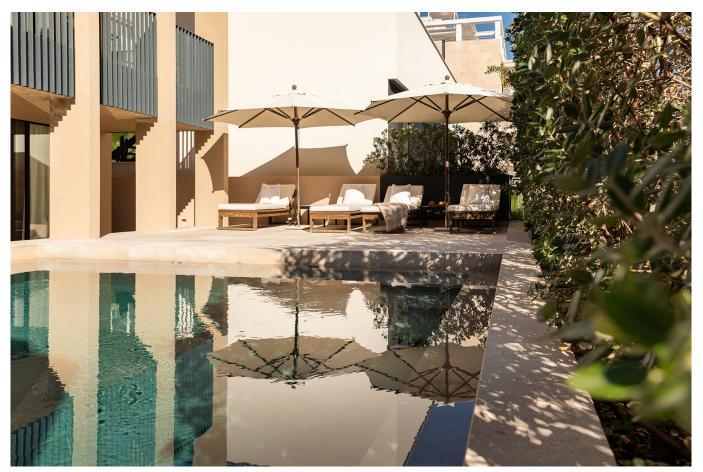

## Fantastic design house with roof terrace and pool

This fantastic house is located in El Terreno. The villa is from 2022 and is spread over two floors. When you enter the property, you are greeted by an inviting pool with sun deck, which is framed by a stylish entrance hall that leads you to the entry. Inside, three spacious bedrooms, an elegant bathroom, a guest toilet and one of two living rooms await you.

The highlight of the house is the generous roof terrace. It offers stunning panoramic views of Palma, the cathedral, the sea, the mountains and Bellver Parc. With space for a dining area, a fully equipped outdoor kitchen, lounge furniture, extra storage, and a second pool!