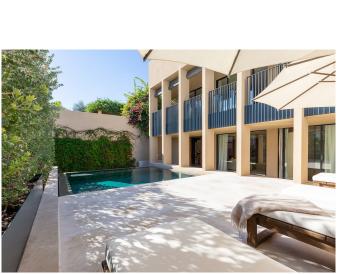

## Fantastic design house with roof terrace and pool

This fantastic house is located in El Terreno. The villa is from 2022 and is spread over two floors. When you enter the property, you are greeted by an inviting pool with sun deck, which is framed by a stylish entrance hall that leads you to the entry. Inside, three spacious bedrooms, an elegant bathroom, a guest toilet and one of two living rooms await you.