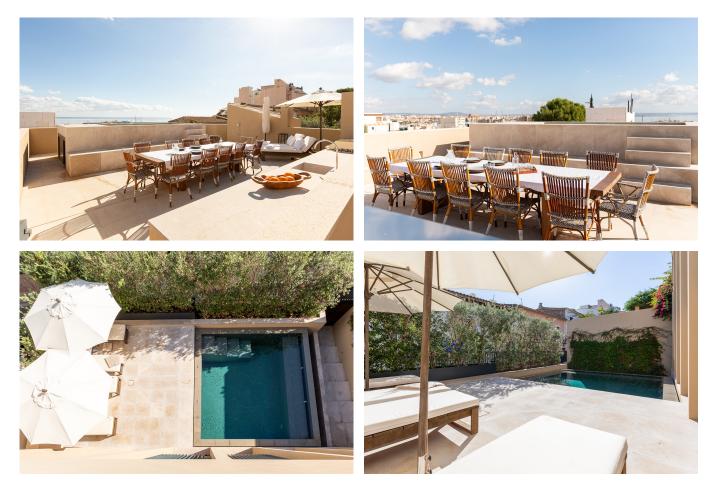

## Fantastic design house with roof terrace and pool

This fantastic house is located in El Terreno. The villa is from 2022 and is spread over two floors. When you enter the property, you are greeted by an inviting pool with sun deck, which is framed by a stylish entrance hall that leads you to the entry. Inside, three spacious bedrooms, an elegant bathroom, a guest toilet and one of two living rooms await you.

The highlight of the house is the generous roof terrace. It offers stunning panoramic views of Palma, the cathedral, the sea, the mountains and Bellver Parc. With space for a dining area, a fully equipped outdoor kitchen, lounge furniture, extra storage, and a second pool!