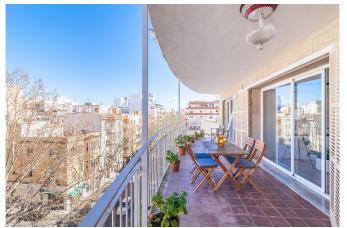

The apartment is situated on the fourth floor of a five-story building and was completely renovated in 2015. It offers a living space of 135  $m^2$ , featuring four bedrooms, two bathrooms, a fully equipped kitchen, and a spacious, airy living room. From the living room, you can access a west-facing 20  $m^2$  terrace, perfect for enjoying the afternoon sun. In addition, there are two smaller balconies with partial views of the marina—one accessible from the kitchen and the other from one of the bedrooms.