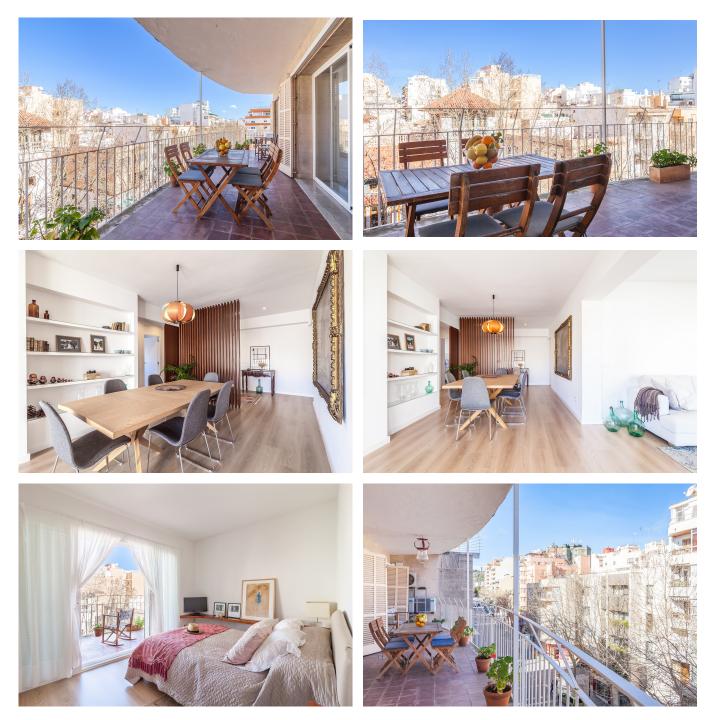

The apartment is situated on the fourth floor of a five-story building and was completely renovated in 2015. It offers a living space of 135  $m^2$ , featuring four bedrooms, two bathrooms, a fully equipped kitchen, and a spacious, airy living room. From the living room, you can access a west-facing 20  $m^2$  terrace, perfect for enjoying the afternoon sun. In addition, there are two smaller balconies with partial views of the marina—one accessible from the kitchen and the other from one of the bedrooms.

The property is of high quality, with large windows and bright surfaces that contribute to a welcoming and light-filled atmosphere.

Additional information: Air conditioning, elevator, double glazing, private terrace