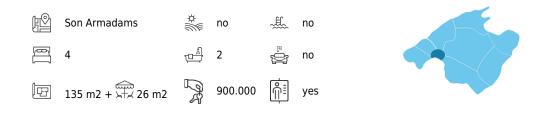

The apartment is situated on the fourth floor of a five-story building and was completely renovated in 2015. It offers a living space of 135  $m^2$ , featuring four bedrooms, two bathrooms, a fully equipped kitchen, and a spacious, airy living room. From the living room, you can access a west-facing 20  $m^2$  terrace, perfect for enjoying the afternoon sun. In addition, there are two smaller balconies with partial views of the marina—one accessible from the kitchen and the other from one of the bedrooms.