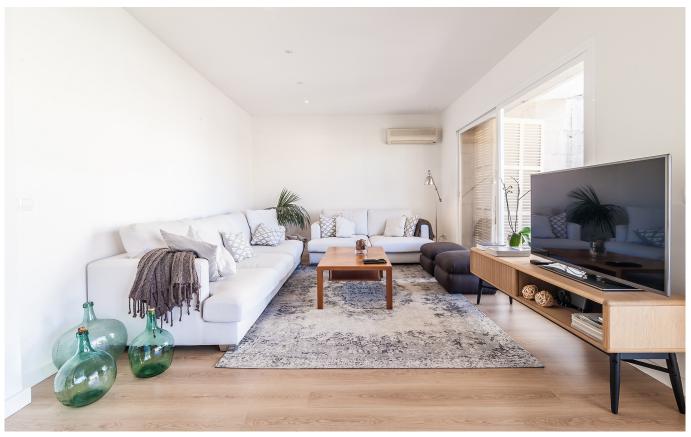

The apartment is situated on the fourth floor of a five-story building and was completely renovated in 2015. It offers a living space of 135  $m^2$ , featuring four bedrooms, two bathrooms, a fully equipped kitchen, and a spacious, airy living room. From the living room, you can access a west-facing 20  $m^2$  terrace, perfect for enjoying the afternoon sun. In addition, there are two smaller balconies with partial views of the marina—one accessible from the kitchen and the other from one of the bedrooms.

The property is of high quality, with large windows and bright surfaces that contribute to a welcoming and light-filled atmosphere.

Additional information: Air conditioning, elevator, double glazing, private terrace