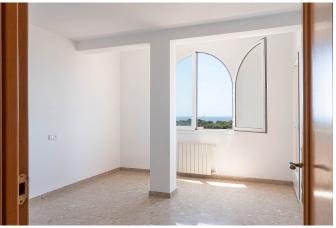

The apartment offers a living space of 193 m² and has an entrance with a large hall, four spacious double bedrooms and three bathrooms. One of the bedrooms has its own walk-in closet and bathroom en suite. There is a fully equipped kitchen with pantry, as well as a generous living room with direct access to one of the terraces. Thanks to the abundance of light and the various terraces, the residence feels both bright and airy.

Amenities include air conditioning, fitted wardrobes, marble floors, wooden details in the interior and aluminum windows with insulating glass. In addition, two parking spaces and a storage room are included, as well as access to a communal swimming pool for residents.