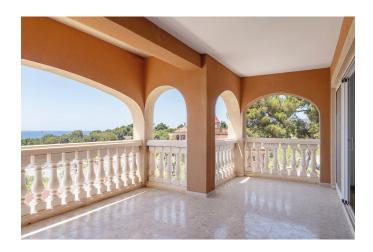

The apartment offers a living space of 193 m² and has an entrance with a large hall, four spacious double bedrooms and three bathrooms. One of the bedrooms has its own walk-in closet and bathroom en suite. There is a fully equipped kitchen with pantry, as well as a generous living room with direct access to one of the terraces. Thanks to the abundance of light and the various terraces, the residence feels both bright and airy.

Amenities include air conditioning, fitted wardrobes, marble floors, wooden details in the interior and aluminum windows with insulating glass. In addition, two parking spaces and a storage room are included, as well as access to a communal swimming pool for residents.