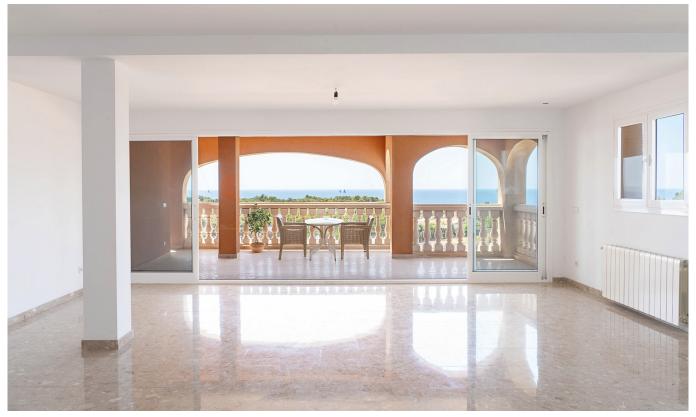

## Apartment with sea view and communal pool

This spacious apartment with sea views is located in the Bonanova area, right next to the Porto Pi shopping center. It is perfectly located between the center of Palma and Cala Major, close to both the beach and the city center. A short walk takes you to Paseo Marítimo, and within walking distance there is a wide range of restaurants, cafés and shops.

The apartment offers a living space of 193 m² and has an entrance with a large hall, four spacious double bedrooms and three bathrooms. One of the bedrooms has its own walk-in closet and bathroom en suite. There is a fully equipped kitchen with pantry, as well as a generous living room with direct access to one of the terraces. Thanks to the abundance of light and the various terraces, the residence feels both bright and airy.

Amenities include air conditioning, fitted wardrobes, marble floors, wooden details in the interior and aluminum windows with insulating glass. In addition, two parking spaces and a storage room are included, as well as access to a communal swimming pool for residents.