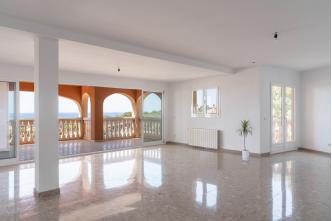

The apartment offers a living space of 193 m² and has an entrance with a large hall, four spacious double bedrooms and three bathrooms. One of the bedrooms has its own walk-in closet and bathroom en suite. There is a fully equipped kitchen with pantry, as well as a generous living room with direct access to one of the terraces. Thanks to the abundance of light and the various terraces, the residence feels both bright and airy.

Amenities include air conditioning, fitted wardrobes, marble floors, wooden details in the interior and aluminum windows with insulating glass. In addition, two parking spaces and a storage room are included, as well as access to a communal swimming pool for residents.