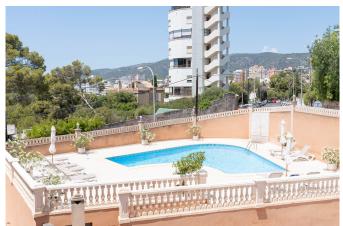

Amenities include air conditioning, fitted wardrobes, marble floors, wooden details in the interior and aluminum windows with insulating glass. In addition, two parking spaces and a storage room are included, as well as access to a communal swimming pool for residents.

Additional information: Air conditioning, elevator, fitted wardrobes, two parking spaces, storage room, private terraces, communal pool.