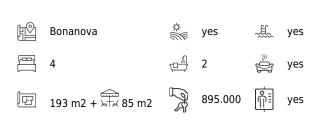

The apartment offers a living space of 193 m² and has an entrance with a large hall, four spacious double bedrooms and three bathrooms. One of the bedrooms has its own walk-in closet and bathroom en suite. There is a fully equipped kitchen with pantry, as well as a generous living room with direct access to one of the terraces. Thanks to the abundance of light and the various terraces, the residence feels both bright and airy.

Amenities include air conditioning, fitted wardrobes, marble floors, wooden details in the interior and aluminum windows with insulating glass. In addition, two parking spaces and a storage room are included, as well as access to a communal swimming pool for residents.

Additional information: Air conditioning, elevator, fitted wardrobes, two parking spaces, storage room, private terraces, communal pool.