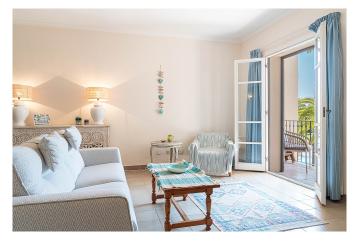

The apartment has a living area of 80 m² and offers two spacious double bedrooms, a bathroom and a guest toilet. The kitchen is bright and open to the generous living room. From the living room you can reach both a smaller balcony and a larger, covered terrace. The apartment is well planned and comfortable, with facilities such as fitted wardrobes and a lift. A parkingspace is also included.