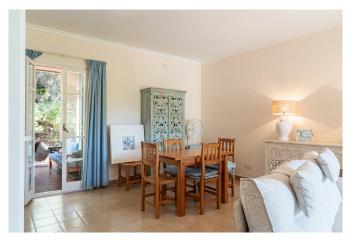

The apartment has a living area of 80 m² and offers two spacious double bedrooms, a bathroom and a guest toilet. The kitchen is bright and open to the generous living room. From the living room you can reach both a smaller balcony and a larger, covered terrace. The apartment is well planned and comfortable, with facilities such as fitted wardrobes and a lift. A parkingspace is also included.

The apartment complex is luxurious and offers several nice communal facilities, such as an outdoor saltwater pool, an indoor heated pool, gym, sauna, changing rooms and beautiful, lush gardens.

Additional information: lift, storage room, garage space, private terrace, communal pools, gym, garden and sauna.