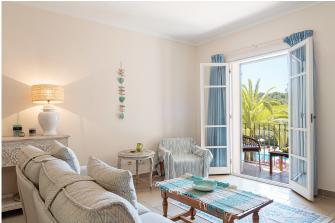

The apartment has a living area of 80 m² and offers two spacious double bedrooms, a bathroom and a guest toilet. The kitchen is bright and open to the generous living room. From the living room you can reach both a smaller balcony and a larger, covered terrace. The apartment is well planned and comfortable, with facilities such as fitted wardrobes and a lift. A parkingspace is also included.