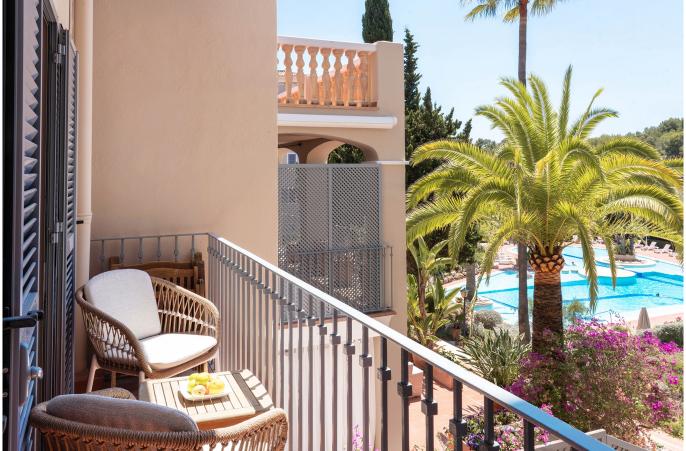

## Apartment with direct access to the golf course in Bendinat

Between Cas Català and Bendinat Golf you will find this apartment with lovely views of the golf course and direct access to it. You are close to marinas, beaches and various sports and activity centres, while the centre of Palma is only a 10-minute drive away.

The apartment has a living area of 80 m² and offers two spacious double bedrooms, a bathroom and a guest toilet. The kitchen is bright and open to the generous living room. From the living room you can reach both a smaller balcony and a larger, covered terrace. The apartment is well planned and comfortable, with facilities such as fitted wardrobes and a lift. A parkingspace is also included.

The apartment complex is luxurious and offers several nice communal facilities, such as an outdoor saltwater pool, an indoor heated pool, gym, sauna, changing rooms and beautiful, lush gardens.

Additional information: lift, storage room, garage space, private terrace, communal pools, gym, garden and sauna.