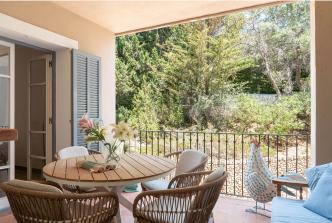

The apartment has a living area of 80 m² and offers two spacious double bedrooms, a bathroom and a guest toilet. The kitchen is bright and open to the generous living room. From the living room you can reach both a smaller balcony and a larger, covered terrace. The apartment is well planned and comfortable, with facilities such as fitted wardrobes and a lift. A parkingspace is also included.

The apartment complex is luxurious and offers several nice communal facilities, such as an outdoor saltwater pool, an indoor heated pool, gym, sauna, changing rooms and beautiful, lush gardens.

Additional information: lift, storage room, garage space, private terrace, communal pools, gym, garden and sauna.