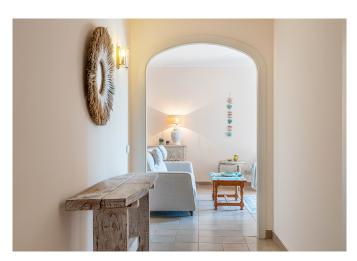

The apartment has a living area of 80 m² and offers two spacious double bedrooms, a bathroom and a guest toilet. The kitchen is bright and open to the generous living room. From the living room you can reach both a smaller balcony and a larger, covered terrace. The apartment is well planned and comfortable, with facilities such as fitted wardrobes and a lift. A parkingspace is also included.