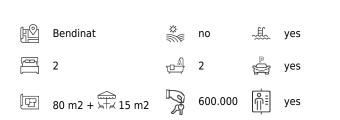

The apartment has a living area of 80 m² and offers two spacious double bedrooms, a bathroom and a guest toilet. The kitchen is bright and open to the generous living room. From the living room you can reach both a smaller balcony and a larger, covered terrace. The apartment is well planned and comfortable, with facilities such as fitted wardrobes and a lift. A parkingspace is also included.