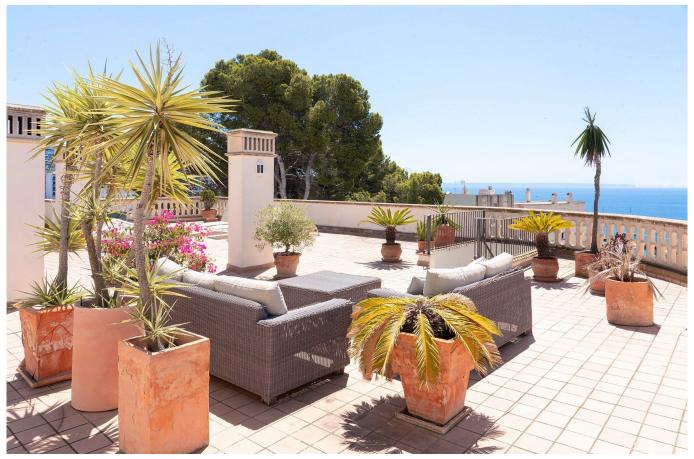

From one of the bedrooms and the living room, you can access a 15 m<sup>2</sup> terrace. A staircase from the living room leads up to a private rooftop terrace measuring an impressive 260 m<sup>2</sup>. The home is consistently bright with carefully selected materials, details such as arched balcony doors and light finishes, creating an inviting and stylish atmosphere. Residents also have access to a shared pool area and a gym.

Additional information: Lift, communal pool and gym, air conditioning, private terrace, parking space and storage room.

www.mallorcaresidencia.com