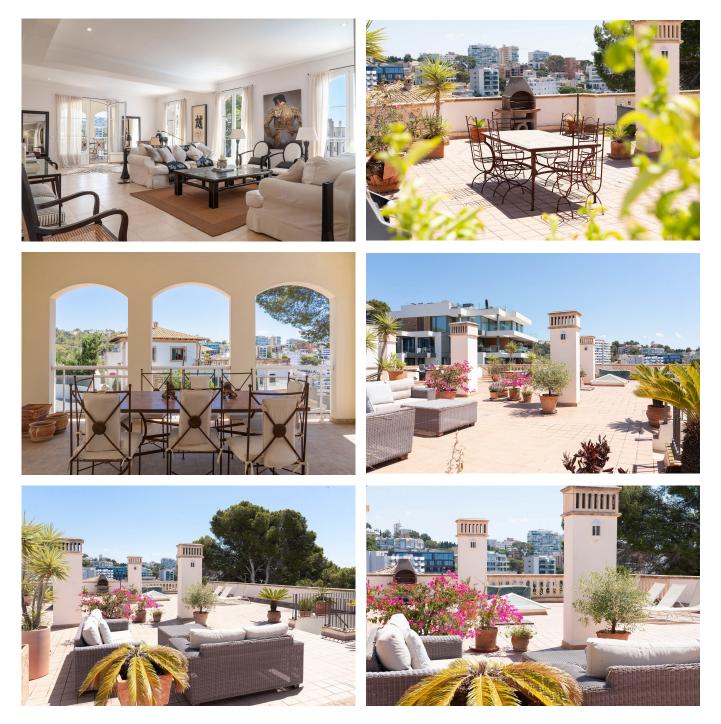

The penthouse offers 253 m<sup>2</sup> of living space, divided into four spacious bedrooms, three bathrooms (two of which are en-suite), a guest toilet, a high-quality and fully equipped kitchen and a large and bright living room with dining area. Designed by the renowned architect Luis von Waberer, the property offers a thoughtful layout and elegant details throughout.

From one of the bedrooms and the living room, you can access a 15 m<sup>2</sup> terrace. A staircase from the living room leads up to a private rooftop terrace measuring an impressive 260 m<sup>2</sup>. The home is consistently bright with carefully selected materials, details such as arched balcony doors and light finishes, creating an inviting and stylish atmosphere. Residents also have access to a shared pool area and a gym.

Additional information: Lift, communal pool and gym, air conditioning, private terrace, parking space and storage room.

www.mallorcaresidencia.com