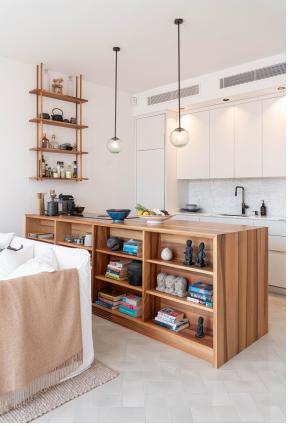

The kitchen is fully equipped with high-end appliances from Miele, including a wine cooler. The worktop is made of elegant Calacatta marble, and the custom-designed kitchen island is clad in European walnut.