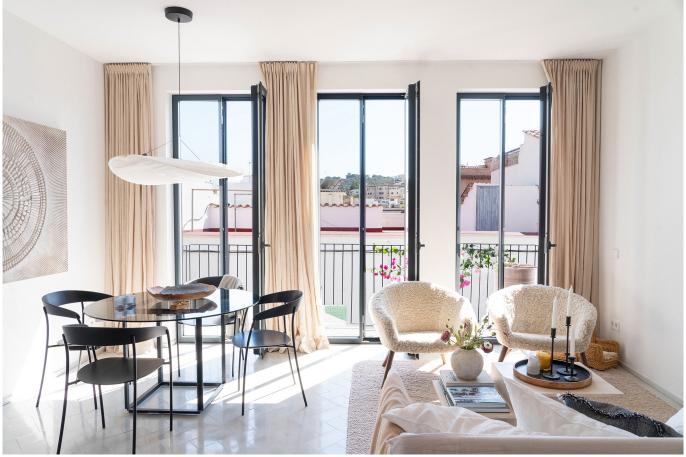

## Stylish townhouse with roof terrace and pool

In the charming area of Son Espanyolet, you'll find this exceptional townhouse offering a perfect combination of sleek design, thoughtful functionality, and high comfort. The property offers a living area of 119 m² spread over two floors, with three spacious bedrooms and three elegant en-suite bathrooms.

At the top, a stunning roof terrace awaits, featuring an outdoor pool and open views over Palma, the mountain range, and the iconic Bellver Castle. The layout is open and bright, with generous ceiling heights of approximately 3 meters and large windows that allow for an abundance of natural light.

This home – featured in the interior design magazine *Residence* – is architect-designed throughout and crafted with the highest attention to detail. The flooring throughout the house is a locally produced Mallorcan cement tile in a warm, light grey tone. Wardrobes, vanity units and other furniture are custom-designed.

The kitchen is fully equipped with high-end appliances from Miele, including a wine cooler. The worktop is made of elegant Calacatta marble, and the custom-designed kitchen island is clad in European walnut.