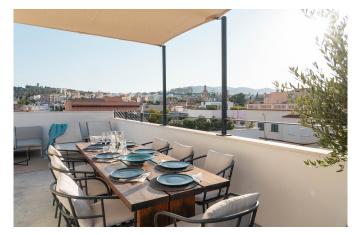

At the top, a stunning roof terrace awaits, featuring an outdoor pool and open views over Palma, the mountain range, and the iconic Bellver Castle. The layout is open and bright, with generous ceiling heights of approximately 3 meters and large windows that allow for an abundance of natural light.

Adjacent to the master bedroom is an inviting 16 m<sup>2</sup> patio with an outdoor shower. The rooftop terrace, facing south/southwest, offers panoramic views of Bellver Castle and is equipped with a grill/lounge area, saltwater pool with swim jet, and an additional outdoor shower.