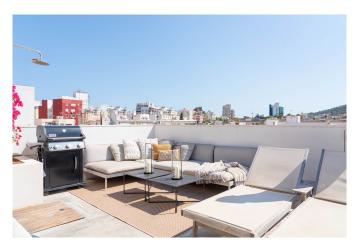

At the top, a stunning roof terrace awaits, featuring an outdoor pool and open views over Palma, the mountain range, and the iconic Bellver Castle. The layout is open and bright, with generous ceiling heights of approximately 3 meters and large windows that allow for an abundance of natural light.

Adjacent to the master bedroom is an inviting 16 m<sup>2</sup> patio with an outdoor shower. The rooftop terrace, facing south/southwest, offers panoramic views of Bellver Castle and is equipped with a grill/lounge area, saltwater pool with swim jet, and an additional outdoor shower.