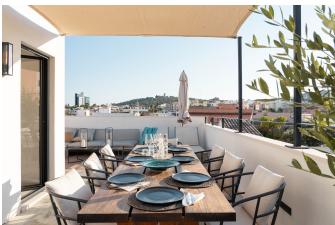

At the top, a stunning roof terrace awaits, featuring an outdoor pool and open views over Palma, the mountain range, and the iconic Bellver Castle. The layout is open and bright, with generous ceiling heights of approximately 3 meters and large windows that allow for an abundance of natural light.

Adjacent to the master bedroom is an inviting 16 m<sup>2</sup> patio with an outdoor shower. The rooftop terrace, facing south/southwest, offers panoramic views of Bellver Castle and is equipped with a grill/lounge area, saltwater pool with swim jet, and an additional outdoor shower.