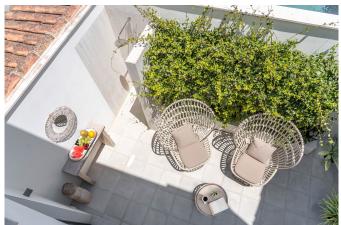

Adjacent to the master bedroom is an inviting 16 m<sup>2</sup> patio with an outdoor shower. The rooftop terrace, facing south/southwest, offers panoramic views of Bellver Castle and is equipped with a grill/lounge area, saltwater pool with swim jet, and an additional outdoor shower.