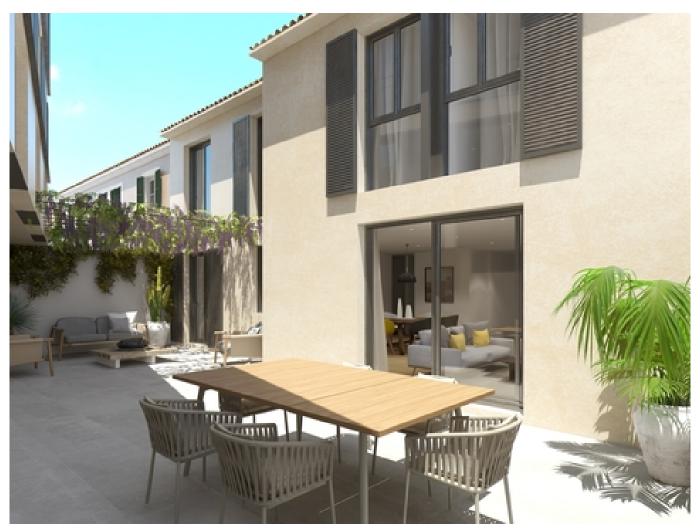

The properties offer high quality materials, stylish design, overall, a beautiful concept for the modern life in a tranquil atmosphere close to nature. The constructed areas range from 110-150 m2, while the net living areas are between 89 and 127 m2. All four properties offer different terrace areas, and the interiors have an open plan layout with bright living room and kitchen. There are three ground floor apartments, two off them with 2 bedrooms and 1 bathroom and an additional loft, while the third ground floor apartment has 3 bedrooms and 2 bathrooms.

Ground floor apartment 1: 112 m2 living area, 2 bedrooms, 12 m2 terrace, 245000 Euros Ground floor apartment 2: 114 m2 living area, 2 bedrooms, 11 m2 terrace 247000 Euros Ground floor apartment 3: 89 m2 living area, 3 bedrooms, 58 m2 terrace, 315000 Euros Read more about the apartment on the first floor under MFP057B.