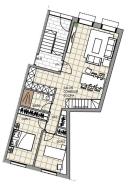

The properties offer high quality materials, stylish design, overall, a beautiful concept for the modern life in a tranquil atmosphere close to nature. The constructed areas range from 110-150 m2, while the net living areas are between 89 and 127 m2. All four properties offer different terrace areas, and the interiors have an open plan layout with bright living room and kitchen. There are three ground floor apartments, two off them with 2 bedrooms and 1 bathroom and an additional loft, while the third ground floor apartment has 3 bedrooms and 2 bathrooms.

Ground floor apartment 1: 112 m2 living area, 2 bedrooms, 12 m2 terrace, 245000 Euros Ground floor apartment 2: 114 m2 living area, 2 bedrooms, 11 m2 terrace 247000 Euros Ground floor apartment 3: 89 m2 living area, 3 bedrooms, 58 m2 terrace, 315000 Euros Read more about the apartment on the first floor under MFP057B.