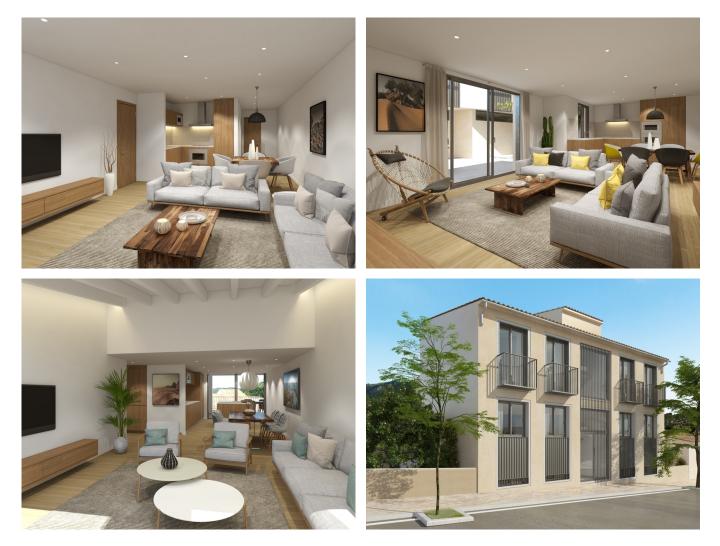

The properties offer high quality materials, stylish design, overall, a beautiful concept for the modern life in a tranquil atmosphere close to nature. The constructed areas range from 110-150 m2, while the net living areas are between 89 and 127 m2. All four properties offer different terrace areas, and the interiors have an open plan layout with bright living room and kitchen. There are three ground floor apartments, two off them with 2 bedrooms and 1 bathroom and an additional loft, while the third ground floor apartment has 3 bedrooms and 2 bathrooms.