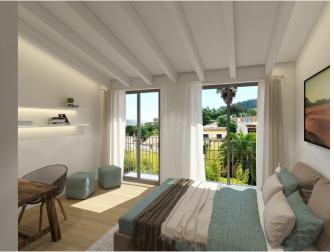

The properties offer high quality materials, stylish design, overall, a beautiful concept for the modern life in a tranquil atmosphere close to nature. The constructed areas range from 110-150 m2, while the net living areas are between 89 and 127 m2. All four properties offer different terrace areas, and the interiors have an open plan layout with bright living room and kitchen. There are three ground floor apartments, two off them with 2 bedrooms and 1 bathroom and an additional loft, while the third ground floor apartment has 3 bedrooms and 2 bathrooms.

Ground floor apartment 1: 112 m2 living area, 2 bedrooms, 12 m2 terrace, 245000 Euros Ground floor apartment 2: 114 m2 living area, 2 bedrooms, 11 m2 terrace 247000 Euros Ground floor apartment 3: 89 m2 living area, 3 bedrooms, 58 m2 terrace, 315000 Euros Read more about the apartment on the first floor under MFP057B.