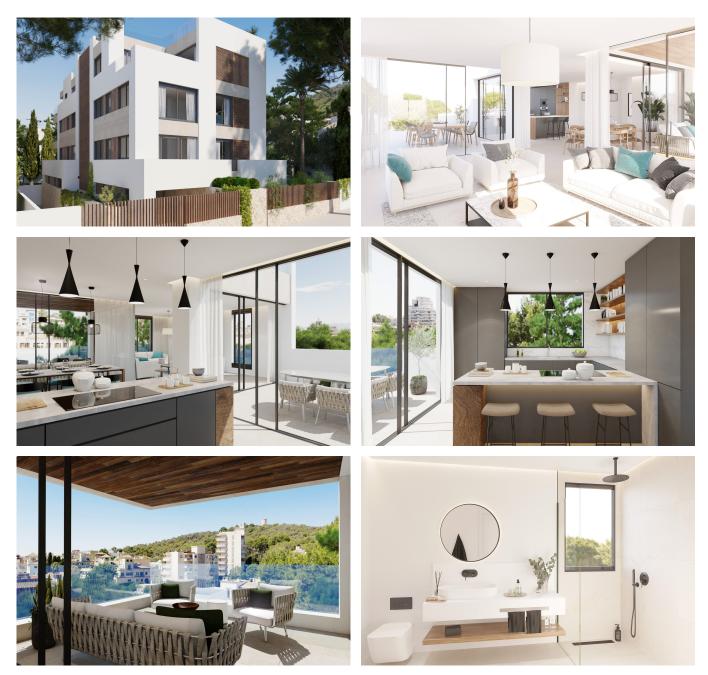

## Project of 7 quality designer apartments in Palma

This project that consist of 7 high quality apartments is being built in the area of Son Armadams in Palma. The location is surrounded by beautiful green areas and close to all amenities and the Palma Bay.

The aim with the project has been to capture as much of the natural light as possible through the large floor to ceiling windows and doors. The terraces allow the residents to enjoy inside outside living for most of the year due to the islands pleasant climate. The apartments have bright and spacious social areas that connect perfectly with the terraces. The materials will be of high quality such as interior floors of natural stone, Siletone countertops in the kitchen and kitchen appliances of Siemens or similar brand. There will be a nice communal swimming pool with sundeck and all apartments have at least on underground parking space included. There will be apartments with 2 and 3 bedrooms with living areas from 85 m2 to 144 m2.

Additional information: underfloor heating, air conditioning, underground parking, communal swimming pool, elevator, storage rooms.

For more information for each property see links below.

For more information about the apartment on the second floor, please see MFP097A