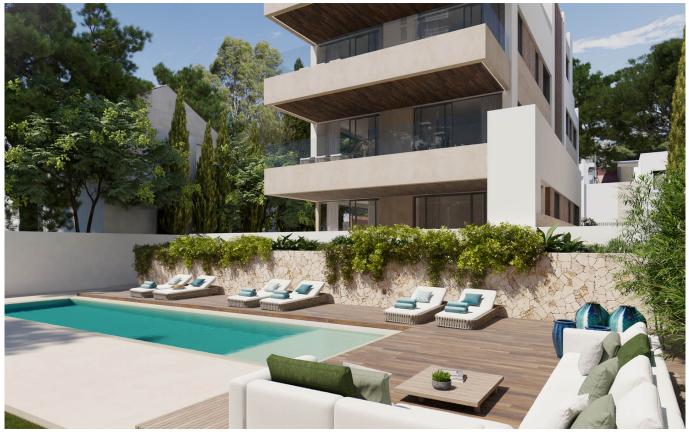

## Project of 7 quality designer apartments in Palma

This project that consist of 7 high quality apartments is being built in the area of Son Armadams in Palma. The location is surrounded by beautiful green areas and close to all amenities and the Palma Bay.

The aim with the project has been to capture as much of the natural light as possible through the large floor to ceiling windows and doors. The terraces allow the residents to enjoy inside outside living for most of the year due to the islands pleasant climate. The apartments have bright and spacious social areas that connect perfectly with the terraces. The materials will be of high quality such as interior floors of natural stone, Siletone countertops in the kitchen and kitchen appliances of Siemens or similar brand. There will be a nice communal swimming pool with sundeck and all apartments have at least on underground parking space included. There will be apartments with 2 and 3 bedrooms with living areas from 85 m2 to 144 m2.

Additional information: underfloor heating, air conditioning, underground parking, communal swimming pool, elevator, storage rooms.

For more information for each property see links below.

For more information about the apartment on the second floor, please see MFP097A