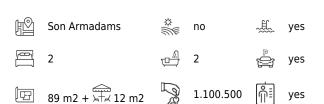

Ref.:MFP097A

This bright and modern apartment is located on the second floor with terrace of 12 m2 which is accessed both from the living room and the master bedroom. The property of 94 m2 consists of 2 bedrooms and 2 bathrooms and a large living room that opens up onto the terrace. The open kitchen is fully equipped with kitchen equipment from Siemens or similar brand and connects perfectly to the terrace. The entire property has underfloor heating and air conditioning. 1 parking space and a storage space is included.