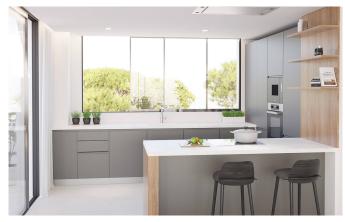

This bright and modern apartment is located on the second floor with terrace of 12 m2 which is accessed both from the living room and the master bedroom. The property of 94 m2 consists of 2 bedrooms and 2 bathrooms and a large living room that opens up onto the terrace. The open kitchen is fully equipped with kitchen equipment from Siemens or similar brand and connects perfectly to the terrace. The entire property has underfloor heating and air conditioning. 1 parking space and a storage space is included.