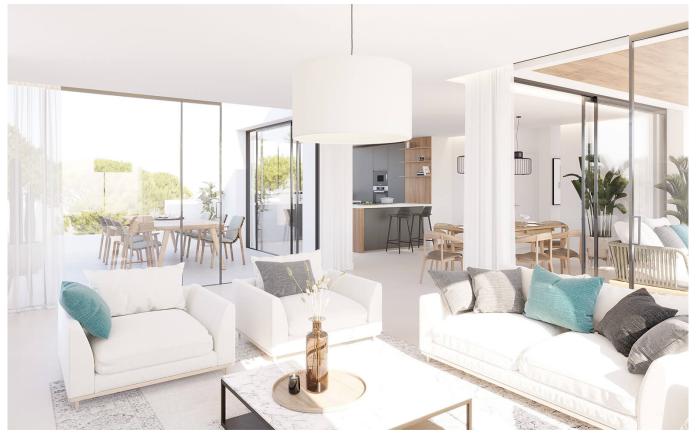

## Project of 7 quality designer apartments in Palma

This project of seven high-quality apartments is currently being completed in the Son Armadams area of Palma. The location is excellent, surrounded by beautiful green areas and close to all amenities, as well as the Bay of Palma. The main aim of the project has been to capture as much natural light as possible through the large windows and floor-to-ceiling doors. The terraces will allow residents to enjoy the island's mild climate for most of the year. There will be a communal pool area with sun deck.

This bright and modern apartment is located on the second floor with terrace of 12 m2 which is accessed both from the living room and the master bedroom. The property of 94 m2 consists of 2 bedrooms and 2 bathrooms and a large living room that opens up onto the terrace. The open kitchen is fully equipped with kitchen equipment from Siemens or similar brand and connects perfectly to the terrace. The entire property has underfloor heating and air conditioning. 1 parking space and a storage space is included.