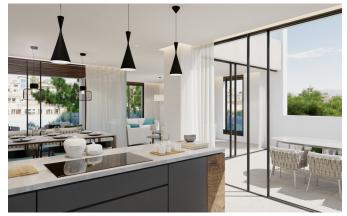

## Project of 7 quality designer apartments in Palma

This project of seven high-quality apartments is currently being completed in the Son Armadams area of Palma. The location is excellent, surrounded by beautiful green areas and close to all amenities, as well as the Bay of Palma. The main aim of the project has been to capture as much natural light as possible through the large windows and floor-to-ceiling doors. The terraces will allow residents to enjoy the island's mild climate for most of the year. There will be a communal pool area with sun deck.

This bright and modern apartment is located on the second floor with terrace of 12 m2 which is accessed both from the living room and the master bedroom. The property of 94 m2 consists of 2 bedrooms and 2 bathrooms and a large living room that opens up onto the terrace. The open kitchen is fully equipped with kitchen equipment from Siemens or similar brand and connects perfectly to the terrace. The entire property has underfloor heating and air conditioning. 1 parking space and a storage space is included.