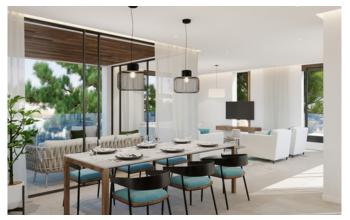

The aim with the project has been to capture as much of the natural light as possible through the large floor to ceiling windows and doors. The terraces allow the residents to enjoy inside outside living for most of the year due to the islands pleasant climate. The apartments have bright and spacious social areas that connect perfectly with the terraces. The materials will be of high quality such as interior floors of natural stone, Silestone countertops in the kitchen and kitchen appliances of Siemens or similar brand. There will be a nice communal swimming pool with sundeck.

On the first floor we find this 85 m2 apartment consisting of 2 bedrooms and 2 bathrooms, one of which is en-suite. The layout of the apartments can be changed to 3 bedrooms. The fully equipped kitchen opens up to the large living room that faces the terrace of 35 m2. It has one covered area and an uncovered area and here you can enjoy both morning and evening sun. The entire property has underfloor heating and air conditioning. 1 parking space and a storage space are included.