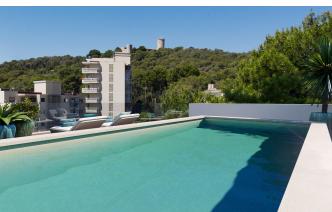

The aim with the project has been to capture as much of the natural light as possible through the large floor to ceiling windows and doors. The terraces allow the residents to enjoy inside outside living for most of the year due to the islands pleasant climate. The apartments have bright and spacious social areas that connect perfectly with the terraces. The materials will be of high quality such as interior floors of natural stone, Silestone countertops in the kitchen and kitchen appliances of Siemens or similar brand. There will be a nice communal swimming pool with sundeck.

Additional information: underfloor heating, air conditioning, underground parking, communal swimming pool, elevator, storage rooms.