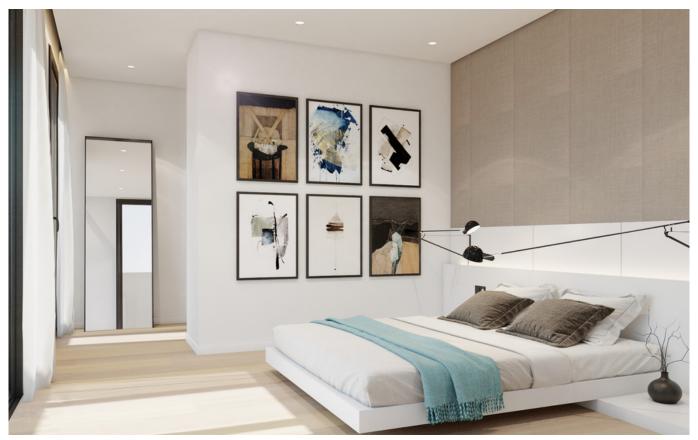

The aim with the project has been to capture as much of the natural light as possible through the large floor to ceiling windows and doors. The terraces allow the residents to enjoy inside outside living for most of the year due to the islands pleasant climate. The apartments have bright and spacious social areas that connect perfectly with the terraces. The materials will be of high quality such as interior floors of natural stone, Silestone countertops in the kitchen and kitchen appliances of Siemens or similar brand. There will be a nice communal swimming pool with sundeck.

On the first floor we find this 85 m2 apartment consisting of 2 bedrooms and 2 bathrooms, one of which is en-suite. The layout of the apartments can be changed to 3 bedrooms. The fully equipped kitchen opens up to the large living room that faces the terrace of 35 m2. It has one covered area and an uncovered area and here you can enjoy both morning and evening sun. The entire property has underfloor heating and air conditioning. 1 parking space and a storage space are included.