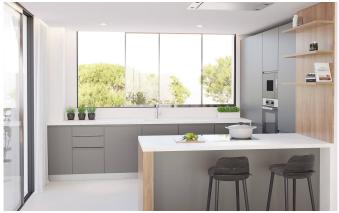

The aim with the project has been to capture as much of the natural light as possible through the large floor to ceiling windows and doors. The terraces allow the residents to enjoy inside outside living for most of the year due to the islands pleasant climate. The apartments have bright and spacious social areas that connect perfectly with the terraces. The materials will be of high quality such as interior floors of natural stone, Silestone countertops in the kitchen and kitchen appliances of Siemens or similar brand. There will be a nice communal swimming pool with sundeck.

On the first floor we find this 85 m2 apartment consisting of 2 bedrooms and 2 bathrooms, one of which is en-suite. The layout of the apartments can be changed to 3 bedrooms. The fully equipped kitchen opens up to the large living room that faces the terrace of 35 m2. It has one covered area and an uncovered area and here you can enjoy both morning and evening sun. The entire property has underfloor heating and air conditioning. 1 parking space and a storage space are included.