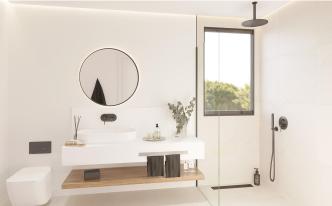

The aim with the project has been to capture as much of the natural light as possible through the large floor to ceiling windows and doors. The terraces allow the residents to enjoy inside outside living for most of the year due to the islands pleasant climate. The apartments have bright and spacious social areas that connect perfectly with the terraces. The materials will be of high quality such as interior floors of natural stone, Silestone countertops in the kitchen and kitchen appliances of Siemens or similar brand. There will be a nice communal swimming pool with sundeck.

On the first floor we find this 85 m2 apartment consisting of 2 bedrooms and 2 bathrooms, one of which is en-suite. The layout of the apartments can be changed to 3 bedrooms. The fully equipped kitchen opens up to the large living room that faces the terrace of 35 m2. It has one covered area and an uncovered area and here you can enjoy both morning and evening sun. The entire property has underfloor heating and air conditioning. 1 parking space and a storage space are included.