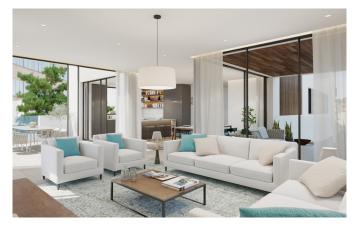

The aim with the project has been to capture as much of the natural light as possible through the large floor to ceiling windows and doors. The terraces allow the residents to enjoy inside outside living for most of the year due to the islands pleasant climate. The apartments have bright and spacious social areas that connect perfectly with the terraces. The materials will be of high quality such as interior floors of natural stone, Silestone countertops in the kitchen and kitchen appliances of Siemens or similar brand. There will be a nice communal swimming pool with sundeck.

On the first floor we find this 85 m2 apartment consisting of 2 bedrooms and 2 bathrooms, one of which is en-suite. The layout of the apartments can be changed to 3 bedrooms. The fully equipped kitchen opens up to the large living room that faces the terrace of 35 m2. It has one covered area and an uncovered area and here you can enjoy both morning and evening sun. The entire property has underfloor heating and air conditioning. 1 parking space and a storage space are included.