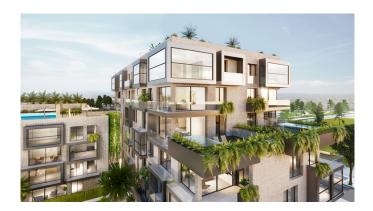

## Luxurious apartment with terrace close to Portixol

This extraordinary project of 84 apartments will become an iconic landmark in the area of Nou Llevant, an upcoming area in Palma. The privileged location is situated very close to Portixol, the sea and the boardwalk as well within walking distance to Palmas Old Town.

There will be apartments with 1 - 4 bedrooms, duplex and penthouses. It will consist of 6 floors with a communal area with pool and lounge area. The cubic layout of the apartments maximises natural light through the floor to ceiling glass walls that opens up to the private balconies giving the apartments the advantage of an inside-outside living space to enjoy the mild climate in Mallorca. Not only does the apartments have the fantastic terraces with electric panorama windows but the residents will also enjoy the beautifully arquitecture of the common areas such as the gardens and roof terraces. The kitchens are fully equipped with high end appliances from Miele. There are three different lines of choice of design of the apartments, each offering unique properties of the finest of materials with an exclusive design. This whole project has been designed with high-quality finishes and the construction ensures a efficient use of resources. The building will be the first A certified building in Mallorca. Some of the features included are solar energy powering in common area, geothermia, sustainable building materials, rain water collection and processing. The project already has been granted the building license and is expected to be completed in 2023.