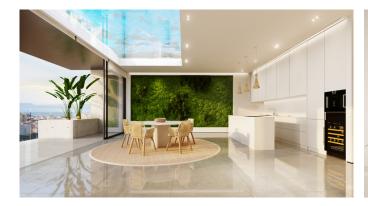

There will be apartments with 1 - 4 bedrooms, duplex and penthouses. It will consist of 6 floors with a communal area with pool and lounge area. The cubic layout of the apartments maximises natural light through the floor to ceiling glass walls that opens up to the private balconies giving the apartments the advantage of an inside-outside living space to enjoy the mild climate in Mallorca. Not only does the apartments have the fantastic terraces with electric panorama windows but the residents will also enjoy the beautifully arquitecture of the common areas such as the gardens and roof terraces. The kitchens are fully equipped with high end appliances from Miele. There are three different lines of choice of design of the apartments, each offering unique properties of the finest of materials with an exclusive design. This whole project has been designed with high-quality finishes and the construction ensures a efficient use of resources. The building will be the first A certified building in Mallorca. Some of the features included are solar energy powering in common area, geothermia, sustainable building materials, rain water collection and processing. The project already has been granted the building license and is expected to be completed in 2023.