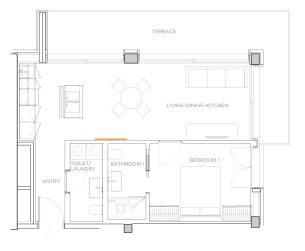

This apartment has a constructed area of 61 m2 and a living area of 43 m2 and it is located on the second floor. It consists of 1 bedroom, 1 bathrooms and an open kitchen and livingroom that open up to the terrace. The apartment also has a guest WC and a laundry room.