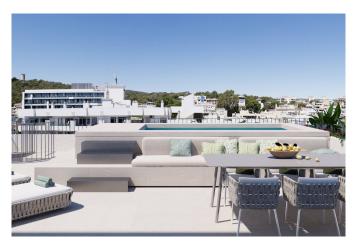

The building consists of 10 apartments divided over 5 levels with community pool and garden. All apartments will have plenty of natural light thanks to the floor to ceiling doors and windows leading out to the balconies where you can enjoy Mallorcas mild climate throughout the year. There is underfloor heating throughout the apartments, oak carpentry, porcelain micro-cement floors and appliances of high quality and design kitchens and bathrooms with top materials.