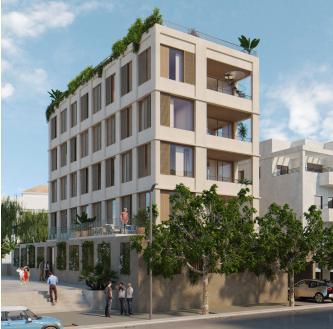

## New development of 10 modern apartments in Son Armadams

This new development of 10 apartments is located in Son Armadams in Palma. Here you can find everything you need; shops, restaurants and cafés just a stone's throw away. In the nearby surroundings you can enjoy a nice walk by the sea at the long boardwalk, have lunch in Santa Catalina or in Palma's Old Town or enjoy the large, green park surrounding and leading up to the Bellver Castle.

The building consists of 10 apartments divided over 5 levels with community pool and garden. All apartments will have plenty of natural light thanks to the floor to ceiling doors and windows leading out to the balconies where you can enjoy Mallorcas mild climate throughout the year. There is underfloor heating throughout the apartments, oak carpentry, porcelain micro-cement floors and appliances of high quality and design kitchens and bathrooms with top materials.