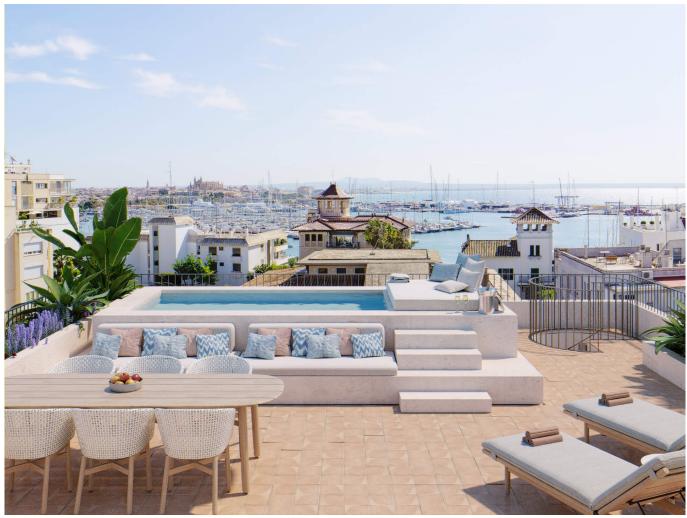

## New development of 10 modern apartments in Son Armadams

This new development of 10 apartments is located in Son Armadams in Palma. Here you can find everything you need; shops, restaurants and cafés just a stone's throw away. In the nearby surroundings you can enjoy a nice walk by the sea at the long boardwalk, have lunch in Santa Catalina or in Palma's Old Town or enjoy the large, green park surrounding and leading up to the Bellver Castle.

The building consists of 10 apartments divided over 5 levels with community pool and garden. All apartments will have plenty of natural light thanks to the floor to ceiling doors and windows leading out to the balconies where you can enjoy Mallorcas mild climate throughout the year. There is underfloor heating throughout the apartments, oak carpentry, porcelain micro-cement floors and appliances of high quality and design kitchens and bathrooms with top materials.