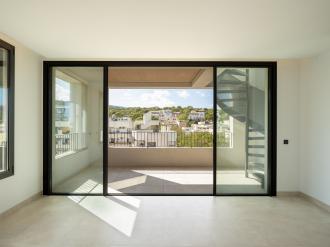

This exclusive penthouse has a total area of 160 m², of which 74 m² is living space and the remaining 86 m² consists of covered and open terraces. The apartment offers 2 bedrooms with en-suite bathrooms and a spacious, open-plan living room with kitchen. From the living room you reach a 14 m² west-facing terrace. A staircase leads up to the generous 73 m² roof terrace, which includes a private pool, sun terrace and green areas. Two covered parking spaces and a storage room are included in the price.