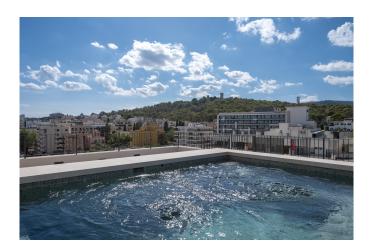

This exclusive penthouse has a total area of 160 m², of which 74 m² is living space and the remaining 86 m² consists of covered and open terraces. The apartment offers 2 bedrooms with en-suite bathrooms and a spacious, open-plan living room with kitchen. From the living room you reach a 14 m² west-facing terrace. A staircase leads up to the generous 73 m² roof terrace, which includes a private pool, sun terrace and green areas. Two covered parking spaces and a storage room are included in the price.