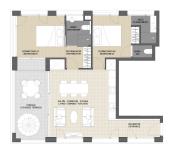

This exclusive penthouse has a total area of 160 m², of which 74 m² is living space and the remaining 86 m² consists of covered and open terraces. The apartment offers 2 bedrooms with en-suite bathrooms and a spacious, open-plan living room with kitchen. From the living room you reach a 14 m² west-facing terrace. A staircase leads up to the generous 73 m² roof terrace, which includes a private pool, sun terrace and green areas. Two covered parking spaces and a storage room are included in the price.