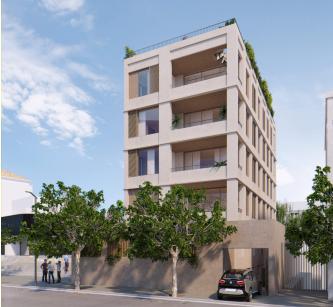

## Luxury penthouse with private roof top terrace in Son Armadams

This new development of 10 apartments is located in Son Armadams in Palma. Here you can find everything you need; shops, restaurants and cafés just a stone's throw away. In the nearby surroundings you can enjoy a nice walk by the sea at the long boardwalk, have lunch in Santa Catalina or in Palma's Old Town or enjoy the large, green park surrounding and leading up to the Bellver Castle.

The building consists of 10 apartments divided over 5 levels with a community pool and garden. All apartments have plenty of natural light thanks to the floor to ceiling doors and windows leading out to the balconies. There is underfloor heating throughout the apartments, oak carpentry, porcelain micro-cement floors and appliances of high quality and design kitchens and bathrooms with top materials.