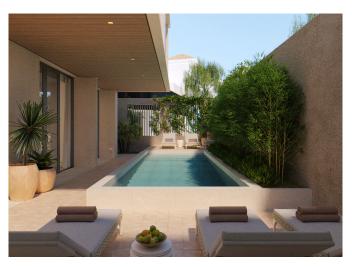

This exclusive penthouse has a total area of 160 m², of which 74 m² is living space and the remaining 86 m² consists of covered and open terraces. The apartment offers 2 bedrooms with en-suite bathrooms and a spacious, open-plan living room with kitchen. From the living room you reach a 14 m² west-facing terrace. A staircase leads up to the generous 73 m² roof terrace, which includes a private pool, sun terrace and green areas. Two covered parking spaces and a storage room are included in the price.