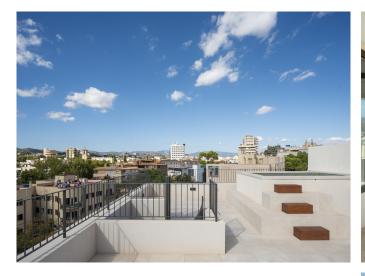

This exclusive penthouse has a total area of 160 m², of which 74 m² is living space and the remaining 86 m² consists of covered and open terraces. The apartment offers 2 bedrooms with en-suite bathrooms and a spacious, open-plan living room with kitchen. From the living room you reach a 14 m² west-facing terrace. A staircase leads up to the generous 73 m² roof terrace, which includes a private pool, sun terrace and green areas. Two covered parking spaces and a storage room are included in the price.