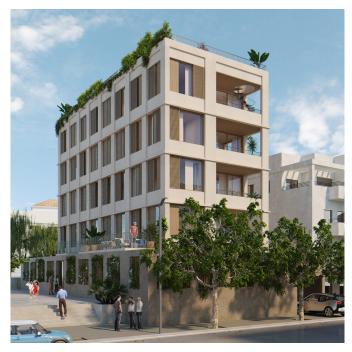

## Luxury penthouse with private roof top terrace in Son Armadams

This new development of 10 apartments is located in Son Armadams in Palma. Here you can find everything you need; shops, restaurants and cafés just a stone's throw away. In the nearby surroundings you can enjoy a nice walk by the sea at the long boardwalk, have lunch in Santa Catalina or in Palma's Old Town or enjoy the large, green park surrounding and leading up to the Bellver Castle.

The building consists of 10 apartments divided over 5 levels with a community pool and garden. All apartments have plenty of natural light thanks to the floor to ceiling doors and windows leading out to the balconies. There is underfloor heating throughout the apartments, oak carpentry, porcelain micro-cement floors and appliances of high quality and design kitchens and bathrooms with top materials.