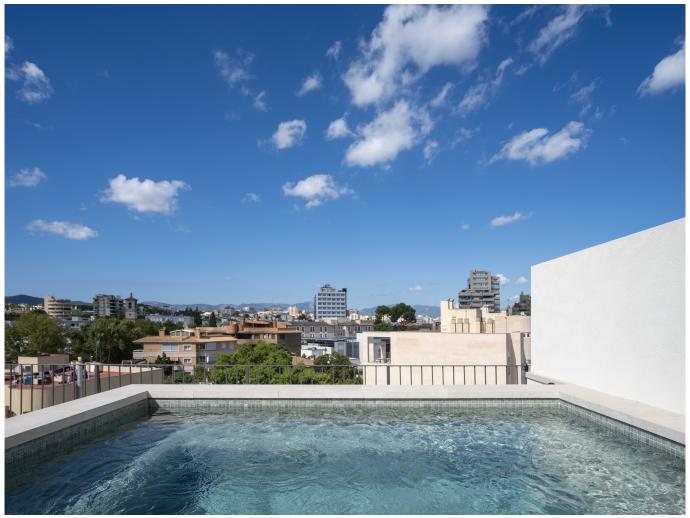

This exclusive penthouse has a total area of 160 m², of which 74 m² is living space and the remaining 86 m² consists of covered and open terraces. The apartment offers 2 bedrooms with en-suite bathrooms and a spacious, open-plan living room with kitchen. From the living room you reach a 14 m² west-facing terrace. A staircase leads up to the generous 73 m² roof terrace, which includes a private pool, sun terrace and green areas. Two covered parking spaces and a storage room are included in the price.

Additional information: Lift, air conditioning, underfloor heating, porcelain floors, communal pool, storage room and a garage parking space.

Son Armadams

es

More than a real estate agency

74 m2 + 36 m2 1.420.250 yes