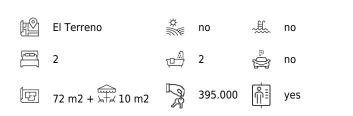

The building consists of a total of 8 apartments on two floors. This ground floor apartment has its own entrance from the street and has a living area of 72 m2 plus 10 m2 terrace. It has 2 bedrooms and 2 bathrooms, one of which is en-suite. The living room and kitchen have an open floor plan concept. From the master bedroom there is direct access to the terrace. Great care has been taken to create a comfortable and lively interior with a very high standard of design and materials. There are large windows, wooden floors and built-in air conditioning throughout the apartment and underfloor heating in the bathrooms.