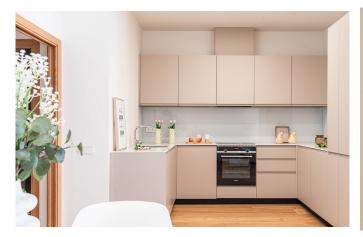

The building consists of a total of 8 apartments on two floors. This ground floor apartment has its own entrance from the street and has a living area of 72 m2 plus 10 m2 terrace. It has 2 bedrooms and 2 bathrooms, one of which is en-suite. The living room and kitchen have an open floor plan concept. From the master bedroom there is direct access to the terrace. Great care has been taken to create a comfortable and lively interior with a very high standard of design and materials. There are large windows, wooden floors and built-in air conditioning throughout the apartment and underfloor heating in the bathrooms.