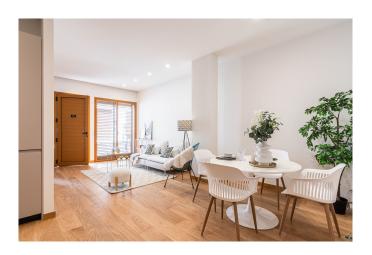

The building consists of a total of 8 apartments on two floors. This ground floor apartment has its own entrance from the street and has a living area of 72 m2 plus 10 m2 terrace. It has 2 bedrooms and 2 bathrooms, one of which is en-suite. The living room and kitchen have an open floor plan concept. From the master bedroom there is direct access to the terrace. Great care has been taken to create a comfortable and lively interior with a very high standard of design and materials. There are large windows, wooden floors and built-in air conditioning throughout the apartment and underfloor heating in the bathrooms.