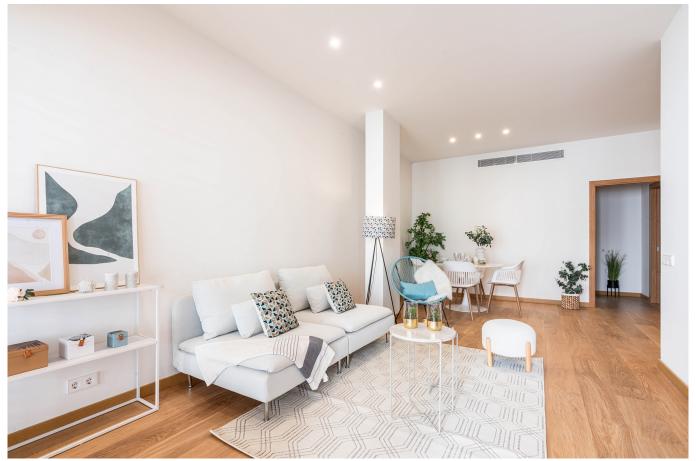

The building consists of a total of 8 apartments on two floors. This ground floor apartment has its own entrance from the street and has a living area of 72 m2 plus 10 m2 terrace. It has 2 bedrooms and 2 bathrooms, one of which is en-suite. The living room and kitchen have an open floor plan concept. From the master bedroom there is direct access to the terrace. Great care has been taken to create a comfortable and lively interior with a very high standard of design and materials. There are large windows, wooden floors and built-in air conditioning throughout the apartment and underfloor heating in the bathrooms.