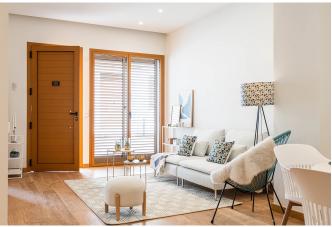

The building consists of a total of 8 apartments on two floors. This ground floor apartment has its own entrance from the street and has a living area of 72 m2 plus 10 m2 terrace. It has 2 bedrooms and 2 bathrooms, one of which is en-suite. The living room and kitchen have an open floor plan concept. From the master bedroom there is direct access to the terrace. Great care has been taken to create a comfortable and lively interior with a very high standard of design and materials. There are large windows, wooden floors and built-in air conditioning throughout the apartment and underfloor heating in the bathrooms.