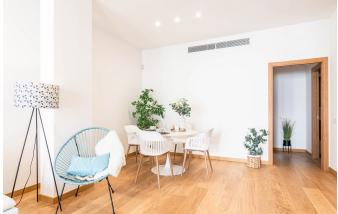

The building consists of a total of 8 apartments on two floors. This ground floor apartment has its own entrance from the street and has a living area of 72 m2 plus 10 m2 terrace. It has 2 bedrooms and 2 bathrooms, one of which is en-suite. The living room and kitchen have an open floor plan concept. From the master bedroom there is direct access to the terrace. Great care has been taken to create a comfortable and lively interior with a very high standard of design and materials. There are large windows, wooden floors and built-in air conditioning throughout the apartment and underfloor heating in the bathrooms.