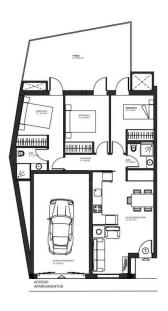

The building consists of a total of 8 apartments on two floors. This ground floor apartment has its own entrance from the street and has a living area of 72 m2 plus 10 m2 terrace. It has 2 bedrooms and 2 bathrooms, one of which is en-suite. The living room and kitchen have an open floor plan concept. From the master bedroom there is direct access to the terrace. Great care has been taken to create a comfortable and lively interior with a very high standard of design and materials. There are large windows, wooden floors and built-in air conditioning throughout the apartment and underfloor heating in the bathrooms.