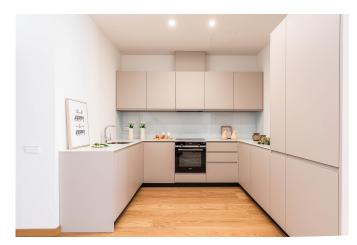

The building consists of a total of 8 apartments on two floors. This ground floor apartment has its own entrance from the street and has a living area of 72 m2 plus 10 m2 terrace. It has 2 bedrooms and 2 bathrooms, one of which is en-suite. The living room and kitchen have an open floor plan concept. From the master bedroom there is direct access to the terrace. Great care has been taken to create a comfortable and lively interior with a very high standard of design and materials. There are large windows, wooden floors and built-in air conditioning throughout the apartment and underfloor heating in the bathrooms.