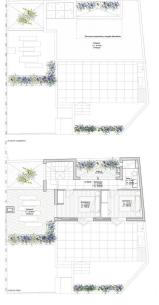

Three of the townhouses are identical with a total living space of 125 m2 while the fourth corner house offers a living space of 117 m2. All townhouses will have an open-plan layout with large windows that contribute to a generous amount of light. The terrace is designed to seamlessly integrate indoor and outdoor environments, extending the total usable space and creating a residence that can be enjoyed all year round - perfect for the mild Mediterranean climate. All 4 townhouses are three-storey and consist of a total of 3 bedrooms and 3 bathrooms, as well as an open-plan kitchen and living room. All homes also have a private pool and car parking space.

For more information about the corner house see here, MFP141A

For more information about the 3 identical houses see here, MFP141B

Son Espanyolet

0 m2

ves

3

0 m2 + 1.500.000 no