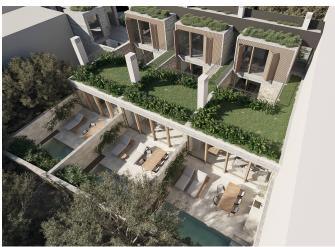

## Luxurious townhouses with pool in Son Espanyolet

In the charming and sought-after neighbourhood of Son Espanyolet, we find this exciting new project consisting of 4 modern and stylish townhouses. Son Espanyolet is known for its low-rise buildings with courtyards and gardens and its excellent location with Santa Catalina, the centre of Palma and Paseo Marítimo just a few minutes' walk away. The area is also very family-friendly thanks to its proximity to several schools. It combines genuine Spanish charm with proximity to the city centre.

Three of the townhouses are identical with a total living space of 125 m2 while the fourth corner house offers a living space of 117 m2. All townhouses will have an open-plan layout with large windows that contribute to a generous amount of light. The terrace is designed to seamlessly integrate indoor and outdoor environments, extending the total usable space and creating a residence that can be enjoyed all year round - perfect for the mild Mediterranean climate. All 4 townhouses are three-storey and consist of a total of 3 bedrooms and 3 bathrooms, as well as an open-plan kitchen and living room. All homes also have a private pool and car parking space.

The townhouse offers luxurious amenities such as private pool and high quality material choices. A perfect home for those who dream of living comfortably and stylishly in one of Palma's most popular areas. The project is signed by the renowned architects at AVW, known for their experience and focus on quality and design.