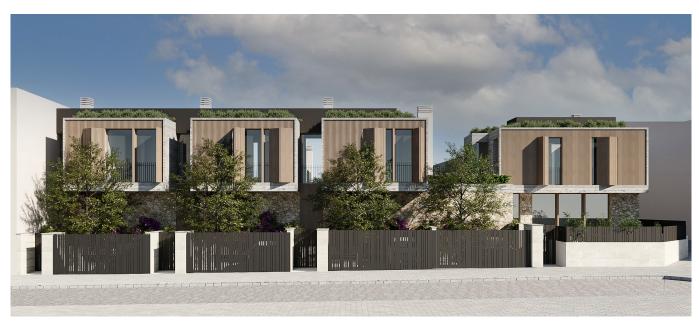

## Luxurious townhouses with pool in Son Espanyolet

In the charming and sought-after neighbourhood of Son Espanyolet, we find this exciting new project consisting of 4 modern and stylish townhouses. Son Espanyolet is known for its low-rise buildings with courtyards and gardens and its excellent location with Santa Catalina, the centre of Palma and Paseo Marítimo just a few minutes' walk away. The area is also very family-friendly thanks to its proximity to several schools. It combines genuine Spanish charm with proximity to the city centre.

Three of the townhouses are identical with a total living space of 125 m2 while the fourth corner house offers a living space of 117 m2. All townhouses will have an open-plan layout with large windows that contribute to a generous amount of light. The terrace is designed to seamlessly integrate indoor and outdoor environments, extending the total usable space and creating a residence that can be enjoyed all year round - perfect for the mild Mediterranean climate. All 4 townhouses are three-storey and consist of a total of 3 bedrooms and 3 bathrooms, as well as an open-plan kitchen and living room. All homes also have a private pool and car parking space.

The townhouse offers luxurious amenities such as private pool and high quality material choices. A perfect home for those who dream of living comfortably and stylishly in one of Palma's most popular areas. The project is signed by the renowned architects at AVW, known for their experience and focus on quality and design.