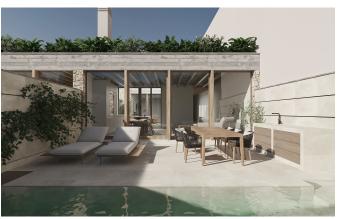

Three of the townhouses are identical with a total living space of 125 m2 while the fourth corner house offers a living space of 117 m2. All townhouses will have an open-plan layout with large windows that contribute to a generous amount of light. The terrace is designed to seamlessly integrate indoor and outdoor environments, extending the total usable space and creating a residence that can be enjoyed all year round - perfect for the mild Mediterranean climate. All 4 townhouses are three-storey and consist of a total of 3 bedrooms and 3 bathrooms, as well as an open-plan kitchen and living room. All homes also have a private pool and car parking space.

The townhouse offers luxurious amenities such as private pool and high quality material choices. A perfect home for those who dream of living comfortably and stylishly in one of Palma's most popular areas. The project is signed by the renowned architects at AVW, known for their experience and focus on quality and design.