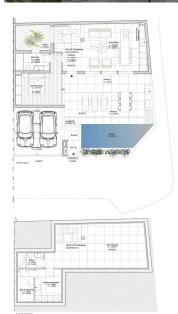

Three of the townhouses are identical with a total living space of 125 m2 while the fourth corner house offers a living space of 117 m2. All townhouses will have an open-plan layout with large windows that contribute to a generous amount of light. The terrace is designed to seamlessly integrate indoor and outdoor environments, extending the total usable space and creating a residence that can be enjoyed all year round - perfect for the mild Mediterranean climate. All 4 townhouses are three-storey and consist of a total of 3 bedrooms and 3 bathrooms, as well as an open-plan kitchen and living room. All homes also have a private pool and car parking space.

For more information about the corner house see here, MFP141A

For more information about the 3 identical houses see here, MFP141B

Son Espanyolet

0 m2

ves

3

0 m2 + 1.500.000 no