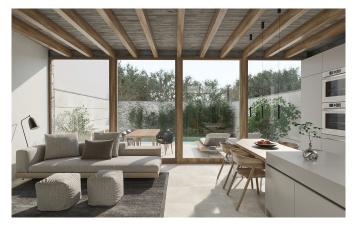

Three of the townhouses are identical with a total living space of 125 m2 while the fourth corner house offers a living space of 117 m2. All townhouses will have an open-plan layout with large windows that contribute to a generous amount of light. The terrace is designed to seamlessly integrate indoor and outdoor environments, extending the total usable space and creating a residence that can be enjoyed all year round - perfect for the mild Mediterranean climate. All 4 townhouses are three-storey and consist of a total of 3 bedrooms and 3 bathrooms, as well as an open-plan kitchen and living room. All homes also have a private pool and car parking space.

The townhouse offers luxurious amenities such as private pool and high quality material choices. A perfect home for those who dream of living comfortably and stylishly in one of Palma's most popular areas. The project is signed by the renowned architects at AVW, known for their experience and focus on quality and design.