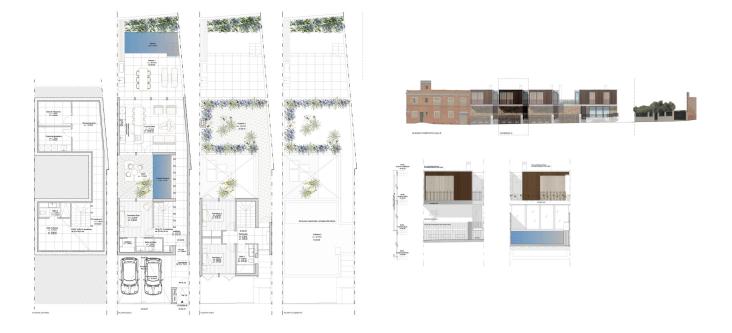

## Luxurious townhouses with pool in Son Espanyolet

In the charming and sought-after neighbourhood of Son Espanyolet, we find this exciting new project consisting of 4 modern and stylish townhouses. Son Espanyolet is known for its low-rise buildings with courtyards and gardens and its excellent location with Santa Catalina, the centre of Palma and Paseo Marítimo just a few minutes' walk away. The area is also very family-friendly thanks to its proximity to several schools. It combines genuine Spanish charm with proximity to the city centre.

Three of the townhouses are identical with a total living space of 125 m2 while the fourth corner house offers a living space of 117 m2. All townhouses will have an open-plan layout with large windows that contribute to a generous amount of light. The terrace is designed to seamlessly integrate indoor and outdoor environments, extending the total usable space and creating a residence that can be enjoyed all year round - perfect for the mild Mediterranean climate. All 4 townhouses are three-storey and consist of a total of 3 bedrooms and 3 bathrooms, as well as an open-plan kitchen and living room. All homes also have a private pool and car parking space.

The townhouse offers luxurious amenities such as private pool and high quality material choices. A perfect home for those who dream of living comfortably and stylishly in one of Palma's most popular areas. The project is signed by the renowned architects at AVW, known for their experience and focus on quality and design.

For more information about the corner house see here, MFP141A

For more information about the 3 identical houses see here, MFP141B

Son Espanyolet

0 m2

ves

3

0 m2 + 1.500.000 no