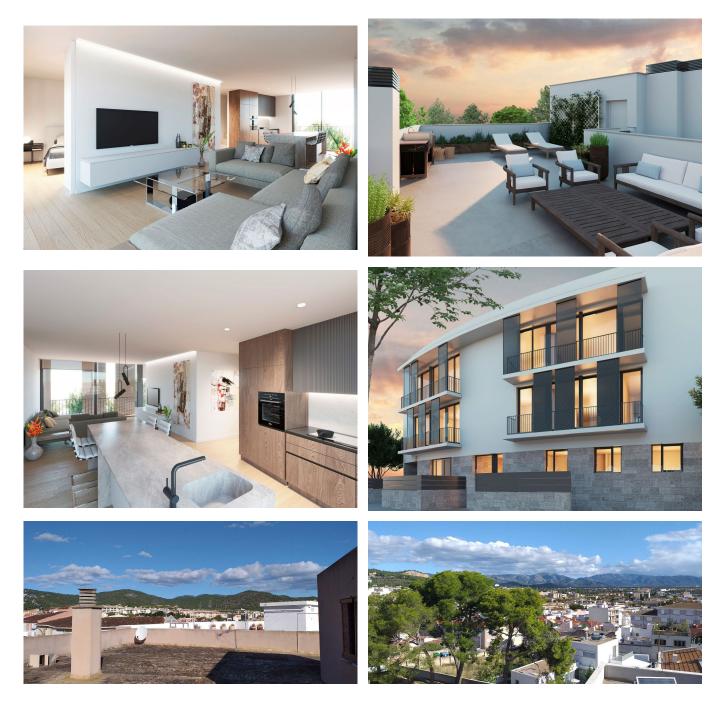

The penthouse will have a constructed area of 109 m2 consisting of 3 bedrooms and 2 bathrooms. The master bedroom has its own ensuite bathroom. The livingroom is large with open space that combines the very modern kitchen and dining area. The living space is luminescing and rich with daylight thanks to the large windows that let in plenty of natural light and the balconies on both sides of the living space. The design is modern with stylish interior features. The roof top terrace of 57 m2 is reached via stairs, from here one can enjoy amazing views of the Tramuntana mountains. The apartments will also have parking and storage rooms in the basement.

Son Rapinya is a family oriented suburb, in Mallorca's most popular school district. There is a selection of cafés, restaurants and bars in addition to grocery stores and other necessities. It's also well connected with public transport. A countryside and peaceful living in the outskirts of Palma, what more could one need?