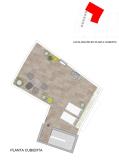

The penthouse will have a constructed area of 109 m2 consisting of 3 bedrooms and 2 bathrooms. The master bedroom has its own ensuite bathroom. The livingroom is large with open space that combines the very modern kitchen and dining area. The living space is luminescing and rich with daylight thanks to the large windows that let in plenty of natural light and the balconies on both sides of the living space. The design is modern with stylish interior features. The roof top terrace of 57 m2 is reached via stairs, from here one can enjoy amazing views of the Tramuntana mountains. The apartments will also have parking and storage rooms in the basement.

## Ref.: MFP142

Penthouse with private roof terrace in charming Son Rapinya

 VIVIENDA E

 VIVENDA
 SUP\_CONSTRUIDA CERNADA
 SUP\_TERNAZA

 E
 1932.00 m2
 S7.30 m2

0 66 1 15 2 25