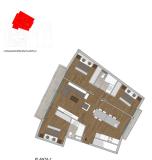

The penthouse will have a constructed area of 109 m2 consisting of 3 bedrooms and 2 bathrooms. The master bedroom has its own ensuite bathroom. The livingroom is large with open space that combines the very modern kitchen and dining area. The living space is luminescing and rich with daylight thanks to the large windows that let in plenty of natural light and the balconies on both sides of the living space. The design is modern with stylish interior features. The roof top terrace of 57 m2 is reached via stairs, from here one can enjoy amazing views of the Tramuntana mountains. The apartments will also have parking and storage rooms in the basement.

## Ref.: MFP142

Penthouse with private roof terrace in charming Son Rapinya

 VIVIENDA E

 VIVENDA
 SUP\_CONSTRUIDA CERNADA
 SUP\_TERNAZA

 E
 1932.00 m2
 S7.30 m2

0 66 1 15 2 25