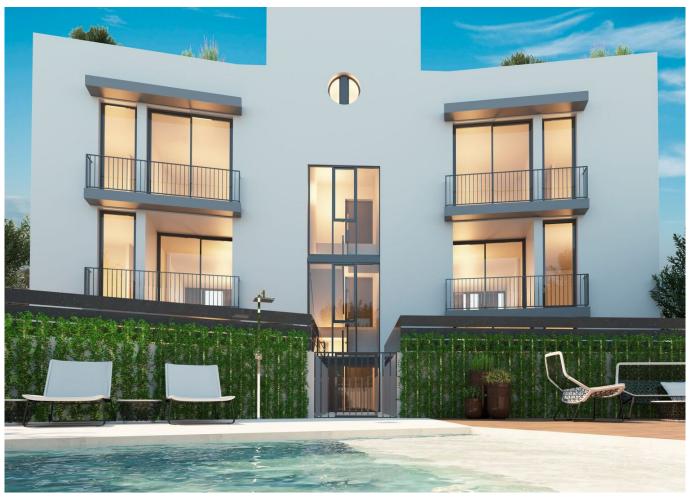

## Penthouse with private roof terrace in charming Son Rapinya

This modern penthouses will be built in the residential neighborhood of Son Rapinya, a neighborhood that has it all. From Son Rapinya you have easy access to the city center and a short drive or bike ride to downtown Palma and Santa Catalina. The area is tranquil and safe, ideal for families that want to live in a residential area but close to everything. The project has received the building permit and the construction will start shortly. The apartments are expected to be ready for occupancy in the autumn of 2023.

The penthouse will have a constructed area of 109 m2 consisting of 3 bedrooms and 2 bathrooms. The master bedroom has its own ensuite bathroom. The livingroom is large with open space that combines the very modern kitchen and dining area. The living space is luminescing and rich with daylight thanks to the large windows that let in plenty of natural light and the balconies on both sides of the living space. The design is modern with stylish interior features. The roof top terrace of 57 m2 is reached via stairs, from here one can enjoy amazing views of the Tramuntana mountains. The apartments will also have parking and storage rooms in the basement.