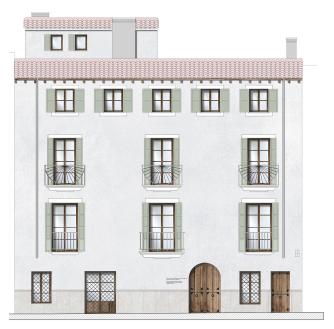

## Apartment in a historic building in the Old Town of Palma

This historic building is located in Palma's Old Town and will be completely renovated to modern standards without losing its historic charm. Palma's Old Town is one of the best preserved in Spain and the area includes the beautiful La Seu Cathedral, narrow streets that take you to various historical monuments, squares and buildings. Here you can sense the wings of history!

The developer behind the project has a long experience of similar projects as well as the architects Alejandro Von Waberer and Maria Oliver. All apartments will offer exclusive features and material choices combined with a unique historical charm. There will be 5 apartments in total and with a common courtyard with garden. The materials choosen such as floor of herringbone parquet and natural stone, kitchen appliances from Siemens, underfloor heating and pre-installation for home automation give the apartments a high standard without sacrificing aesthetics. The price of the apartments vary between 620 000 Euros and 2.490 000 Euros.