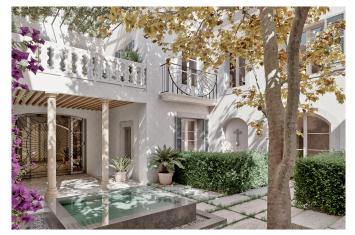

The developer behind the project has a long experience of similar projects as well as the architects Alejandro Von Waberer and Maria Oliver. All apartments will offer exclusive features and material choices combined with a unique historical charm. There will be 5 apartments in total and with a common courtyard with garden. The materials choosen such as floor of herringbone parquet and natural stone, kitchen appliances from Siemens, underfloor heating and pre-installation for home automation give the apartments a high standard without sacrificing aesthetics. The price of the apartments vary between 620 000 Euros and 2.490 000 Euros.

Additional information: Air conditioning, elevator, pre-installation for electricity and water on roof terraces, underfloor heating, pre-installation for home automation, communal garden with splash pool.