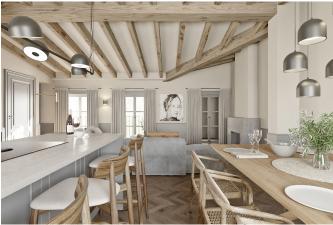

The developer behind the project has a long experience of similar projects as well as the architects Alejandro Von Waberer and Maria Oliver. All apartments will offer exclusive features and material choices combined with a unique historical charm. There will be 5 apartments in total and with a common courtyard with garden. The materials choosen such as floor of herringbone parquet and natural stone, kitchen appliances from Siemens, underfloor heating and pre-installation for home automation give the apartments a high standard without sacrificing aesthetics. The price of the apartments vary between 620 000 Euros and 2.490 000 Euros.

This is a one-bedroom apartment located on the ground floor with a 4 m2 terrace facing the community garden. The total living area of 76 m2 is distributed over one bedroom with a bathroom en-suite, a combined living and dining room, a fully equipped kitchen and a laundry room.