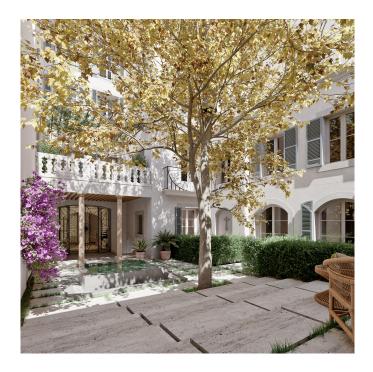

The developer behind the project has a long experience of similar projects as well as the architects Alejandro Von Waberer and Maria Oliver. All apartments will offer exclusive features and material choices combined with a unique historical charm. There will be 5 apartments in total and with a common courtyard with garden. The materials choosen such as floor of herringbone parquet and natural stone, kitchen appliances from Siemens, underfloor heating and pre-installation for home automation give the apartments a high standard without sacrificing aesthetics. The price of the apartments vary between 620 000 Euros and 2.490 000 Euros.

Additional information: Air conditioning, elevator, pre-installation for electricity and water on roof terraces, underfloor heating, pre-installation for home automation, communal garden with splash pool.