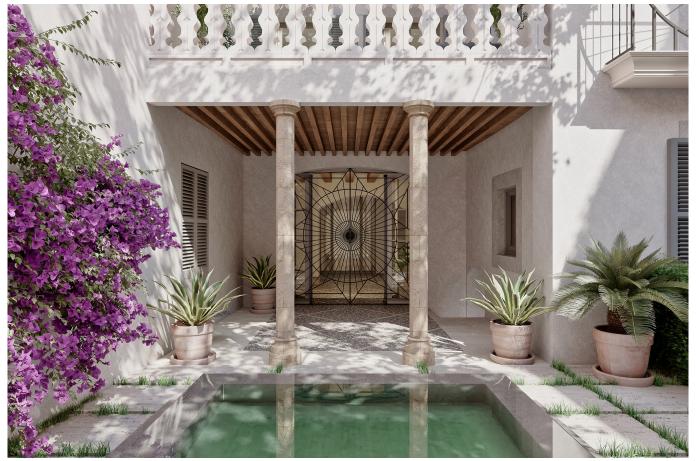

## Apartment in a historic building in the Old Town of Palma

This historic building is located in Palma's Old Town and will be completely renovated to modern standards without losing its historic charm. Palma's Old Town is one of the best preserved in Spain and the area includes the beautiful La Seu Cathedral, narrow streets that take you to various historical monuments, squares and buildings. Here you can sense the wings of history!

This is a one-bedroom apartment located on the ground floor with a 4 m2 terrace facing the community garden. The total living area of 76 m2 is distributed over one bedroom with a bathroom en-suite, a combined living and dining room, a fully equipped kitchen and a laundry room.

Additional information: Air conditioning, elevator, pre-installation for electricity and water on roof terraces, underfloor heating, pre-installation for home automation, communal garden with splash pool.