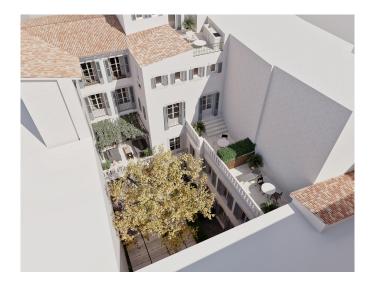

The developer behind the project has a long experience of similar projects as well as the architects Alejandro Von Waberer and Maria Oliver. All apartments will offer exclusive features and material choices combined with a unique historical charm. There will be 5 apartments in total and with a common courtyard with garden. The materials choosen such as floor of herringbone parquet and natural stone, kitchen appliances from Siemens, underfloor heating and pre-installation for home automation give the apartments a high standard without sacrificing aesthetics. The price of the apartments vary between 620 000 Euros and 2.490 000 Euros.

This is a luxurious duplex apartment with a terrace and garden. On the ground floor we find a welcoming hall with a guest toilet that leads to the large open space consisting of a dining room, living room and kitchen facing the private garden of 11 m2. Via a staircase or elevator you reach the first floor where the two large bedrooms with en-suite bathrooms are located. There is also a laundry room. The private terrace of 29 m2 on the third floor can be reached via the elevator or stairs.

Additional information: Air conditioning, elevator, pre-installation for electricity and water on roof terraces, underfloor heating, preinstallation for home automation, communal garden with water feature.