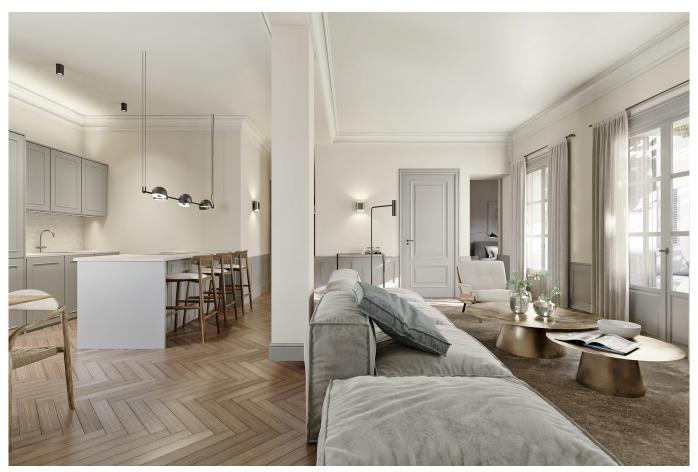

This is a luxurious duplex apartment with a terrace and garden. On the ground floor we find a welcoming hall with a guest toilet that leads to the large open space consisting of a dining room, living room and kitchen facing the private garden of 11 m2. Via a staircase or elevator you reach the first floor where the two large bedrooms with en-suite bathrooms are located. There is also a laundry room. The private terrace of 29 m2 on the third floor can be reached via the elevator or stairs.

The developer behind the project has a long experience of similar projects as well as the architects Alejandro Von Waberer and Maria Oliver. All apartments will offer exclusive features and material choices combined with a unique historical charm. There will be 5 apartments in total and with a common courtyard with garden. The materials choosen such as floor of herringbone parquet and natural stone, kitchen appliances from Siemens, underfloor heating and pre-installation for home automation give the apartments a high standard without sacrificing aesthetics. The price of the apartments vary between 620 000 Euros and 2.490 000 Euros.