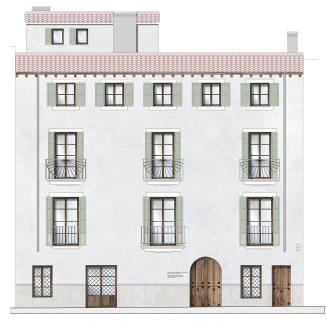

## Duplex apartment with private garden in Palma's Old Town

This historic building is located in Palma's Old Town and will be completely renovated to modern standards without losing its historic charm. Palma's Old Town is one of the best preserved in Spain and the area includes the beautiful La Seu Cathedral, narrow streets that take you to various historical monuments, squares and buildings. Here you can sense the wings of history!

The developer behind the project has a long experience of similar projects as well as the architects Alejandro Von Waberer and Maria Oliver. All apartments will offer exclusive features and material choices combined with a unique historical charm. There will be 5 apartments in total and with a common courtyard with garden. The materials choosen such as floor of herringbone parquet and natural stone, kitchen appliances from Siemens, underfloor heating and pre-installation for home automation give the apartments a high standard without sacrificing aesthetics. The price of the apartments vary between 620 000 Euros and 2.490 000 Euros.