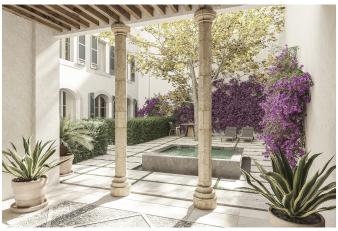

The developer behind the project has a long experience of similar projects as well as the architects Alejandro Von Waberer and Maria Oliver. All apartments will offer exclusive features and material choices combined with a unique historical charm. There will be 5 apartments in total and with a common courtyard with garden. The materials choosen such as floor of herringbone parquet and natural stone, kitchen appliances from Siemens, underfloor heating and pre-installation for home automation give the apartments a high standard without sacrificing aesthetics. The price of the apartments vary between 620 000 Euros and 2.490 000 Euros.

Additional information: Air conditioning, elevator, pre-installation for electricity and water on roof terraces, underfloor heating, preinstallation for home automation, communal garden with water feature.