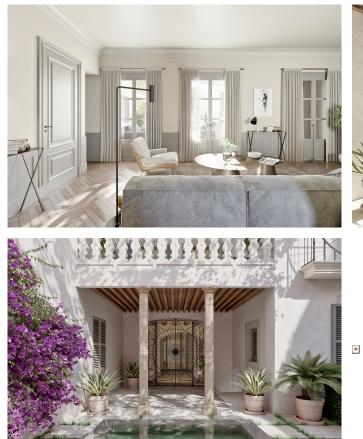

This is a luxurious duplex apartment with a terrace and garden. On the ground floor we find a welcoming hall with a guest toilet that leads to the large open space consisting of a dining room, living room and kitchen facing the private garden of 11 m2. Via a staircase or elevator you reach the first floor where the two large bedrooms with en-suite bathrooms are located. There is also a laundry room. The private terrace of 29 m2 on the third floor can be reached via the elevator or stairs.

The developer behind the project has a long experience of similar projects as well as the architects Alejandro Von Waberer and Maria Oliver. All apartments will offer exclusive features and material choices combined with a unique historical charm. There will be 5 apartments in total and with a common courtyard with garden. The materials choosen such as floor of herringbone parquet and natural stone, kitchen appliances from Siemens, underfloor heating and pre-installation for home automation give the apartments a high standard without sacrificing aesthetics. The price of the apartments vary between 620 000 Euros and 2.490 000 Euros.