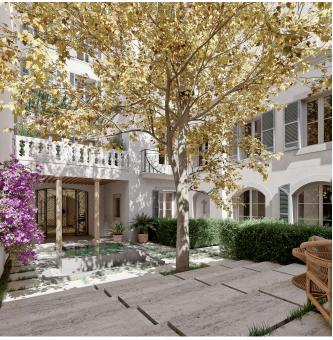

## Duplex apartment with private garden in Palma's Old Town

This historic building is located in Palma's Old Town and will be completely renovated to modern standards without losing its historic charm. Palma's Old Town is one of the best preserved in Spain and the area includes the beautiful La Seu Cathedral, narrow streets that take you to various historical monuments, squares and buildings. Here you can sense the wings of history!

The developer behind the project has a long experience of similar projects as well as the architects Alejandro Von Waberer and Maria Oliver. All apartments will offer exclusive features and material choices combined with a unique historical charm. There will be 5 apartments in total and with a common courtyard with garden. The materials choosen such as floor of herringbone parquet and natural stone, kitchen appliances from Siemens, underfloor heating and pre-installation for home automation give the apartments a high standard without sacrificing aesthetics. The price of the apartments vary between 620 000 Euros and 2.490 000 Euros.

This is a luxurious duplex apartment with a terrace and garden. On the ground floor we find a welcoming hall with a guest toilet that leads to the large open space consisting of a dining room, living room and kitchen facing the private garden of 11 m2. Via a staircase or elevator you reach the first floor where the two large bedrooms with en-suite bathrooms are located. There is also a laundry room. The private terrace of 29 m2 on the third floor can be reached via the elevator or stairs.

Additional information: Air conditioning, elevator, pre-installation for electricity and water on roof terraces, underfloor heating, preinstallation for home automation, communal garden with water feature.