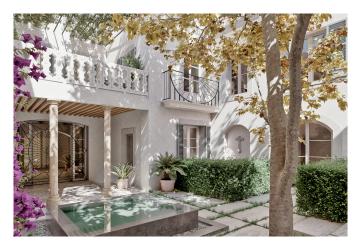

## Luxury apartment in a historic building in Palma's Old Town

This historic building is located in Palma's Old Town and will be completely renovated to modern standards without losing its historic charm. Palma's Old Town is one of the best preserved in Spain and the area includes the beautiful La Seu Cathedral, narrow streets that take you to various historical monuments, squares and buildings. Here you can sense the wings of history!

The developer behind the project has a long experience of similar projects as well as the architects Alejandro Von Waberer and Maria Oliver. All apartments will offer exclusive features and material choices combined with a unique historical charm. There will be 5 apartments in total and with a common courtyard with garden. The materials choosen such as floor of herringbone parquet and natural stone, kitchen appliances from Siemens, underfloor heating and pre-installation for home automation give the apartments a high standard without sacrificing aesthetics. The price of the apartments vary between 620 000 Euros and 2.490 000 Euros.

Additional information: Air conditioning, elevator, pre-installation for electricity and water on roof terraces, underfloor heating, pre-installation for home automation, communal garden with water feature.