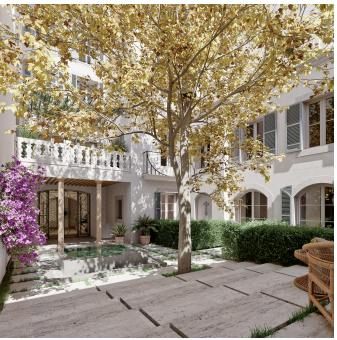

## Luxury apartment in a historic building in Palma's Old Town

This historic building is located in Palma's Old Town and will be completely renovated to modern standards without losing its historic charm. Palma's Old Town is one of the best preserved in Spain and the area includes the beautiful La Seu Cathedral, narrow streets that take you to various historical monuments, squares and buildings. Here you can sense the wings of history!

The developer behind the project has a long experience of similar projects as well as the architects Alejandro Von Waberer and Maria Oliver. All apartments will offer exclusive features and material choices combined with a unique historical charm. There will be 5 apartments in total and with a common courtyard with garden. The materials choosen such as floor of herringbone parquet and natural stone, kitchen appliances from Siemens, underfloor heating and pre-installation for home automation give the apartments a high standard without sacrificing aesthetics. The price of the apartments vary between 620 000 Euros and 2.490 000 Euros.

Additional information: Air conditioning, elevator, pre-installation for electricity and water on roof terraces, underfloor heating, pre-installation for home automation, communal garden with water feature.