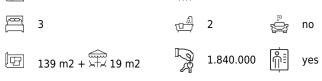

This impressive apartment of 139 m2 located on the second floor includes three bedrooms and a terrace of 19 m2 on the same level. The apartment has a large open social area consisting of a living room, combined dining room and kitchen that opens up to the terrace and lets in plenty of natural light. All three bedrooms have en-suite bathrooms and a small French balcony. The property also has a laundry room and a quest toilet.