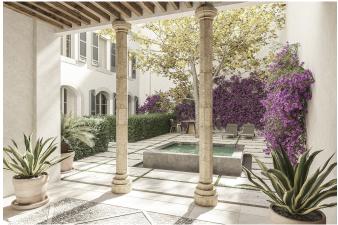

The developer behind the project has a long experience of similar projects as well as the architects Alejandro Von Waberer and Maria Oliver. All apartments will offer exclusive features and material choices combined with a unique historical charm. There will be 5 apartments in total and with a common courtyard with garden. The materials choosen such as floor of herringbone parquet and natural stone, kitchen appliances from Siemens, underfloor heating and pre-installation for home automation give the apartments a high standard without sacrificing aesthetics. The price of the apartments vary between 620 000 Euros and 2.490 000 Euros.

Additional information: Air conditioning, elevator, pre-installation for electricity and water on roof terraces, underfloor heating, pre-installation for home automation, communal garden with water feature.