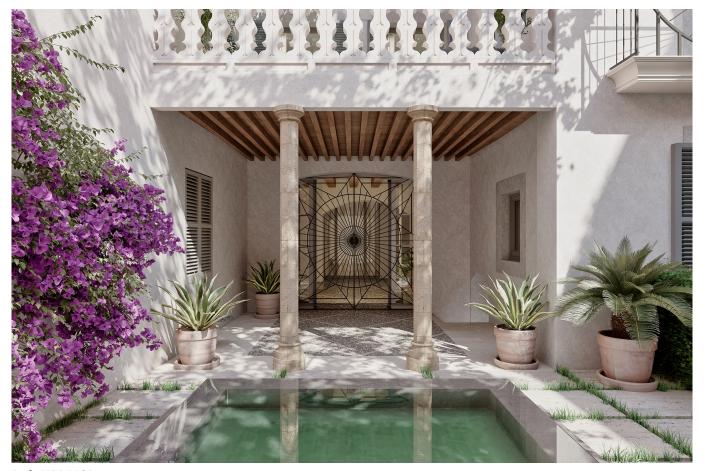

## Luxury apartment in a historic building in Palma's Old Town

This historic building is located in Palma's Old Town and will be completely renovated to modern standards without losing its historic charm. Palma's Old Town is one of the best preserved in Spain and the area includes the beautiful La Seu Cathedral, narrow streets that take you to various historical monuments, squares and buildings. Here you can sense the wings of history!

The developer behind the project has a long experience of similar projects as well as the architects Alejandro Von Waberer and Maria Oliver. All apartments will offer exclusive features and material choices combined with a unique historical charm. There will be 5 apartments in total and with a common courtyard with garden. The materials choosen such as floor of herringbone parquet and natural stone, kitchen appliances from Siemens, underfloor heating and pre-installation for home automation give the apartments a high standard without sacrificing aesthetics. The price of the apartments vary between 620 000 Euros and 2.490 000 Euros.

Additional information: Air conditioning, elevator, pre-installation for electricity and water on roof terraces, underfloor heating, pre-installation for home automation, communal garden with water feature.