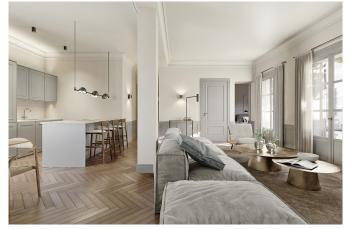

The developer behind the project has a long experience of similar projects as well as the architects Alejandro Von Waberer and Maria Oliver. All apartments will offer exclusive features and material choices combined with a unique historical charm. There will be 5 apartments in total and with a common courtyard with garden. The materials choosen such as floor of herringbone parquet and natural stone, kitchen appliances from Siemens, underfloor heating and pre-installation for home automation give the apartments a high standard without sacrificing aesthetics. The price of the apartments vary between 620 000 Euros and 2.490 000 Euros.

This apartment of 158 m2 is located on the third floor and includes a wonderful roof terrace of 12 m2 and a guest apartment with one bedroom and a bathroom. The apartment has two bedrooms both with en-suite bathrooms, a large living room and an open plan kitchen and dining area, a laundry room and a guest toilet. On the fourth floor we find the 12 m2 roof terrace and a guest apartment of 19 m2 consisting of a bedroom and a bathroom.