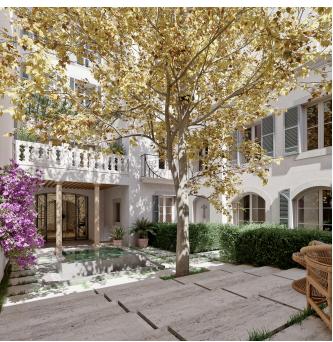

The developer behind the project has a long experience of similar projects as well as the architects Alejandro Von Waberer and Maria Oliver. All apartments will offer exclusive features and material choices combined with a unique historical charm. There will be 5 apartments in total and with a common courtyard with garden. The materials choosen such as floor of herringbone parquet and natural stone, kitchen appliances from Siemens, underfloor heating and pre-installation for home automation give the apartments a high standard without sacrificing aesthetics. The price of the apartments vary between 620 000 Euros and 2.490 000 Euros.

Additional information: Air conditioning, elevator, pre-installation for electricity and water on roof terraces, underfloor heating, pre-installation for home automation, communal garden with water feature.