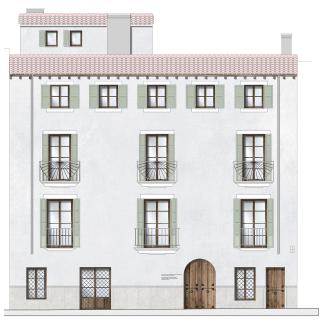

## Luxury apartment in a historic building in Palma's Old Town

This historic building is located in Palma's Old Town and will be completely renovated to modern standards without losing its historic charm. Palma's Old Town is one of the best preserved in Spain and the area includes the beautiful La Seu Cathedral, narrow streets that take you to various historical monuments, squares and buildings. Here you can sense the wings of history!

This apartment of 158 m2 is located on the third floor and includes a wonderful roof terrace of 12 m2 and a guest apartment with one bedroom and a bathroom. The apartment has two bedrooms both with en-suite bathrooms, a large living room and an open plan kitchen and dining area, a laundry room and a guest toilet. On the fourth floor we find the 12 m2 roof terrace and a guest apartment of 19 m2 consisting of a bedroom and a bathroom.