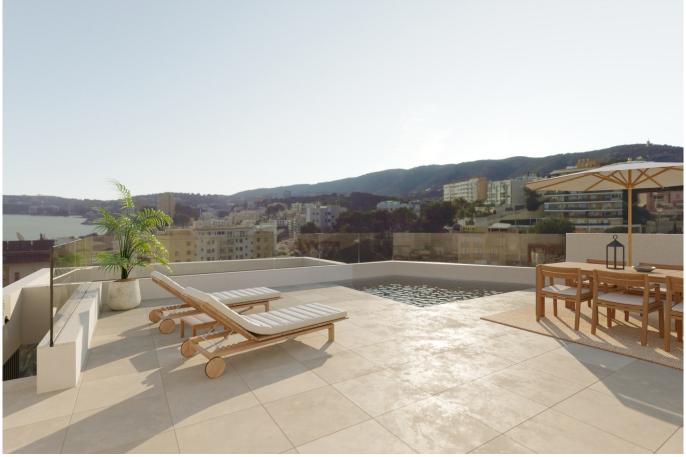

C'an Juliá will be an especially unique project since it will consist of only 6 luxury apartments, thereby making it ideal for those searching for a more private and exclusive development in the area. This penthouse apartment has almost 85 m2 of terrraces. There is a terrace on the same floor as the living area in addition to a private roof terrace wih a pool and plenty of space for a dining area, a summer kitchen and a chill out lounge area. The penthouse has a living area of 128 m2 distributed into 3 bedrooms, 2 bathrooms, a spacious living dining room with open kitchen and direct access to the terrace. The flat has a modern kitchen with integrated high-end appliances and elegant bathrooms built with fine materials. Last but not least, the building will offer its residents a beautiful Mediterranean garden with a larger pool.