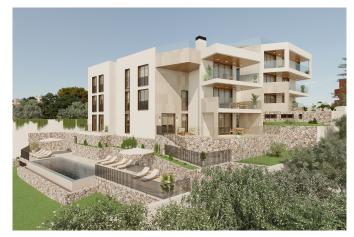

## Penthouse with private roof terrace in luxury project

C'an Juliá is the newest residential project launched by Mallorcaresidencia in the sought after area of Cala Major. Cala Major is an area that needs no introduction, it has a life of its own, by the seaside, and it is only a few minutes away from Palma center. The project will be located on the upper side of Cala Major, enjoying both mountain and sea views.

C'an Juliá will be an especially unique project since it will consist of only 6 luxury apartments, thereby making it ideal for those searching for a more private and exclusive development in the area. This penthouse apartment has almost 85 m2 of terrraces. There is a terrace on the same floor as the living area in addition to a private roof terrace wih a pool and plenty of space for a dining area, a summer kitchen and a chill out lounge area. The penthouse has a living area of 128 m2 distributed into 3 bedrooms, 2 bathrooms, a spacious living dining room with open kitchen and direct access to the terrace. The flat has a modern kitchen with integrated high-end appliances and elegant bathrooms built with fine materials. Last but not least, the building will offer its residents a beautiful Mediterranean garden with a larger pool.