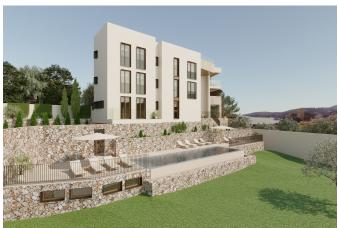

## Penthouse with private roof terrace in luxury project

C'an Juliá is the newest residential project launched by Mallorcaresidencia in the sought after area of Cala Major. Cala Major is an area that needs no introduction, it has a life of its own, by the seaside, and it is only a few minutes away from Palma center. The project will be located on the upper side of Cala Major, enjoying both mountain and sea views.

C'an Juliá will be an especially unique project since it will consist of only 6 luxury apartments, thereby making it ideal for those searching for a more private and exclusive development in the area. This penthouse apartment has almost 85 m2 of terrraces. There is a terrace on the same floor as the living area in addition to a private roof terrace wih a pool and plenty of space for a dining area, a summer kitchen and a chill out lounge area. The penthouse has a living area of 128 m2 distributed into 3 bedrooms, 2 bathrooms, a spacious living dining room with open kitchen and direct access to the terrace. The flat has a modern kitchen with integrated high-end appliances and elegant bathrooms built with fine materials. Last but not least, the building will offer its residents a beautiful Mediterranean garden with a larger pool.

Construction has started and is expected to be completed by summer 2026.

Additional features include: elevator, garage, storage room, underfloor heating, hot/cold air conditioning.

For more information about the ground floor apartment, please see MFP149A For more information about the three bedroom apartment, please see MFP149B