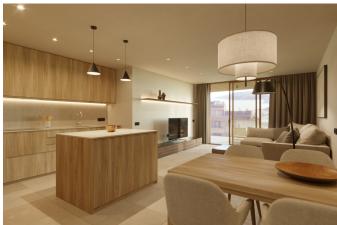

C'an Juliá will be an especially unique project since it will consist of only 6 luxury apartments, thereby making it ideal for those searching for a more private and exclusive development in the area. This penthouse apartment has almost 85 m2 of terrraces. There is a terrace on the same floor as the living area in addition to a private roof terrace wih a pool and plenty of space for a dining area, a summer kitchen and a chill out lounge area. The penthouse has a living area of 128 m2 distributed into 3 bedrooms, 2 bathrooms, a spacious living dining room with open kitchen and direct access to the terrace. The flat has a modern kitchen with integrated high-end appliances and elegant bathrooms built with fine materials. Last but not least, the building will offer its residents a beautiful Mediterranean garden with a larger pool.