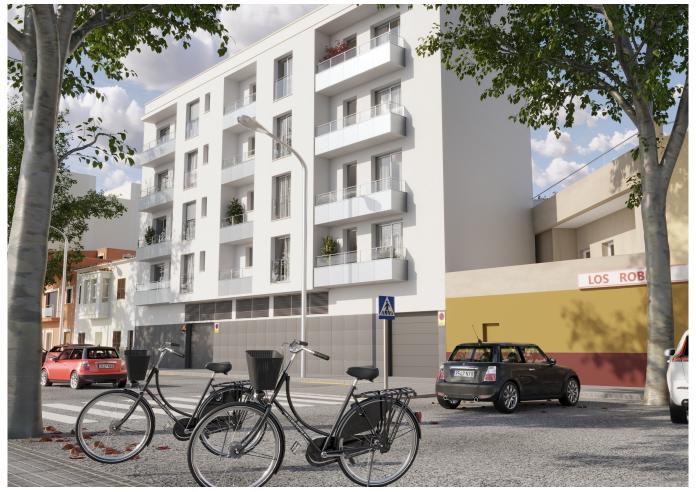

## Penthouse with large terrace in Palma

This newly built penthouse is located in a small new development close to Calle Manacor. It is currently being built and it will be completed by April 2024. The building consists of 11 apartments divided over 4 levels. This penthouse has living area of 65 m2 plus 35 m2 of terraces. The apartment consists of 2 bedrooms and 1 bathroom and a large open living room and kitchen. From the living room and the main bedroom you access the large 35 m2 terrace. 1 parking and a storage room are included in the price.