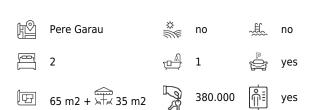

## Penthouse with large terrace in Palma

This newly built penthouse is located in a small new development close to Calle Manacor. It is currently being built and it will be completed by April 2024. The building consists of 11 apartments divided over 4 levels. This penthouse has living area of 65 m2 plus 35 m2 of terraces. The apartment consists of 2 bedrooms and 1 bathroom and a large open living room and kitchen. From the living room and the main bedroom you access the large 35 m2 terrace. 1 parking and a storage room are included in the price.

Additional information: Lift, air conditioning (hot/cold), private roof top terrace, storage room, 1 parking space.