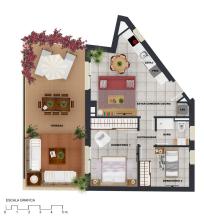

## Penthouse with large terrace in Palma

This newly built penthouse is located in a small new development close to Calle Manacor. It is currently being built and it will be completed by April 2024. The building consists of 11 apartments divided over 4 levels. This penthouse has living area of 65 m2 plus 35 m2 of terraces. The apartment consists of 2 bedrooms and 1 bathroom and a large open living room and kitchen. From the living room and the main bedroom you access the large 35 m2 terrace. 1 parking and a storage room are included in the price.