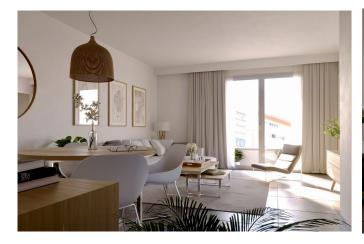

## Penthouse with large terrace in Palma

This newly built penthouse is located in a small new development close to Calle Manacor. It is currently being built and it will be completed by April 2024. The building consists of 11 apartments divided over 4 levels. This penthouse has living area of 65 m2 plus 35 m2 of terraces. The apartment consists of 2 bedrooms and 1 bathroom and a large open living room and kitchen. From the living room and the main bedroom you access the large 35 m2 terrace. 1 parking and a storage room are included in the price.