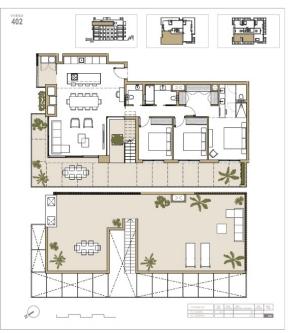

The complex boasts an architecturally appealing design, with a partly green facade, and consists of 18 apartments ranging from 2 to 4 bedrooms. The community pool and sun terrace, as well as the outdoor fitness area, provide a welcoming atmosphere for residents. This penthouse apartment consists of 3 bedrooms and 2 bathrooms, one of which is en suite. The penthouse has a 48 m2 terrace on the same level and a private 107 m2 roof terrace. The apartment has been designed using a combination of natural materials, including stone, concrete and glass, creating a sophisticated and modern interior. Large floor-to-ceiling windows provide plenty of natural light, with open-plan living and dining areas seamlessly integrating with the spacious terraces and integrated kitchens. The apartment comes equipped with air conditioning and underfloor heating, ensuring a comfortable living environment throughout the year. Two parking spaces and a storage room are included in the price.