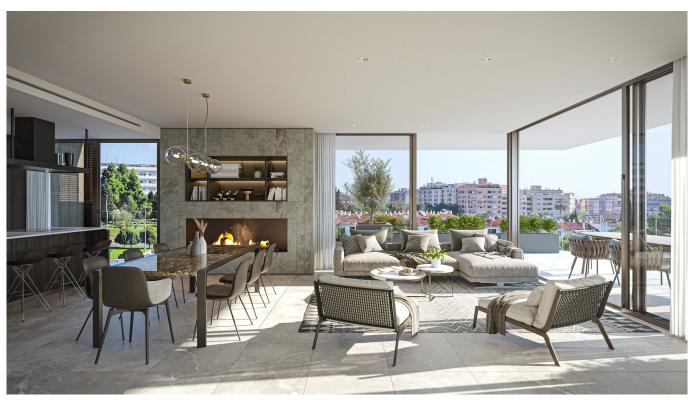

The complex boasts an architecturally appealing design, with a partly green facade, and consists of 18 apartments ranging from 2 to 4 bedrooms. The community pool and sun terrace, as well as the outdoor fitness area, provide a welcoming atmosphere for residents. This penthouse apartment consists of 3 bedrooms and 2 bathrooms, one of which is en suite. The penthouse has a 48 m2 terrace on the same level and a private 107 m2 roof terrace. The apartment has been designed using a combination of natural materials, including stone, concrete and glass, creating a sophisticated and modern interior. Large floor-to-ceiling windows provide plenty of natural light, with open-plan living and dining areas seamlessly integrating with the spacious terraces and integrated kitchens. The apartment comes equipped with air conditioning and underfloor heating, ensuring a comfortable living environment throughout the year. Two parking spaces and a storage room are included in the price.