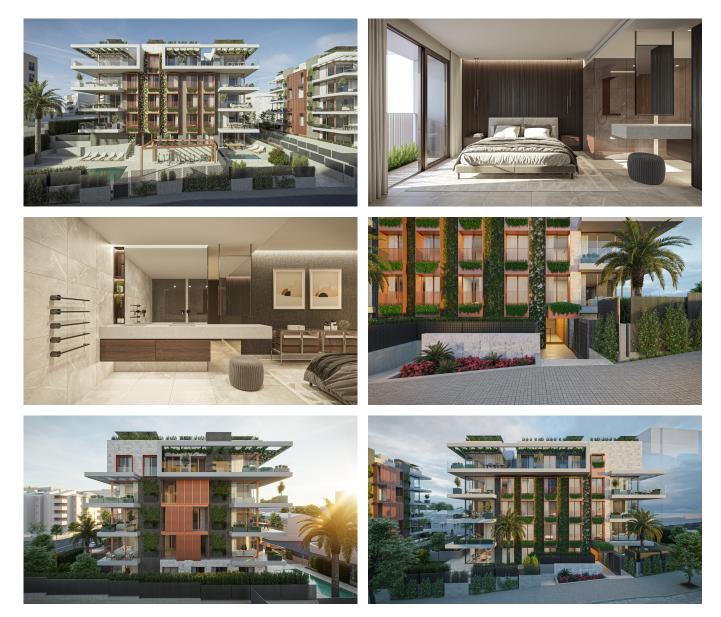

The complex boasts an architecturally appealing design, with a partly green facade, and consists of 18 apartments ranging from 2 to 4 bedrooms. The community pool and sun terrace, as well as the outdoor fitness area, provide a welcoming atmosphere for residents. This penthouse apartment consists of 3 bedrooms and 2 bathrooms, one of which is en suite. The penthouse has a 48 m2 terrace on the same level and a private 107 m2 roof terrace. The apartment has been designed using a combination of natural materials, including stone, concrete and glass, creating a sophisticated and modern interior. Large floor-to-ceiling windows provide plenty of natural light, with open-plan living and dining areas seamlessly integrating with the spacious terraces and integrated kitchens. The apartment comes equipped with air conditioning and underfloor heating, ensuring a comfortable living environment throughout the year. Two parking spaces and a storage room are included in the price.