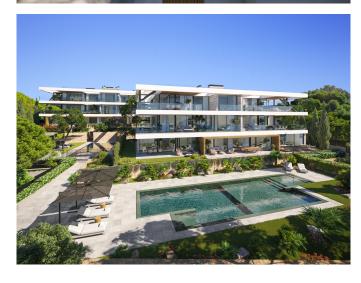

This project offer you an exclusive opportunity to own one of only 14 luxurious apartments. This first floor apartment has a living area of 163 m2 plus 77 m2 terraces. It consists of 4 bedrooms and 3 bathrooms, with plenty of space for family and guests to rejoice together. There are also additional apartments available on the first floor. The buildings are not only surrounded by Mediterranean gardens, but two swimming pools, and a fitness/spa area.

Additional information: Fitness/Spa area, two swimming pools, underground parking, communal gardens, underfloor heating, design kitchen, latest A/C system, double glaze windows

Contact us today to embark on a journey to your future property.