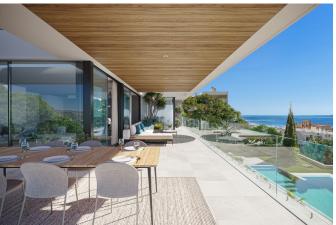

This project offer you an exclusive opportunity to own one of only 14 luxurious apartments. This first floor apartment has a living area of 163 m2 plus 77 m2 terraces. It consists of 4 bedrooms and 3 bathrooms, with plenty of space for family and guests to rejoice together. There are also additional apartments available on the first floor. The buildings are not only surrounded by Mediterranean gardens, but two swimming pools, and a fitness/spa area.

The luxurious apartments stand out for their exquisite qualities. From the foundations to the interior finishes, every detail is carefully selected to ensure excellence. The interiors exude elegance with natural stone cladding and oak wood finishes. The open-plan living and dining areas seamlessly merge with the kitchens. In addition, energy efficient air conditioning, home automation and designer lighting lend a modern and functional style. Further enhancing your comfort, each apartment is equipped with a practical storeroom and 2 parking spaces.