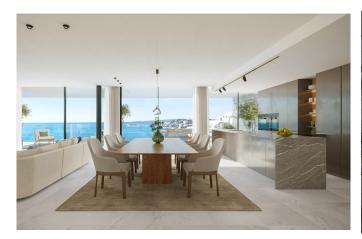

The luxurious apartments stand out for their exquisite qualities. From the foundations to the interior finishes, every detail is carefully selected to ensure excellence. The interiors exude elegance with natural stone cladding and oak wood finishes. The open-plan living and dining areas seamlessly merge with the kitchens. In addition, energy efficient air conditioning, home automation and designer lighting lend a modern and functional style. Further enhancing your comfort, each apartment is equipped with a practical storeroom and 2 parking spaces.