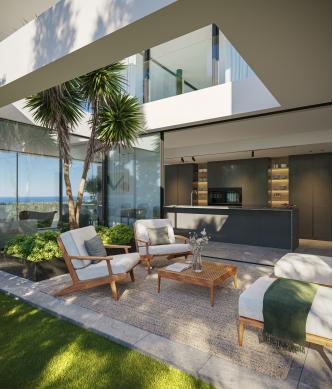

The luxurious apartments stand out for their exquisite qualities. From the foundations to the interior finishes, every detail is carefully selected to ensure excellence. The interiors exude elegance with natural stone cladding and oak wood finishes. The open-plan living and dining areas seamlessly merge with the kitchens. In addition, energy efficient air conditioning, home automation and designer lighting lend a modern and functional style. Further enhancing your comfort, each apartment is equipped with a practical storeroom and 2 parking spaces.