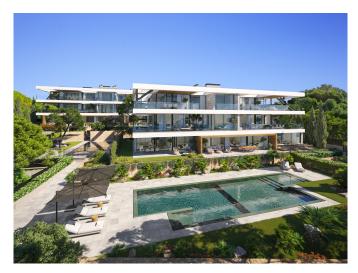

This project offer you an exclusive opportunity to own one of only 14 luxurious apartments. This apartment have a living area of 139 m2 with three bedrooms, two bathrooms and boast with a 56 m2 spacious terrace aswell as a private garden of 123 m2.

The buildings are surrounded by Mediterranean gardens, two swimming pools, and a fitness/spa area.

Don't miss this chance to call one of these extraordinary apartments your own. With Ever Marivent you will experience the true Mediterranean lifestyle, surrounded by natural beauty and luxury at every turn.