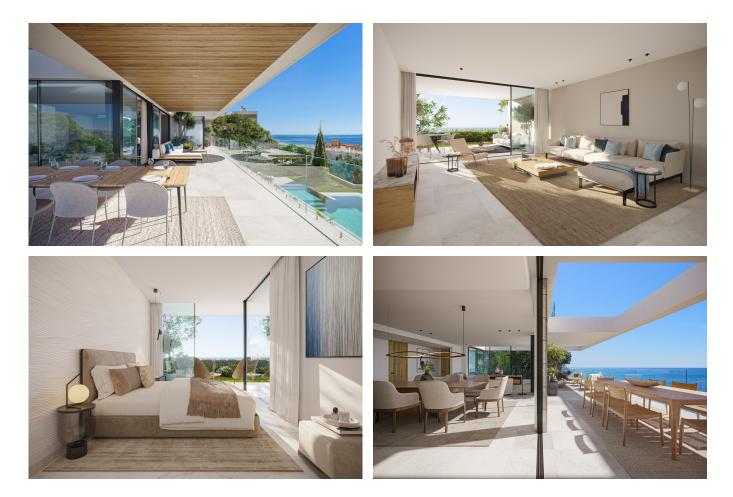

This top floor apartment has a living area of 169 m2 plus a private terrace of 51 m2 and a private roof terrace of 73 m2. This makes it the perfect place for lovely dinners and evenings with family, friends and sunsets. The buildings are surrounded by Mediterranean gardens, two swimming pools and a fitness/spa area.

The luxurious apartments stand out for their exquisite qualities. From the foundations to the interior finishes, every detail is carefully selected to ensure excellence. The interiors exude elegance with natural stone cladding and oak wood finishes. The open-plan living and dining areas seamlessly merge with the kitchens. In addition, energy efficient air conditioning, home automation and designer lighting lend a modern and functional style. Further enhancing your comfort, each apartment is equipped with a practical storeroom and 2 parking spaces.