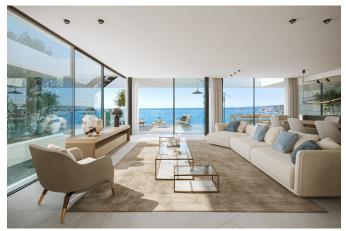

The luxurious apartments stand out for their exquisite qualities. From the foundations to the interior finishes, every detail is carefully selected to ensure excellence. The interiors exude elegance with natural stone cladding and oak wood finishes. The open-plan living and dining areas seamlessly merge with the kitchens. In addition, energy efficient air conditioning, home automation and designer lighting lend a modern and functional style. Further enhancing your comfort, each apartment is equipped with a practical storeroom and 2 parking spaces.