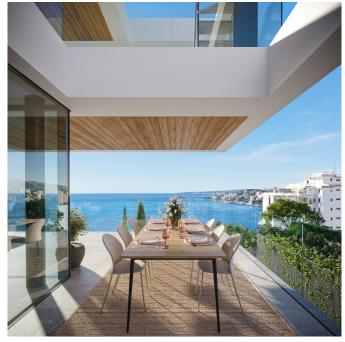

This top floor apartment has a living area of 169 m2 plus a private terrace of 51 m2 and a private roof terrace of 73 m2. This makes it the perfect place for lovely dinners and evenings with family, friends and sunsets. The buildings are surrounded by Mediterranean gardens, two swimming pools and a fitness/spa area.

The luxurious apartments stand out for their exquisite qualities. From the foundations to the interior finishes, every detail is carefully selected to ensure excellence. The interiors exude elegance with natural stone cladding and oak wood finishes. The open-plan living and dining areas seamlessly merge with the kitchens. In addition, energy efficient air conditioning, home automation and designer lighting lend a modern and functional style. Further enhancing your comfort, each apartment is equipped with a practical storeroom and 2 parking spaces.