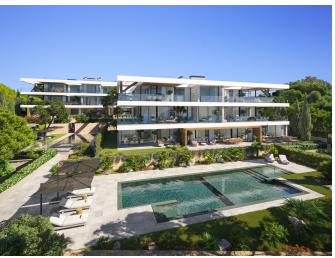

This top floor apartment has a living area of 169 m2 plus a private terrace of 51 m2 and a private roof terrace of 73 m2. This makes it the perfect place for lovely dinners and evenings with family, friends and sunsets. The buildings are surrounded by Mediterranean gardens, two swimming pools and a fitness/spa area.

Additional information: Fitness/Spa area, two swimming pools, underground parking, communal gardens, underfloor heating, design kitchen, latest A/C system, double glaze windows