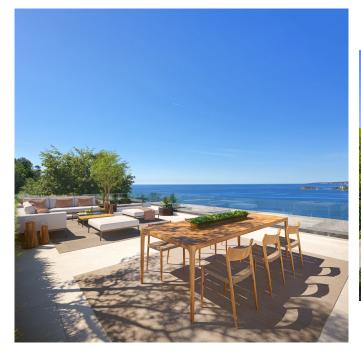

This top floor apartment has a living area of 169 m2 plus a private terrace of 51 m2 and a private roof terrace of 73 m2. This makes it the perfect place for lovely dinners and evenings with family, friends and sunsets. The buildings are surrounded by Mediterranean gardens, two swimming pools and a fitness/spa area.