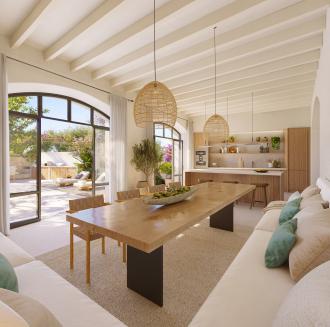

With a primary focus on open space and natural lighting, the townhouse interior boasts high ceilings supported by wooden beams, as well as large metal frame glass doors leading to the outside terrace. The ground floor consists of an open dining area spacious enough to fit a large

table, a fireplace, as well as a kitchen with direct access to the 55 sqm garden. The kitchen offers meticulously crafted wooden furniture and an island ideal for cooking with family and friends. The garden, which is accessible from the kitchen and living room, boasts a welcoming patio area containing greenery lining the terrace walls offering added privacy. In this garden we find a pool, sunbathing area, as well as a cosy outdoor dining area.