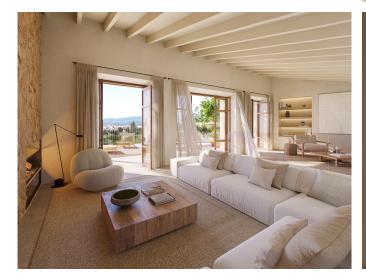

With a primary focus on open space and natural lighting, the townhouse interior boasts high ceilings supported by wooden beams, as well as large metal frame glass doors leading to the outside terrace. The ground floor consists of an open dining area spacious enough to fit a large

table, a fireplace, as well as a kitchen with direct access to the 55 sqm garden. The kitchen offers meticulously crafted wooden furniture and an island ideal for cooking with family and friends. The garden, which is accessible from the kitchen and living room, boasts a welcoming patio area containing greenery lining the terrace walls offering added privacy. In this garden we find a pool, sunbathing area, as well as a cosy outdoor dining area.