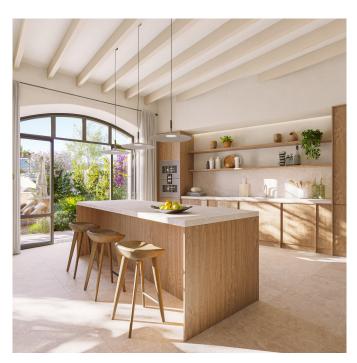

With a primary focus on open space and natural lighting, the townhouse interior boasts high ceilings supported by wooden beams, as well as large metal frame glass doors leading to the outside terrace. The ground floor consists of an open dining area spacious enough to fit a large

table, a fireplace, as well as a kitchen with direct access to the 55 sqm garden. The kitchen offers meticulously crafted wooden furniture and an island ideal for cooking with family and friends. The garden, which is accessible from the kitchen and living room, boasts a welcoming patio area containing greenery lining the terrace walls offering added privacy. In this garden we find a pool, sunbathing area, as well as a cosy outdoor dining area.