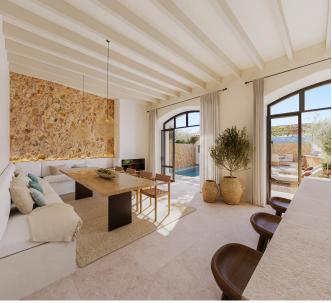

table, a fireplace, as well as a kitchen with direct access to the 55 sqm garden. The kitchen offers meticulously crafted wooden furniture and an island ideal for cooking with family and friends. The garden, which is accessible from the kitchen and living room, boasts a welcoming patio area containing greenery lining the terrace walls offering added privacy. In this garden we find a pool, sunbathing area, as well as a cosy outdoor dining area.