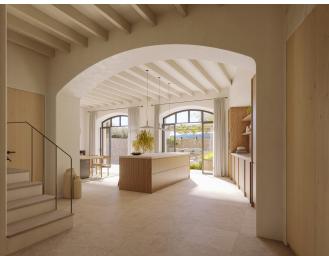

table, a fireplace, as well as a kitchen with direct access to the 55 sqm garden. The kitchen offers meticulously crafted wooden furniture and an island ideal for cooking with family and friends. The garden, which is accessible from the kitchen and living room, boasts a welcoming patio area containing greenery lining the terrace walls offering added privacy. In this garden we find a pool, sunbathing area, as well as a cosy outdoor dining area.