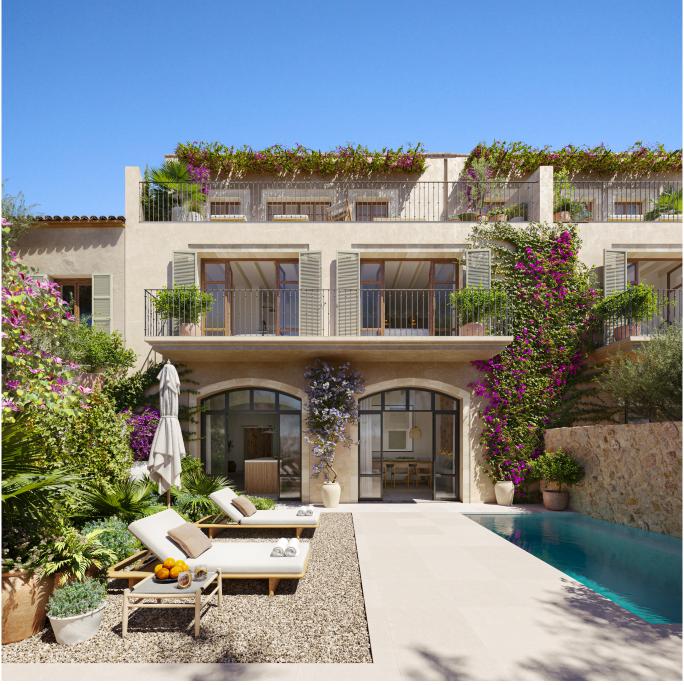

## Spectacular townhouses with mountain views in Santa Maria

Located on a tranquil street in the homey and spectacular village of Santa Maria, the two 'Casas Baronia' townhouses are only a walk away from the town's center with its lively cafes, restaurants and people. With a traditional yet pristinely laid out front facade, the large wooden doors open up to a wonderful 3 floor home including a private garage, a garden with pool, as well as 3 terraces facing the breathtaking Tramuntana mountain range.

With a primary focus on open space and natural lighting, the townhouse interior boasts high ceilings supported by wooden beams, as well as large metal frame glass doors leading to the outside terrace. The ground floor consists of an open dining area spacious enough to fit a large

table, a fireplace, as well as a kitchen with direct access to the 55 sqm garden. The kitchen offers meticulously crafted wooden furniture and an island ideal for cooking with family and friends. The garden, which is accessible from the kitchen and living room, boasts a welcoming patio area containing greenery lining the terrace walls offering added privacy. In this garden we find a pool, sunbathing area, as well as a cosy outdoor dining area.

On the second floor we find the three bedrooms that the Casas Baronia townhouses offer, with one being a master bedroom with access to a large balcony with picturesque views. The top floor welcomes you to a 50 sqm multi purpose living room with an additional ambient fireplace, where the panoramic views of the mesmerising Tramuntana mountain range can be seen from inside as the area is directly connected to the large roof solarium. The roof terrace is the highlight of the house, as it offers an impressively spacious area perfect for entertaining and lounging while enjoying the most exquisite mountain views on Mallorca.