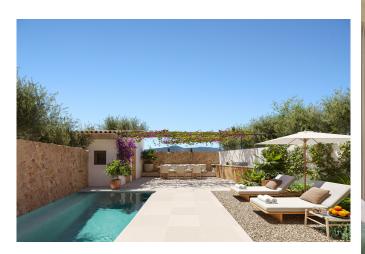

table, a fireplace, as well as a kitchen with direct access to the 55 sqm garden. The kitchen offers meticulously crafted wooden furniture and an island ideal for cooking with family and friends. The garden, which is accessible from the kitchen and living room, boasts a welcoming patio area containing greenery lining the terrace walls offering added privacy. In this garden we find a pool, sunbathing area, as well as a cosy outdoor dining area.