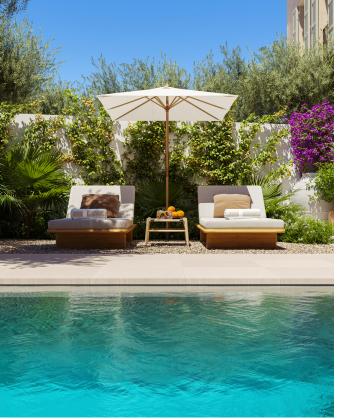

table, a fireplace, as well as a kitchen with direct access to the 55 sqm garden. The kitchen offers meticulously crafted wooden furniture and an island ideal for cooking with family and friends. The garden, which is accessible from the kitchen and living room, boasts a welcoming patio area containing greenery lining the terrace walls offering added privacy. In this garden we find a pool, sunbathing area, as well as a cosy outdoor dining area.