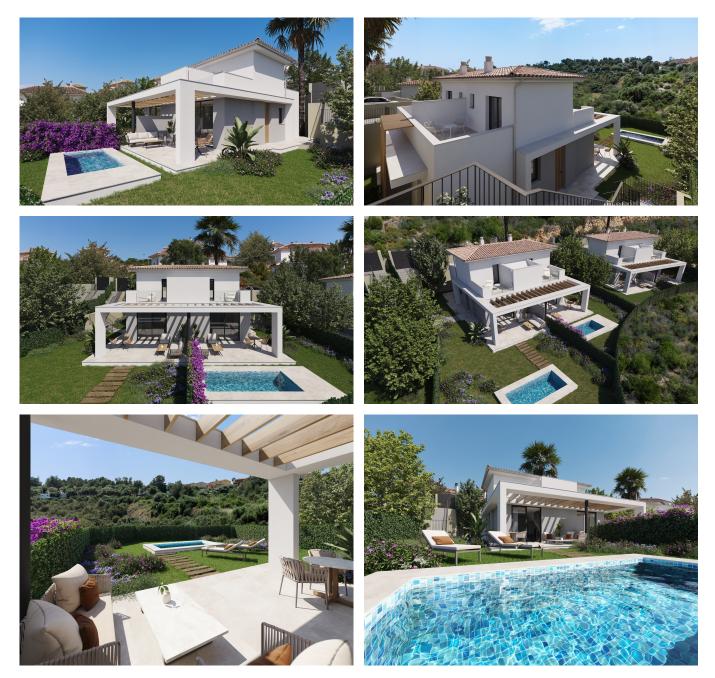

## New project for luxury villas in Cala Romántica

This 3 bedroom villa is located in a new project currently under construction in Cala Romantica. It has a living area of 105 m2 plus a private terrace of 48 m2 and a garden of 200 m2.

The project is currently being built. Building work started in 2024 and completion is due for 2026. The project features 158 elegant villas with sweeping views of the pristine natural landscapes that surround it. It consists of a selection of semi-detached and detached 2 to 3 bedroom villas on a land plot of 62,000 sqm area. Each villa has spacious terraces and gardens. The living area of the villas is distributed over two levels. The ground floor welcomes you with one bedroom, a bathroom with shower, a fully equipped kitchen and a bright living room with a dining area opening onto a terrace. A practical laundry room is also located on this level. Upstairs there is a second bedrooms with bathroom. In the 3-bedroom houses on the upper floor there are two bedrooms and a terrace. The complex with include a community pool, a cinema room, a well-equipped gym, a gastro bar, a spa and even a shuttle service to take you to and from the beach.