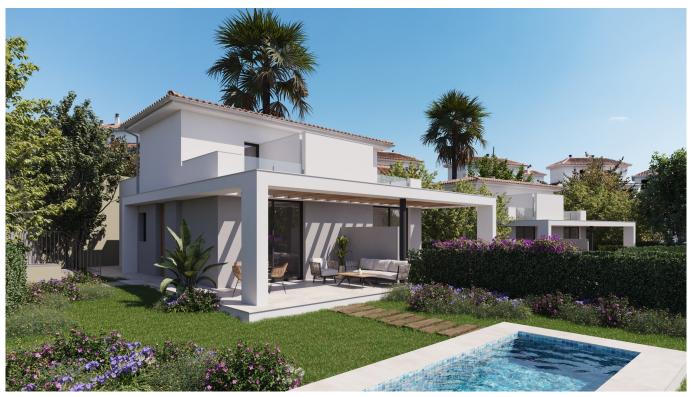

## New project for luxury villas in Cala Romántica

This 3 bedroom villa is located in a new project currently under construction in Cala Romantica. It has a living area of 105 m2 plus a private terrace of 48 m2 and a garden of 200 m2.

The project is currently being built. Building work started in 2024 and completion is due for 2026. The project features 158 elegant villas with sweeping views of the pristine natural landscapes that surround it. It consists of a selection of semi-detached and detached 2 to 3 bedroom villas on a land plot of 62,000 sqm area. Each villa has spacious terraces and gardens. The living area of the villas is distributed over two levels. The ground floor welcomes you with one bedroom, a bathroom with shower, a fully equipped kitchen and a bright living room with a dining area opening onto a terrace. A practical laundry room is also located on this level. Upstairs there is a second bedrooms with bathroom. In the 3-bedroom houses on the upper floor there are two bedrooms and a terrace. The complex with include a community pool, a cinema room, a well-equipped gym, a gastro bar, a spa and even a shuttle service to take you to and from the beach.